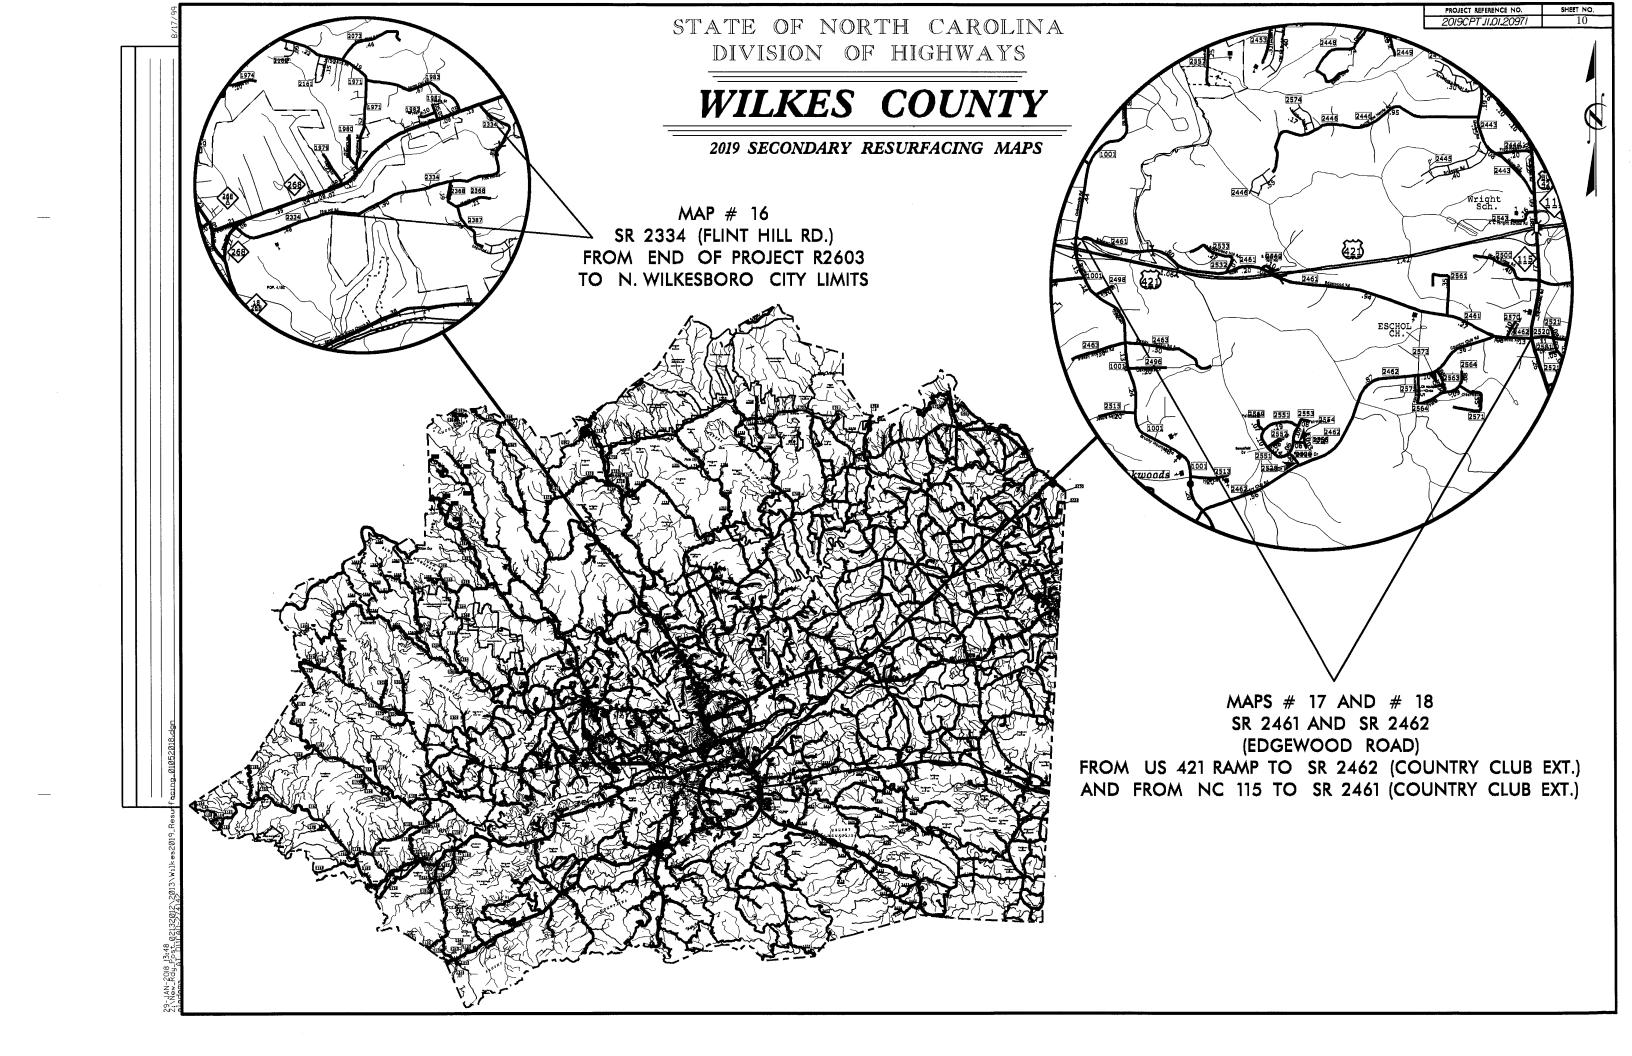

### SUMMARY OF QUANTITIES

|                     |            |             |                             |                                                                      |        |               |          |          |        |       |              |              |               | IIIIL,       |            |              |               |               |                   |              |               |               |              |              |
|---------------------|------------|-------------|-----------------------------|----------------------------------------------------------------------|--------|---------------|----------|----------|--------|-------|--------------|--------------|---------------|--------------|------------|--------------|---------------|---------------|-------------------|--------------|---------------|---------------|--------------|--------------|
|                     |            | 1           | T                           | 1                                                                    |        |               | 1        | 1        |        |       | 0106000000-E | 1220000000-E |               | 1297000000-E |            | 1491000000-E | 1519000000-E  | 1523000000-E  | 1575000000-E      | 2830000000-N |               | 4520000000-N  | 5255000000-N | 6084000000-I |
| PROJECT NO          | COUNTY     | MAP NO      | ROUTE                       | DESCRIPTION                                                          | TYP NO | LANES LANE    |          |          | LENGTH | WIDTH | BORROW       | INCIDENTAL   | SHOULDER      | 1½" MILLING  | INCIDENTAL | BASE COURSE, | SURFACE       | SURFACE       | ASPHALT           | ADJ. OF      | ADJ. OF METER | TUBULAR       | PORTABLE     | SEED &       |
|                     |            |             |                             |                                                                      |        | TYPE          |          | ASPHALT  |        |       |              | STONE BASE   | RECONSTRUCTIO | '            | MILLING    | B25.0C       | COURSE, S9.5B | COURSE, S9.5C | BINDER FOR        | MANHOLES     | OR VALVE BOX  | MARKERS       | LIGHTING     | MULCHING     |
|                     |            |             |                             |                                                                      |        |               | REQUIRED | REQUIRED | MI     | FT    | CY           | TONS         | N<br>SMI      | SY           | SY         | TONS         | TONS          | TONS          | PLANT MIX<br>TONS | EA           | EA            | (FIXED)<br>EA | LS           | AC           |
|                     |            |             |                             | FROM NC 16 TO SR 1147 (NORTH                                         |        | + +           |          |          | IVII   | FI    | Ci           | 10143        | Sivii         | 31           | 31         | TONS         | 10113         | 10143         | 10113             | EA           | EA            | EA            | Б            | AC           |
| 2019CPT.11.01.10971 | Wilkes     | 1           | US 421                      | MINTON ROAD)                                                         | 1      | 2 MD          | NO       | NO       | 1.62   | 25    | 324          | 25           | 3.24          |              | 139        |              |               | 2,285         | 137               | 1            | 3             |               |              | 1.20         |
|                     |            |             |                             | FROM SR 1147 (NORTH MINTON                                           |        |               |          |          |        |       | -            |              |               |              |            |              |               | ,             | -                 |              | _             |               |              |              |
|                     |            |             |                             | ROAD) +.11 MILES TO SR 1145                                          |        |               |          |          |        |       |              |              |               |              |            |              |               |               |                   |              |               |               |              |              |
| 2019CPT.11.01.10971 | Wilkes     | 2           | US 421                      | (NORTH RECREATION ROAD)                                              | 1      | 2 MD          | NO       | NO       | 1.74   | 25    | 350          | 50           | 3.49          |              | 139        |              |               | 2,405         | 144               |              |               |               |              | 1.30         |
|                     |            |             |                             | 1000 FEET SOUTH OF SR 1155 (LEWIS<br>FORK BAPTIST CHURCH) TO SR 1171 |        |               |          |          |        |       |              |              |               |              |            |              |               |               |                   |              |               |               |              |              |
| 2019CPT.11.01.10971 | Wilkes     | 3           | US 421                      | (SIFFORDS BRANCH ROAD)                                               | 1      | 2 MD          | NO       | NO       | 1.4    | 25    | 280          | 25           | 2.80          |              | 139        |              |               | 1,755         | 105               |              |               |               |              | 1.00         |
|                     |            |             |                             | FROM SR 1171 (SIFFORDS BRANCH                                        |        |               |          |          |        |       |              |              |               |              |            |              |               |               |                   |              |               |               |              |              |
| 2019CPT.11.01.10971 | Wilkes     | 4           | US 421                      | ROAD) TO SR 1155                                                     | 1      | 2 MD          | NO       | NO       | 1.35   | 25    | 270          | 50           | 2.70          |              | 139        |              |               | 1,744         | 105               |              |               |               |              | 1.00         |
|                     |            |             |                             | FROM NC 18 (CBD LOOP) TO SR 1185                                     |        |               |          |          |        |       |              |              |               |              |            |              |               |               |                   |              |               |               |              |              |
| 2019CPT.11.01.10971 | Wilkes     | 5           | US 421 BUSINESS             | (CURTIS BRIDGE ROAD)                                                 | 2      | 2 MU          | NO       | NO       | 1.84   | 43    | 268          | 10           | 2.68          | 22,000       | 239        |              |               | 4,053         | 243               | 9            | 4             |               | 1.00         | 1.00         |
| 2019CPT.11.01.10971 | Million    |             | US 421 BUSINESS             | FROM SR1185 (CURTIS BRIDGE ROAD)                                     | 2      | 2 MU          | NO       | NO       | 0.32   | 80    | 70           |              | 0.64          | 5,000        | 444        |              |               | 1,324         | 79                |              |               |               |              | 0.25         |
| 2019CP1.11.01.109/1 | Wilkes     | В           | 03 421 BOSINESS             | TO US 421 FROM SR 1727 (ELLIS MOUNTAIN                               |        | 2 1010        | NO       | NO       | 0.32   | 80    | 70           |              | 0.64          | 5,000        | 444        |              |               | 1,324         | 79                |              |               |               |              | 0.25         |
|                     |            |             |                             | ROAD) TO SR 1729 (OLD HIGHWAY                                        |        |               |          |          |        |       |              |              |               |              |            |              |               |               |                   |              |               |               |              |              |
| 2019CPT.11.01.10971 | Wilkes     | 7           | NC 18                       | 18) + .65 MILES                                                      | 3      | 2 2WU         | NO       | NO       | 4      | 24    | 800          | 200          | 8.00          |              | 67         |              |               | 4,756         | 285               |              |               |               |              | 2.90         |
|                     |            |             |                             | FROM SR 1729 (OLD HIGHWAY 18) +                                      |        |               |          |          |        |       |              |              |               |              |            |              |               | ĺ             |                   |              |               |               |              |              |
|                     |            |             |                             | .65 MILES TO ALLEGHANY COUNTY                                        |        |               |          |          |        |       |              |              |               |              |            |              |               |               |                   |              |               |               |              |              |
| 2019CPT.11.01.10971 | Wilkes     | 8           | NC 18                       | LINE                                                                 | 3      | 2 2WU         | NO       | NO       | 0.57   | 20    | 120          | 50           | 1.14          |              | 56         |              |               | 599           | 36                |              |               |               |              | 0.40         |
|                     |            |             |                             |                                                                      |        |               |          |          |        |       |              |              |               |              |            |              |               |               |                   |              |               |               |              |              |
| 2040007440440074    | 1460       |             | NO 250                      | FROM CALDWELL COUNTY LINE TO SR                                      |        |               |          |          |        | 20    | 0.40         | 50           | 0.40          |              | 200        |              |               |               | 202               |              |               |               |              | 2.40         |
| 2019CPT.11.01.10971 | Wilkes     | 9           | NC 268                      | 1131 (FOSTER PAYNE FOAD)<br>FROM SR 1131 (FOSTER PAYNE               | 4      | 2 2WU         | NO       | NO       | 4.7    | 20    | 940          | 50           | 9.40          |              | 389        |              | 4,711         |               | 283               |              |               |               |              | 3.40         |
|                     |            |             |                             | ROAD) TO SR 1137 (SOUTH MARLEY                                       |        |               |          |          |        |       |              |              |               |              |            |              |               |               |                   |              |               |               |              |              |
| 2019CPT.11.01.10971 | Wilkes     | 10          | NC 268                      | FORD ROAD)                                                           | 4      | 2 2WU         | NO       | NO       | 1.89   | 23    | 378          | 50           | 3.78          |              | 64         |              | 2,204         |               | 132               |              |               |               |              | 2.84         |
|                     |            | J NO. 20190 | CPT.11.01.10971             | ,                                                                    |        |               |          |          | 19.43  |       | 3,800        | 510          | 37.87         | 27,000       | 1,815      |              | 6,915         | 18,921        | 1,549             | 10           | 7             |               | 1.00         | 15.29        |
|                     |            |             |                             |                                                                      |        |               |          |          |        |       |              |              |               |              |            |              |               |               |                   |              |               |               |              |              |
|                     |            |             |                             | FROM NC 268 TO SR 1119                                               |        |               |          |          |        |       |              |              |               |              |            |              |               |               |                   |              |               |               |              |              |
| 2019CPT.11.01.20971 | Wilkes     | 11          | SR 1114 (BOOMER ROAD)       | (WALSHTOWN ROAD)                                                     | 4      | 2 2WU         | NO       | NO       | 1.39   | 20    | 280          | 50           | 2.78          |              | 56         |              | 1,429         |               | 86                |              |               |               |              | 1.00         |
| 2010CDT 11 01 20071 | Million    | 12          | CD 1114 (DOOMED DOAD)       | FROM SR 1119 (WALSHTOWN ROAD)                                        |        | 2 2WU         | NO       | NO       | 1 44   | 20    | 300          | 50           | 2.88          |              | 56         |              | 1,478         |               | 89                |              |               |               |              | 1.00         |
| 2019CPT.11.01.20971 | Wilkes     | 12          | SR 1114 (BOOMER ROAD)       | TO NC 18<br>FROM NC 18 TO END 16 FOOT                                | 4      | 2 2000        | NO       | NO       | 1.44   | 20    | 300          | 50           | 2.00          |              | 50         |              | 1,476         |               | 69                |              |               |               |              | 1.00         |
| 2019CPT.11.01.20971 | Wilkes     | 13          | SR 1703 (ELLEDGE MILL ROAD) | PAVEMENT                                                             | 4      | 2 2WU         | NO       | NO       | 0.99   | 16    | 200          | 50           | 1.98          |              | 44         |              | 845           |               | 51                |              |               |               |              | 0.70         |
|                     |            |             |                             |                                                                      |        | 1 1 1 1 1 1 1 |          |          |        |       |              |              |               |              |            |              |               |               | <u> </u>          |              |               |               |              |              |
|                     |            |             |                             | FROM END 16 FOOT PAVEMENT TO                                         |        |               |          |          |        |       |              |              |               |              |            |              |               |               |                   |              |               |               |              |              |
| 2019CPT.11.01.20971 | Wilkes     | 14          | SR 1703 (ELLEDGE MILL ROAD) | SR 1718 (MULBERRY MILL ROAD)                                         | 4      | 2 2WU         | NO       | NO       | 0.57   | 20    | 110          | 20           | 1.14          |              | 56         |              | 565           |               | 34                |              |               |               |              | 0.40         |
| <u> </u>            |            |             |                             | FROM NC 18 TO SR 2162 (GRIMES                                        |        |               |          |          |        |       |              |              |               |              |            |              |               | 1             |                   |              |               | 1             |              |              |
| 2019CPT.11.01.20971 | Wilkes     | 15          | SR 1971 (FAIRPLAINS ROAD)   | STREET)                                                              | 4      | 2 2WU         | NO       | NO       | 0.92   | 20    | 180          | 15           | 1.84          |              | 111        |              | 927           |               | 56                |              | 3             | 11.00         |              | 0.60         |
|                     |            |             |                             | 5004 540 05 000 557 0 0500 70                                        |        |               |          |          |        |       |              |              |               |              |            |              |               |               |                   |              |               |               |              |              |
| 2019CPT.11.01.20971 | Wilkes     | 16          | SR 2334 (FLINT HILL ROAD)   | FROM END OF PROJECT R-2603 TO NORTH WILKESBORO CITY LIMITS           | 4      | 2 2WU         | NO       | NO       | 1.73   | 20    | 350          | 50           | 3.46          |              | 333        |              | 1,716         |               | 103               |              |               |               |              | 1.25         |
| 2013CF1.11.U1.2U9/1 | wilkes     | 10          | JA 2334 (FLINT MILL KUAD)   | FROM US 421 RAMP TO SR 2462                                          | 4      | 2 2000        | INU      | INU      | 1./3   | 20    | 330          | 30           | 3.40          |              | 333        | 1            | 1,/10         | <del> </del>  | 103               | 1            | +             | <del> </del>  |              | 1.23         |
| 2019CPT.11.01.20971 | Wilkes     | 17          | SR 2461 (EDGEWOOD ROAD      | (COUNTRY CLUB EXT                                                    | 5      | 2 2WU         | NO       | NO       | 2.29   | 24    | 458          | 25           | 4.58          |              | 800        | 2,859        | 2,723         |               | 289               |              |               |               |              | 1.70         |
|                     |            |             |                             | FROM NC 115 TO SR 2462 (COUNTRY                                      |        | 1 1 1         |          | 1        |        |       |              |              |               |              |            | -,           | _,            |               |                   |              |               |               |              |              |
| 2019CPT.11.01.20971 | Wilkes     | 18          | SR 2462 (EDGEWOOD ROAD)     | CLUB EXT)                                                            | 5      | 2 2WU         | NO       | NO       | 0.21   | 24    | 42           | 50           | 0.42          |              | 107        | 1,386        | 325           | <u> </u>      | 80                |              | 1             | <u> </u>      |              | 0.03         |
| TOTAL               | L FOR PROJ | J NO. 20190 | CPT.11.01.20971             |                                                                      |        |               |          |          | 9.54   |       | 1,920        | 310          | 19.08         |              | 1,563      | 4,245        | 10,008        |               | 788               |              | 3             | 11.00         |              | 6.68         |
|                     |            |             |                             |                                                                      |        |               |          |          |        |       |              |              |               |              |            |              |               |               |                   |              |               |               |              |              |
|                     | GI         | RAND TOTA   | AL                          |                                                                      |        |               | 1        |          | 28.97  |       | 5,720        | 820          | 56.95         | 27,000       | 3,378      | 4,245        | 16,923        | 18,921        | 2,337             | 10           | 10            | 11.00         | 1.00         | 21.97        |