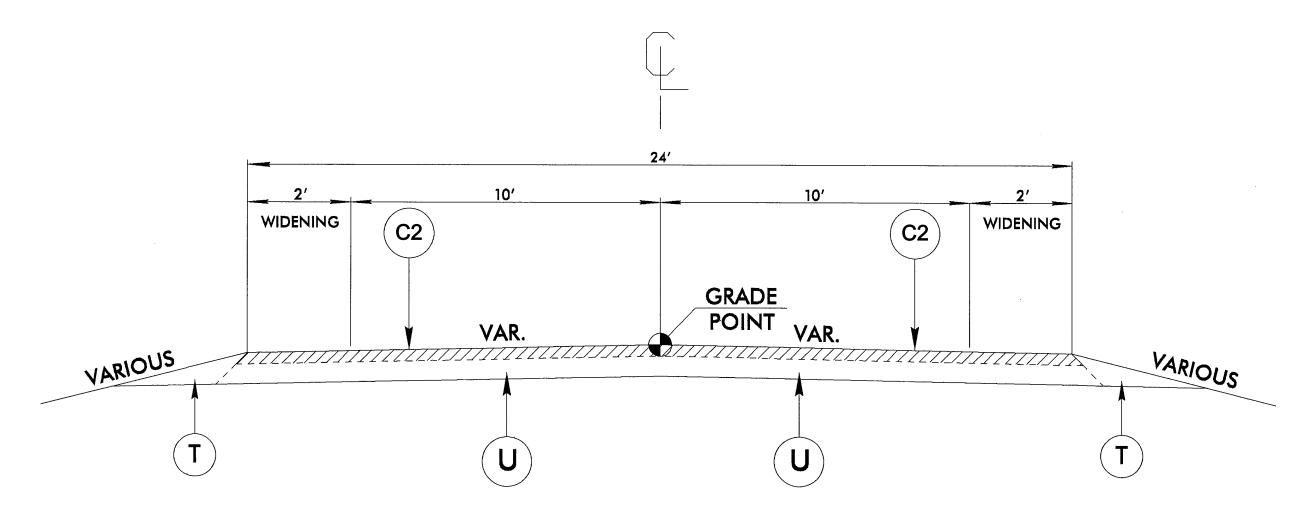

### SUMMARY OF QUANTITIES

|                     |            |             |                             |                                                                      |        |               |          |          |        |       |              |              |               | IIIIL,       |            |              |               |               |                   |              |               |               |              |              |
|---------------------|------------|-------------|-----------------------------|----------------------------------------------------------------------|--------|---------------|----------|----------|--------|-------|--------------|--------------|---------------|--------------|------------|--------------|---------------|---------------|-------------------|--------------|---------------|---------------|--------------|--------------|
|                     |            | 1           | T                           | 1                                                                    |        |               | 1        | 1        |        |       | 0106000000-E | 1220000000-E |               | 1297000000-E |            | 1491000000-E | 1519000000-E  | 1523000000-E  | 1575000000-E      | 2830000000-N |               | 4520000000-N  | 5255000000-N | 6084000000-I |
| PROJECT NO          | COUNTY     | MAP NO      | ROUTE                       | DESCRIPTION                                                          | TYP NO | LANES LANE    |          |          | LENGTH | WIDTH | BORROW       | INCIDENTAL   | SHOULDER      | 1½" MILLING  | INCIDENTAL | BASE COURSE, | SURFACE       | SURFACE       | ASPHALT           | ADJ. OF      | ADJ. OF METER | TUBULAR       | PORTABLE     | SEED &       |
|                     |            |             |                             |                                                                      |        | TYPE          |          | ASPHALT  |        |       |              | STONE BASE   | RECONSTRUCTIO | '            | MILLING    | B25.0C       | COURSE, S9.5B | COURSE, S9.5C | BINDER FOR        | MANHOLES     | OR VALVE BOX  | MARKERS       | LIGHTING     | MULCHING     |
|                     |            |             |                             |                                                                      |        |               | REQUIRED | REQUIRED | MI     | FT    | CY           | TONS         | N<br>SMI      | SY           | SY         | TONS         | TONS          | TONS          | PLANT MIX<br>TONS | EA           | EA            | (FIXED)<br>EA | LS           | AC           |
|                     |            |             |                             | FROM NC 16 TO SR 1147 (NORTH                                         |        | + +           |          |          | IVII   | FI    | Ci           | 10143        | Sivii         | 31           | 31         | TONS         | 10113         | 10143         | 10113             | EA           | EA            | EA            | Б            | AC           |
| 2019CPT.11.01.10971 | Wilkes     | 1           | US 421                      | MINTON ROAD)                                                         | 1      | 2 MD          | NO       | NO       | 1.62   | 25    | 324          | 25           | 3.24          |              | 139        |              |               | 2,285         | 137               | 1            | 3             |               |              | 1.20         |
|                     |            |             |                             | FROM SR 1147 (NORTH MINTON                                           |        |               |          |          |        |       | -            |              |               |              |            |              |               | ,             | -                 |              | _             |               |              |              |
|                     |            |             |                             | ROAD) +.11 MILES TO SR 1145                                          |        |               |          |          |        |       |              |              |               |              |            |              |               |               |                   |              |               |               |              |              |
| 2019CPT.11.01.10971 | Wilkes     | 2           | US 421                      | (NORTH RECREATION ROAD)                                              | 1      | 2 MD          | NO       | NO       | 1.74   | 25    | 350          | 50           | 3.49          |              | 139        |              |               | 2,405         | 144               |              |               |               |              | 1.30         |
|                     |            |             |                             | 1000 FEET SOUTH OF SR 1155 (LEWIS<br>FORK BAPTIST CHURCH) TO SR 1171 |        |               |          |          |        |       |              |              |               |              |            |              |               |               |                   |              |               |               |              |              |
| 2019CPT.11.01.10971 | Wilkes     | 3           | US 421                      | (SIFFORDS BRANCH ROAD)                                               | 1      | 2 MD          | NO       | NO       | 1.4    | 25    | 280          | 25           | 2.80          |              | 139        |              |               | 1,755         | 105               |              |               |               |              | 1.00         |
|                     |            |             |                             | FROM SR 1171 (SIFFORDS BRANCH                                        |        |               |          |          |        |       |              |              |               |              |            |              |               |               |                   |              |               |               |              |              |
| 2019CPT.11.01.10971 | Wilkes     | 4           | US 421                      | ROAD) TO SR 1155                                                     | 1      | 2 MD          | NO       | NO       | 1.35   | 25    | 270          | 50           | 2.70          |              | 139        |              |               | 1,744         | 105               |              |               |               |              | 1.00         |
|                     |            |             |                             | FROM NC 18 (CBD LOOP) TO SR 1185                                     |        |               |          |          |        |       |              |              |               |              |            |              |               |               |                   |              |               |               |              |              |
| 2019CPT.11.01.10971 | Wilkes     | 5           | US 421 BUSINESS             | (CURTIS BRIDGE ROAD)                                                 | 2      | 2 MU          | NO       | NO       | 1.84   | 43    | 268          | 10           | 2.68          | 22,000       | 239        |              |               | 4,053         | 243               | 9            | 4             |               | 1.00         | 1.00         |
| 2019CPT.11.01.10971 | Million    |             | US 421 BUSINESS             | FROM SR1185 (CURTIS BRIDGE ROAD)                                     | 2      | 2 MU          | NO       | NO       | 0.32   | 80    | 70           |              | 0.64          | 5,000        | 444        |              |               | 1,324         | 79                |              |               |               |              | 0.25         |
| 2019CP1.11.01.109/1 | Wilkes     | В           | 03 421 BOSINESS             | TO US 421 FROM SR 1727 (ELLIS MOUNTAIN                               |        | 2 1010        | NO       | NO       | 0.32   | 80    | 70           |              | 0.64          | 5,000        | 444        |              |               | 1,324         | 79                |              |               |               |              | 0.25         |
|                     |            |             |                             | ROAD) TO SR 1729 (OLD HIGHWAY                                        |        |               |          |          |        |       |              |              |               |              |            |              |               |               |                   |              |               |               |              |              |
| 2019CPT.11.01.10971 | Wilkes     | 7           | NC 18                       | 18) + .65 MILES                                                      | 3      | 2 2WU         | NO       | NO       | 4      | 24    | 800          | 200          | 8.00          |              | 67         |              |               | 4,756         | 285               |              |               |               |              | 2.90         |
|                     |            |             |                             | FROM SR 1729 (OLD HIGHWAY 18) +                                      |        |               |          |          |        |       |              |              |               |              |            |              |               | ĺ             |                   |              |               |               |              |              |
|                     |            |             |                             | .65 MILES TO ALLEGHANY COUNTY                                        |        |               |          |          |        |       |              |              |               |              |            |              |               |               |                   |              |               |               |              |              |
| 2019CPT.11.01.10971 | Wilkes     | 8           | NC 18                       | LINE                                                                 | 3      | 2 2WU         | NO       | NO       | 0.57   | 20    | 120          | 50           | 1.14          |              | 56         |              |               | 599           | 36                |              |               |               |              | 0.40         |
|                     |            |             |                             |                                                                      |        |               |          |          |        |       |              |              |               |              |            |              |               |               |                   |              |               |               |              |              |
| 2040007440440074    | 1460       |             | NO 250                      | FROM CALDWELL COUNTY LINE TO SR                                      |        |               |          |          |        | 20    | 0.40         | 50           | 0.40          |              | 200        |              |               |               | 202               |              |               |               |              | 2.40         |
| 2019CPT.11.01.10971 | Wilkes     | 9           | NC 268                      | 1131 (FOSTER PAYNE FOAD)<br>FROM SR 1131 (FOSTER PAYNE               | 4      | 2 2WU         | NO       | NO       | 4.7    | 20    | 940          | 50           | 9.40          |              | 389        |              | 4,711         |               | 283               |              |               |               |              | 3.40         |
|                     |            |             |                             | ROAD) TO SR 1137 (SOUTH MARLEY                                       |        |               |          |          |        |       |              |              |               |              |            |              |               |               |                   |              |               |               |              |              |
| 2019CPT.11.01.10971 | Wilkes     | 10          | NC 268                      | FORD ROAD)                                                           | 4      | 2 2WU         | NO       | NO       | 1.89   | 23    | 378          | 50           | 3.78          |              | 64         |              | 2,204         |               | 132               |              |               |               |              | 2.84         |
|                     |            | J NO. 20190 | CPT.11.01.10971             | ,                                                                    |        |               |          |          | 19.43  |       | 3,800        | 510          | 37.87         | 27,000       | 1,815      |              | 6,915         | 18,921        | 1,549             | 10           | 7             |               | 1.00         | 15.29        |
|                     |            |             |                             |                                                                      |        |               |          |          |        |       |              |              |               |              |            |              |               |               |                   |              |               |               |              |              |
|                     |            |             |                             | FROM NC 268 TO SR 1119                                               |        |               |          |          |        |       |              |              |               |              |            |              |               |               |                   |              |               |               |              |              |
| 2019CPT.11.01.20971 | Wilkes     | 11          | SR 1114 (BOOMER ROAD)       | (WALSHTOWN ROAD)                                                     | 4      | 2 2WU         | NO       | NO       | 1.39   | 20    | 280          | 50           | 2.78          |              | 56         |              | 1,429         |               | 86                |              |               |               |              | 1.00         |
| 2010CDT 11 01 20071 | Million    | 12          | CD 1114 (DOOMED DOAD)       | FROM SR 1119 (WALSHTOWN ROAD)                                        |        | 2 2WU         | NO       | NO       | 1 44   | 20    | 300          | 50           | 2.88          |              | 56         |              | 1,478         |               | 89                |              |               |               |              | 1.00         |
| 2019CPT.11.01.20971 | Wilkes     | 12          | SR 1114 (BOOMER ROAD)       | TO NC 18<br>FROM NC 18 TO END 16 FOOT                                | 4      | 2 2000        | NO       | NO       | 1.44   | 20    | 300          | 50           | 2.00          |              | 50         |              | 1,476         |               | 69                |              |               |               |              | 1.00         |
| 2019CPT.11.01.20971 | Wilkes     | 13          | SR 1703 (ELLEDGE MILL ROAD) | PAVEMENT                                                             | 4      | 2 2WU         | NO       | NO       | 0.99   | 16    | 200          | 50           | 1.98          |              | 44         |              | 845           |               | 51                |              |               |               |              | 0.70         |
|                     |            |             |                             |                                                                      |        | 1 1 1 1 1 1 1 |          |          |        |       |              |              |               |              |            |              |               |               | <u> </u>          |              |               |               |              |              |
|                     |            |             |                             | FROM END 16 FOOT PAVEMENT TO                                         |        |               |          |          |        |       |              |              |               |              |            |              |               |               |                   |              |               |               |              |              |
| 2019CPT.11.01.20971 | Wilkes     | 14          | SR 1703 (ELLEDGE MILL ROAD) | SR 1718 (MULBERRY MILL ROAD)                                         | 4      | 2 2WU         | NO       | NO       | 0.57   | 20    | 110          | 20           | 1.14          |              | 56         |              | 565           |               | 34                |              |               |               |              | 0.40         |
| <u> </u>            |            |             |                             | FROM NC 18 TO SR 2162 (GRIMES                                        |        |               |          |          |        |       |              |              |               |              |            |              |               | 1             |                   |              |               | 1             |              |              |
| 2019CPT.11.01.20971 | Wilkes     | 15          | SR 1971 (FAIRPLAINS ROAD)   | STREET)                                                              | 4      | 2 2WU         | NO       | NO       | 0.92   | 20    | 180          | 15           | 1.84          |              | 111        |              | 927           |               | 56                |              | 3             | 11.00         |              | 0.60         |
|                     |            |             |                             | 5004 540 05 000 557 0 0500 70                                        |        |               |          |          |        |       |              |              |               |              |            |              |               |               |                   |              |               |               |              |              |
| 2019CPT.11.01.20971 | Wilkes     | 16          | SR 2334 (FLINT HILL ROAD)   | FROM END OF PROJECT R-2603 TO NORTH WILKESBORO CITY LIMITS           | 4      | 2 2WU         | NO       | NO       | 1.73   | 20    | 350          | 50           | 3.46          |              | 333        |              | 1,716         |               | 103               |              |               |               |              | 1.25         |
| 2013CF1.11.U1.2U9/1 | wilkes     | 10          | JA 2334 (FLINT MILL KUAD)   | FROM US 421 RAMP TO SR 2462                                          | 4      | 2 2000        | INU      | INU      | 1./3   | 20    | 330          | 30           | 3.40          |              | 333        | 1            | 1,/10         | <del> </del>  | 103               | 1            | +             | <del> </del>  |              | 1.23         |
| 2019CPT.11.01.20971 | Wilkes     | 17          | SR 2461 (EDGEWOOD ROAD      | (COUNTRY CLUB EXT                                                    | 5      | 2 2WU         | NO       | NO       | 2.29   | 24    | 458          | 25           | 4.58          |              | 800        | 2,859        | 2,723         |               | 289               |              |               |               |              | 1.70         |
|                     |            |             |                             | FROM NC 115 TO SR 2462 (COUNTRY                                      |        | 1 1 1         |          | 1        |        |       |              |              |               |              |            | -,           | _,            |               |                   |              |               |               |              |              |
| 2019CPT.11.01.20971 | Wilkes     | 18          | SR 2462 (EDGEWOOD ROAD)     | CLUB EXT)                                                            | 5      | 2 2WU         | NO       | NO       | 0.21   | 24    | 42           | 50           | 0.42          |              | 107        | 1,386        | 325           | <u> </u>      | 80                |              | 1             | <u> </u>      |              | 0.03         |
| TOTAL               | L FOR PROJ | J NO. 20190 | CPT.11.01.20971             |                                                                      |        |               |          |          | 9.54   |       | 1,920        | 310          | 19.08         |              | 1,563      | 4,245        | 10,008        |               | 788               |              | 3             | 11.00         |              | 6.68         |
|                     |            |             |                             |                                                                      |        |               |          |          |        |       |              |              |               |              |            |              |               |               |                   |              |               |               |              |              |
|                     | GI         | RAND TOTA   | AL                          |                                                                      |        |               | 1        |          | 28.97  |       | 5,720        | 820          | 56.95         | 27,000       | 3,378      | 4,245        | 16,923        | 18,921        | 2,337             | 10           | 10            | 11.00         | 1.00         | 21.97        |