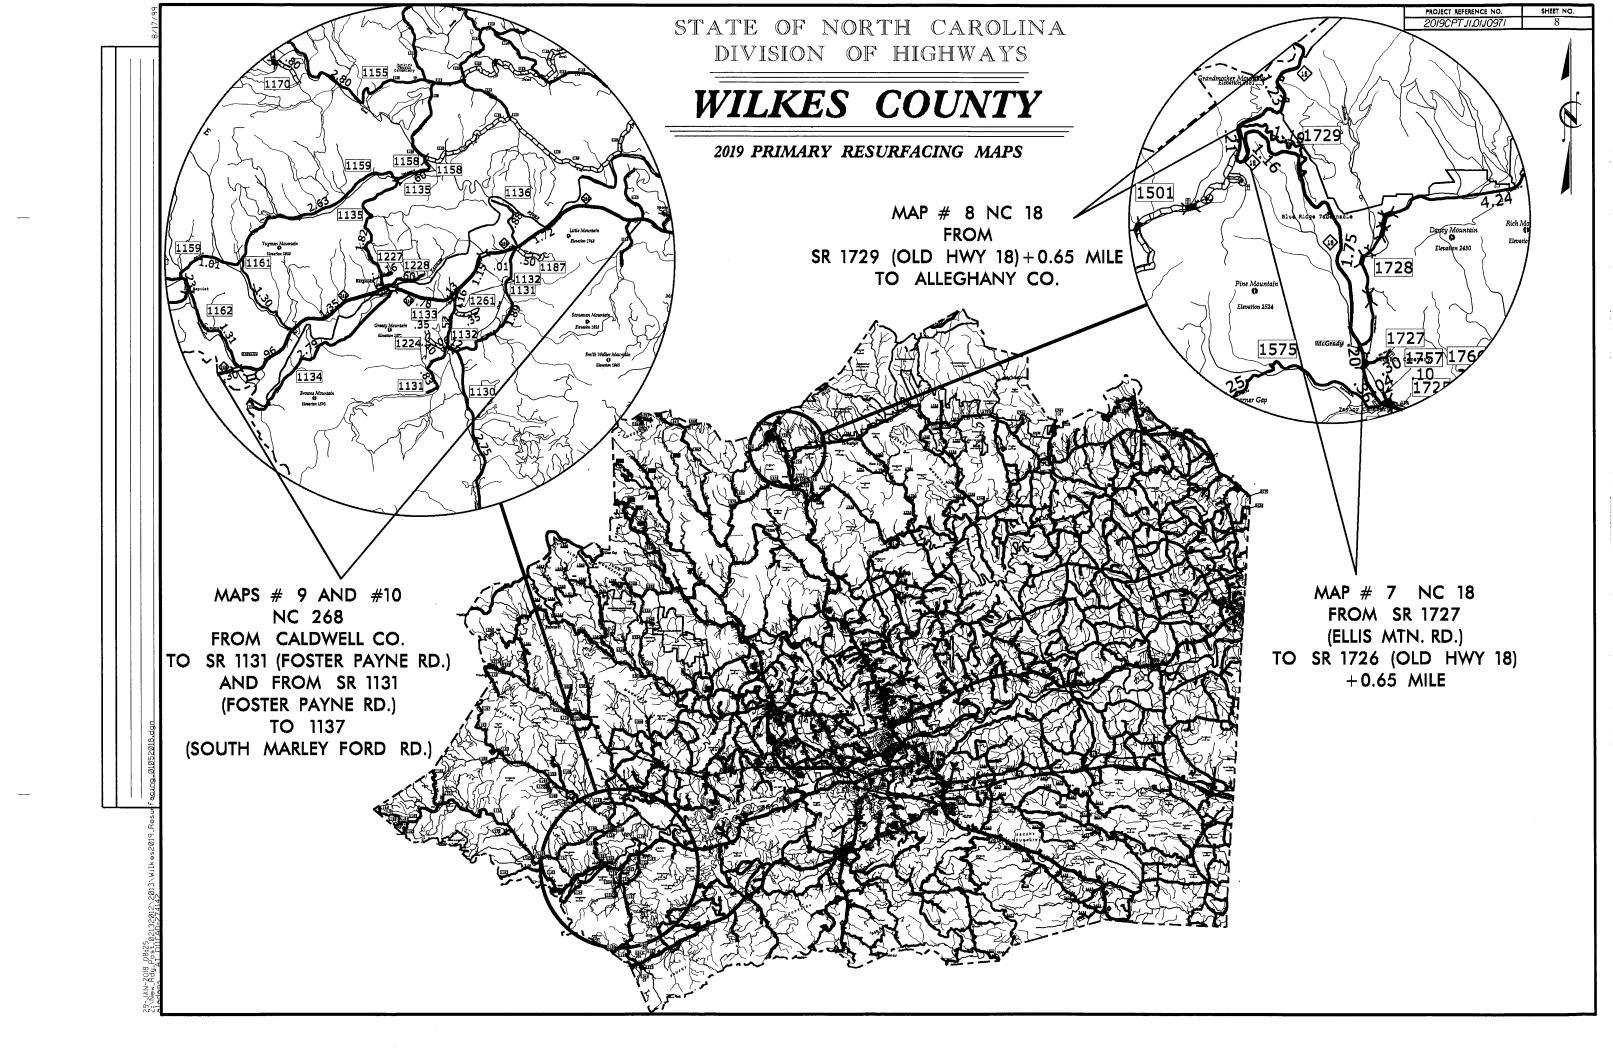

### SUMMARY OF QUANTITIES

|                     |            |             |                             |                                                                      |        |               |          |          |        |       |              |              |               | IIIIL,       |            |              |               |               |                   |              |               |               |              |              |
|---------------------|------------|-------------|-----------------------------|----------------------------------------------------------------------|--------|---------------|----------|----------|--------|-------|--------------|--------------|---------------|--------------|------------|--------------|---------------|---------------|-------------------|--------------|---------------|---------------|--------------|--------------|
|                     |            | 1           | T                           | 1                                                                    |        |               | 1        | 1        |        |       | 0106000000-E | 1220000000-E |               | 1297000000-E |            | 1491000000-E | 1519000000-E  | 1523000000-E  | 1575000000-E      | 2830000000-N |               | 4520000000-N  | 5255000000-N | 6084000000-I |
| PROJECT NO          | COUNTY     | MAP NO      | ROUTE                       | DESCRIPTION                                                          | TYP NO | LANES LANE    |          |          | LENGTH | WIDTH | BORROW       | INCIDENTAL   | SHOULDER      | 1½" MILLING  | INCIDENTAL | BASE COURSE, | SURFACE       | SURFACE       | ASPHALT           | ADJ. OF      | ADJ. OF METER | TUBULAR       | PORTABLE     | SEED &       |
|                     |            |             |                             |                                                                      |        | TYPE          |          | ASPHALT  |        |       |              | STONE BASE   | RECONSTRUCTIO | '            | MILLING    | B25.0C       | COURSE, S9.5B | COURSE, S9.5C | BINDER FOR        | MANHOLES     | OR VALVE BOX  | MARKERS       | LIGHTING     | MULCHING     |
|                     |            |             |                             |                                                                      |        |               | REQUIRED | REQUIRED | MI     | FT    | CY           | TONS         | N<br>SMI      | SY           | SY         | TONS         | TONS          | TONS          | PLANT MIX<br>TONS | EA           | EA            | (FIXED)<br>EA | LS           | AC           |
|                     |            |             |                             | FROM NC 16 TO SR 1147 (NORTH                                         |        | + +           |          |          | IVII   | FI    | Ci           | 10143        | Sivii         | 31           | 31         | TONS         | 10113         | 10143         | 10113             | EA           | EA            | EA            | Б            | AC           |
| 2019CPT.11.01.10971 | Wilkes     | 1           | US 421                      | MINTON ROAD)                                                         | 1      | 2 MD          | NO       | NO       | 1.62   | 25    | 324          | 25           | 3.24          |              | 139        |              |               | 2,285         | 137               | 1            | 3             |               |              | 1.20         |
|                     |            |             |                             | FROM SR 1147 (NORTH MINTON                                           |        |               |          |          |        |       | -            |              |               |              |            |              |               | ,             | -                 |              | _             |               |              |              |
|                     |            |             |                             | ROAD) +.11 MILES TO SR 1145                                          |        |               |          |          |        |       |              |              |               |              |            |              |               |               |                   |              |               |               |              |              |
| 2019CPT.11.01.10971 | Wilkes     | 2           | US 421                      | (NORTH RECREATION ROAD)                                              | 1      | 2 MD          | NO       | NO       | 1.74   | 25    | 350          | 50           | 3.49          |              | 139        |              |               | 2,405         | 144               |              |               |               |              | 1.30         |
|                     |            |             |                             | 1000 FEET SOUTH OF SR 1155 (LEWIS<br>FORK BAPTIST CHURCH) TO SR 1171 |        |               |          |          |        |       |              |              |               |              |            |              |               |               |                   |              |               |               |              |              |
| 2019CPT.11.01.10971 | Wilkes     | 3           | US 421                      | (SIFFORDS BRANCH ROAD)                                               | 1      | 2 MD          | NO       | NO       | 1.4    | 25    | 280          | 25           | 2.80          |              | 139        |              |               | 1,755         | 105               |              |               |               |              | 1.00         |
|                     |            |             |                             | FROM SR 1171 (SIFFORDS BRANCH                                        |        |               |          |          |        |       |              |              |               |              |            |              |               |               |                   |              |               |               |              |              |
| 2019CPT.11.01.10971 | Wilkes     | 4           | US 421                      | ROAD) TO SR 1155                                                     | 1      | 2 MD          | NO       | NO       | 1.35   | 25    | 270          | 50           | 2.70          |              | 139        |              |               | 1,744         | 105               |              |               |               |              | 1.00         |
|                     |            |             |                             | FROM NC 18 (CBD LOOP) TO SR 1185                                     |        |               |          |          |        |       |              |              |               |              |            |              |               |               |                   |              |               |               |              |              |
| 2019CPT.11.01.10971 | Wilkes     | 5           | US 421 BUSINESS             | (CURTIS BRIDGE ROAD)                                                 | 2      | 2 MU          | NO       | NO       | 1.84   | 43    | 268          | 10           | 2.68          | 22,000       | 239        |              |               | 4,053         | 243               | 9            | 4             |               | 1.00         | 1.00         |
| 2019CPT.11.01.10971 | Million    |             | US 421 BUSINESS             | FROM SR1185 (CURTIS BRIDGE ROAD)                                     | 2      | 2 MU          | NO       | NO       | 0.32   | 80    | 70           |              | 0.64          | 5,000        | 444        |              |               | 1,324         | 79                |              |               |               |              | 0.25         |
| 2019CP1.11.01.109/1 | Wilkes     | В           | 03 421 BOSINESS             | TO US 421 FROM SR 1727 (ELLIS MOUNTAIN                               |        | 2 1010        | NO       | NO       | 0.32   | 80    | 70           |              | 0.64          | 5,000        | 444        |              |               | 1,324         | 79                |              |               |               |              | 0.25         |
|                     |            |             |                             | ROAD) TO SR 1729 (OLD HIGHWAY                                        |        |               |          |          |        |       |              |              |               |              |            |              |               |               |                   |              |               |               |              |              |
| 2019CPT.11.01.10971 | Wilkes     | 7           | NC 18                       | 18) + .65 MILES                                                      | 3      | 2 2WU         | NO       | NO       | 4      | 24    | 800          | 200          | 8.00          |              | 67         |              |               | 4,756         | 285               |              |               |               |              | 2.90         |
|                     |            |             |                             | FROM SR 1729 (OLD HIGHWAY 18) +                                      |        |               |          |          |        |       |              |              |               |              |            |              |               | ĺ             |                   |              |               |               |              |              |
|                     |            |             |                             | .65 MILES TO ALLEGHANY COUNTY                                        |        |               |          |          |        |       |              |              |               |              |            |              |               |               |                   |              |               |               |              |              |
| 2019CPT.11.01.10971 | Wilkes     | 8           | NC 18                       | LINE                                                                 | 3      | 2 2WU         | NO       | NO       | 0.57   | 20    | 120          | 50           | 1.14          |              | 56         |              |               | 599           | 36                |              |               |               |              | 0.40         |
|                     |            |             |                             |                                                                      |        |               |          |          |        |       |              |              |               |              |            |              |               |               |                   |              |               |               |              |              |
| 2040007440440074    | 1460       |             | NO 250                      | FROM CALDWELL COUNTY LINE TO SR                                      |        |               |          |          |        | 20    | 0.40         | 50           | 0.40          |              | 200        |              |               |               | 202               |              |               |               |              | 2.40         |
| 2019CPT.11.01.10971 | Wilkes     | 9           | NC 268                      | 1131 (FOSTER PAYNE FOAD)<br>FROM SR 1131 (FOSTER PAYNE               | 4      | 2 2WU         | NO       | NO       | 4.7    | 20    | 940          | 50           | 9.40          |              | 389        |              | 4,711         |               | 283               |              |               |               |              | 3.40         |
|                     |            |             |                             | ROAD) TO SR 1137 (SOUTH MARLEY                                       |        |               |          |          |        |       |              |              |               |              |            |              |               |               |                   |              |               |               |              |              |
| 2019CPT.11.01.10971 | Wilkes     | 10          | NC 268                      | FORD ROAD)                                                           | 4      | 2 2WU         | NO       | NO       | 1.89   | 23    | 378          | 50           | 3.78          |              | 64         |              | 2,204         |               | 132               |              |               |               |              | 2.84         |
|                     |            | J NO. 20190 | CPT.11.01.10971             | ,                                                                    |        |               |          |          | 19.43  |       | 3,800        | 510          | 37.87         | 27,000       | 1,815      |              | 6,915         | 18,921        | 1,549             | 10           | 7             |               | 1.00         | 15.29        |
|                     |            |             |                             |                                                                      |        |               |          |          |        |       |              |              |               |              |            |              |               |               |                   |              |               |               |              |              |
|                     |            |             |                             | FROM NC 268 TO SR 1119                                               |        |               |          |          |        |       |              |              |               |              |            |              |               |               |                   |              |               |               |              |              |
| 2019CPT.11.01.20971 | Wilkes     | 11          | SR 1114 (BOOMER ROAD)       | (WALSHTOWN ROAD)                                                     | 4      | 2 2WU         | NO       | NO       | 1.39   | 20    | 280          | 50           | 2.78          |              | 56         |              | 1,429         |               | 86                |              |               |               |              | 1.00         |
| 2010CDT 11 01 20071 | Million    | 12          | CD 1114 (DOOMED DOAD)       | FROM SR 1119 (WALSHTOWN ROAD)                                        |        | 2 2WU         | NO       | NO       | 1 44   | 20    | 300          | 50           | 2.88          |              | 56         |              | 1,478         |               | 89                |              |               |               |              | 1.00         |
| 2019CPT.11.01.20971 | Wilkes     | 12          | SR 1114 (BOOMER ROAD)       | TO NC 18<br>FROM NC 18 TO END 16 FOOT                                | 4      | 2 2000        | NO       | NO       | 1.44   | 20    | 300          | 50           | 2.00          |              | 50         |              | 1,476         |               | 69                |              |               |               |              | 1.00         |
| 2019CPT.11.01.20971 | Wilkes     | 13          | SR 1703 (ELLEDGE MILL ROAD) | PAVEMENT                                                             | 4      | 2 2WU         | NO       | NO       | 0.99   | 16    | 200          | 50           | 1.98          |              | 44         |              | 845           |               | 51                |              |               |               |              | 0.70         |
|                     |            |             |                             |                                                                      |        | 1 1 1 1 1 1 1 |          |          |        |       |              |              |               |              |            |              |               |               | <u> </u>          |              |               |               |              |              |
|                     |            |             |                             | FROM END 16 FOOT PAVEMENT TO                                         |        |               |          |          |        |       |              |              |               |              |            |              |               |               |                   |              |               |               |              |              |
| 2019CPT.11.01.20971 | Wilkes     | 14          | SR 1703 (ELLEDGE MILL ROAD) | SR 1718 (MULBERRY MILL ROAD)                                         | 4      | 2 2WU         | NO       | NO       | 0.57   | 20    | 110          | 20           | 1.14          |              | 56         |              | 565           |               | 34                |              |               |               |              | 0.40         |
| <u> </u>            |            |             |                             | FROM NC 18 TO SR 2162 (GRIMES                                        |        |               |          |          |        |       |              |              |               |              |            |              |               | 1             |                   |              |               | 1             |              |              |
| 2019CPT.11.01.20971 | Wilkes     | 15          | SR 1971 (FAIRPLAINS ROAD)   | STREET)                                                              | 4      | 2 2WU         | NO       | NO       | 0.92   | 20    | 180          | 15           | 1.84          |              | 111        |              | 927           |               | 56                |              | 3             | 11.00         |              | 0.60         |
|                     |            |             |                             | 5004 540 05 000 557 0 0500 70                                        |        |               |          |          |        |       |              |              |               |              |            |              |               |               |                   |              |               |               |              |              |
| 2019CPT.11.01.20971 | Wilkes     | 16          | SR 2334 (FLINT HILL ROAD)   | FROM END OF PROJECT R-2603 TO NORTH WILKESBORO CITY LIMITS           | 4      | 2 2WU         | NO       | NO       | 1.73   | 20    | 350          | 50           | 3.46          |              | 333        |              | 1,716         |               | 103               |              |               |               |              | 1.25         |
| 2013CF1.11.U1.2U9/1 | wilkes     | 10          | JA 2334 (FLINT MILL KUAD)   | FROM US 421 RAMP TO SR 2462                                          | 4      | 2 2000        | INU      | INU      | 1./3   | 20    | 330          | 30           | 3.40          |              | 333        | 1            | 1,/10         | <del> </del>  | 103               | 1            | +             | <del> </del>  |              | 1.23         |
| 2019CPT.11.01.20971 | Wilkes     | 17          | SR 2461 (EDGEWOOD ROAD      | (COUNTRY CLUB EXT                                                    | 5      | 2 2WU         | NO       | NO       | 2.29   | 24    | 458          | 25           | 4.58          |              | 800        | 2,859        | 2,723         |               | 289               |              |               |               |              | 1.70         |
|                     |            |             |                             | FROM NC 115 TO SR 2462 (COUNTRY                                      |        | 1 1 1         |          | 1        |        |       |              |              |               |              |            | -,           | _,            |               |                   |              |               |               |              |              |
| 2019CPT.11.01.20971 | Wilkes     | 18          | SR 2462 (EDGEWOOD ROAD)     | CLUB EXT)                                                            | 5      | 2 2WU         | NO       | NO       | 0.21   | 24    | 42           | 50           | 0.42          |              | 107        | 1,386        | 325           | <u> </u>      | 80                |              | 1             | <u> </u>      |              | 0.03         |
| TOTAL               | L FOR PROJ | J NO. 20190 | CPT.11.01.20971             |                                                                      |        |               |          |          | 9.54   |       | 1,920        | 310          | 19.08         |              | 1,563      | 4,245        | 10,008        |               | 788               |              | 3             | 11.00         |              | 6.68         |
|                     |            |             |                             |                                                                      |        |               |          |          |        |       |              |              |               |              |            |              |               |               |                   |              |               |               |              |              |
|                     | GI         | RAND TOTA   | AL                          |                                                                      |        |               | 1        |          | 28.97  |       | 5,720        | 820          | 56.95         | 27,000       | 3,378      | 4,245        | 16,923        | 18,921        | 2,337             | 10           | 10            | 11.00         | 1.00         | 21.97        |