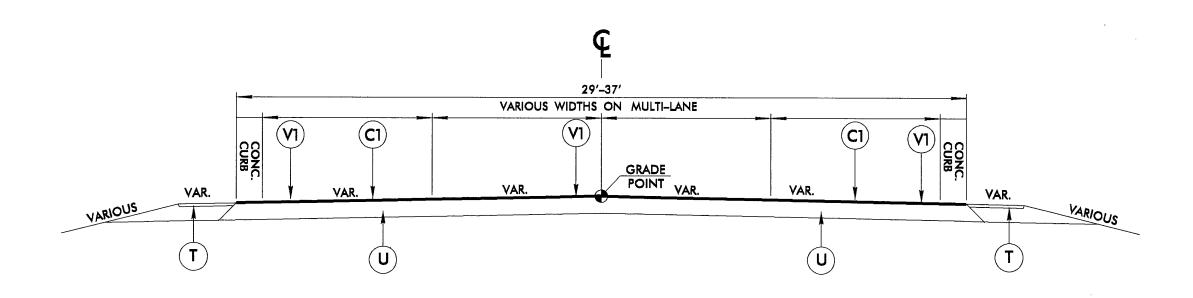

### SUMMARY OF QUANTITIES

|                     |            |             |                             |                                                                      |        |               |          |          |        |       |              |              |               | IIIIL,       |            |              |               |               |                   |              |               |               |              |              |
|---------------------|------------|-------------|-----------------------------|----------------------------------------------------------------------|--------|---------------|----------|----------|--------|-------|--------------|--------------|---------------|--------------|------------|--------------|---------------|---------------|-------------------|--------------|---------------|---------------|--------------|--------------|
|                     |            | 1           | T                           | 1                                                                    |        |               | 1        | 1        |        |       | 0106000000-E | 1220000000-E |               | 1297000000-E |            | 1491000000-E | 1519000000-E  | 1523000000-E  | 1575000000-E      | 2830000000-N |               | 4520000000-N  | 5255000000-N | 6084000000-I |
| PROJECT NO          | COUNTY     | MAP NO      | ROUTE                       | DESCRIPTION                                                          | TYP NO | LANES LANE    |          |          | LENGTH | WIDTH | BORROW       | INCIDENTAL   | SHOULDER      | 1½" MILLING  | INCIDENTAL | BASE COURSE, | SURFACE       | SURFACE       | ASPHALT           | ADJ. OF      | ADJ. OF METER | TUBULAR       | PORTABLE     | SEED &       |
|                     |            |             |                             |                                                                      |        | TYPE          |          | ASPHALT  |        |       |              | STONE BASE   | RECONSTRUCTIO | '            | MILLING    | B25.0C       | COURSE, S9.5B | COURSE, S9.5C | BINDER FOR        | MANHOLES     | OR VALVE BOX  | MARKERS       | LIGHTING     | MULCHING     |
|                     |            |             |                             |                                                                      |        |               | REQUIRED | REQUIRED | MI     | FT    | CY           | TONS         | N<br>SMI      | SY           | SY         | TONS         | TONS          | TONS          | PLANT MIX<br>TONS | EA           | EA            | (FIXED)<br>EA | LS           | AC           |
|                     |            |             |                             | FROM NC 16 TO SR 1147 (NORTH                                         |        | + +           |          |          | IVII   | FI    | Ci           | 10143        | Sivii         | 31           | 31         | TONS         | 10113         | 10143         | 10113             | EA           | EA            | EA            | Б            | AC           |
| 2019CPT.11.01.10971 | Wilkes     | 1           | US 421                      | MINTON ROAD)                                                         | 1      | 2 MD          | NO       | NO       | 1.62   | 25    | 324          | 25           | 3.24          |              | 139        |              |               | 2,285         | 137               | 1            | 3             |               |              | 1.20         |
|                     |            |             |                             | FROM SR 1147 (NORTH MINTON                                           |        |               |          |          |        |       | -            |              |               |              |            |              |               | ,             | -                 |              | _             |               |              |              |
|                     |            |             |                             | ROAD) +.11 MILES TO SR 1145                                          |        |               |          |          |        |       |              |              |               |              |            |              |               |               |                   |              |               |               |              |              |
| 2019CPT.11.01.10971 | Wilkes     | 2           | US 421                      | (NORTH RECREATION ROAD)                                              | 1      | 2 MD          | NO       | NO       | 1.74   | 25    | 350          | 50           | 3.49          |              | 139        |              |               | 2,405         | 144               |              |               |               |              | 1.30         |
|                     |            |             |                             | 1000 FEET SOUTH OF SR 1155 (LEWIS<br>FORK BAPTIST CHURCH) TO SR 1171 |        |               |          |          |        |       |              |              |               |              |            |              |               |               |                   |              |               |               |              |              |
| 2019CPT.11.01.10971 | Wilkes     | 3           | US 421                      | (SIFFORDS BRANCH ROAD)                                               | 1      | 2 MD          | NO       | NO       | 1.4    | 25    | 280          | 25           | 2.80          |              | 139        |              |               | 1,755         | 105               |              |               |               |              | 1.00         |
|                     |            |             |                             | FROM SR 1171 (SIFFORDS BRANCH                                        |        |               |          |          |        |       |              |              |               |              |            |              |               |               |                   |              |               |               |              |              |
| 2019CPT.11.01.10971 | Wilkes     | 4           | US 421                      | ROAD) TO SR 1155                                                     | 1      | 2 MD          | NO       | NO       | 1.35   | 25    | 270          | 50           | 2.70          |              | 139        |              |               | 1,744         | 105               |              |               |               |              | 1.00         |
|                     |            |             |                             | FROM NC 18 (CBD LOOP) TO SR 1185                                     |        |               |          |          |        |       |              |              |               |              |            |              |               |               |                   |              |               |               |              |              |
| 2019CPT.11.01.10971 | Wilkes     | 5           | US 421 BUSINESS             | (CURTIS BRIDGE ROAD)                                                 | 2      | 2 MU          | NO       | NO       | 1.84   | 43    | 268          | 10           | 2.68          | 22,000       | 239        |              |               | 4,053         | 243               | 9            | 4             |               | 1.00         | 1.00         |
| 2019CPT.11.01.10971 | Million    |             | US 421 BUSINESS             | FROM SR1185 (CURTIS BRIDGE ROAD)                                     | 2      | 2 MU          | NO       | NO       | 0.32   | 80    | 70           |              | 0.64          | 5,000        | 444        |              |               | 1,324         | 79                |              |               |               |              | 0.25         |
| 2019CP1.11.01.109/1 | Wilkes     | В           | 03 421 BOSINESS             | TO US 421 FROM SR 1727 (ELLIS MOUNTAIN                               |        | 2 1010        | NO       | NO       | 0.32   | 80    | 70           |              | 0.64          | 5,000        | 444        |              |               | 1,324         | 79                |              |               |               |              | 0.25         |
|                     |            |             |                             | ROAD) TO SR 1729 (OLD HIGHWAY                                        |        |               |          |          |        |       |              |              |               |              |            |              |               |               |                   |              |               |               |              |              |
| 2019CPT.11.01.10971 | Wilkes     | 7           | NC 18                       | 18) + .65 MILES                                                      | 3      | 2 2WU         | NO       | NO       | 4      | 24    | 800          | 200          | 8.00          |              | 67         |              |               | 4,756         | 285               |              |               |               |              | 2.90         |
|                     |            |             |                             | FROM SR 1729 (OLD HIGHWAY 18) +                                      |        |               |          |          |        |       |              |              |               |              |            |              |               | ĺ             |                   |              |               |               |              |              |
|                     |            |             |                             | .65 MILES TO ALLEGHANY COUNTY                                        |        |               |          |          |        |       |              |              |               |              |            |              |               |               |                   |              |               |               |              |              |
| 2019CPT.11.01.10971 | Wilkes     | 8           | NC 18                       | LINE                                                                 | 3      | 2 2WU         | NO       | NO       | 0.57   | 20    | 120          | 50           | 1.14          |              | 56         |              |               | 599           | 36                |              |               |               |              | 0.40         |
|                     |            |             |                             |                                                                      |        |               |          |          |        |       |              |              |               |              |            |              |               |               |                   |              |               |               |              |              |
| 2040007440440074    | 1460       |             | NO 250                      | FROM CALDWELL COUNTY LINE TO SR                                      |        |               |          |          |        | 20    | 0.40         | 50           | 0.40          |              | 200        |              |               |               | 202               |              |               |               |              | 2.40         |
| 2019CPT.11.01.10971 | Wilkes     | 9           | NC 268                      | 1131 (FOSTER PAYNE FOAD)<br>FROM SR 1131 (FOSTER PAYNE               | 4      | 2 2WU         | NO       | NO       | 4.7    | 20    | 940          | 50           | 9.40          |              | 389        |              | 4,711         |               | 283               |              |               |               |              | 3.40         |
|                     |            |             |                             | ROAD) TO SR 1137 (SOUTH MARLEY                                       |        |               |          |          |        |       |              |              |               |              |            |              |               |               |                   |              |               |               |              |              |
| 2019CPT.11.01.10971 | Wilkes     | 10          | NC 268                      | FORD ROAD)                                                           | 4      | 2 2WU         | NO       | NO       | 1.89   | 23    | 378          | 50           | 3.78          |              | 64         |              | 2,204         |               | 132               |              |               |               |              | 2.84         |
|                     |            | J NO. 20190 | CPT.11.01.10971             | ,                                                                    |        |               |          |          | 19.43  |       | 3,800        | 510          | 37.87         | 27,000       | 1,815      |              | 6,915         | 18,921        | 1,549             | 10           | 7             |               | 1.00         | 15.29        |
|                     |            |             |                             |                                                                      |        |               |          |          |        |       |              |              |               |              |            |              |               |               |                   |              |               |               |              |              |
|                     |            |             |                             | FROM NC 268 TO SR 1119                                               |        |               |          |          |        |       |              |              |               |              |            |              |               |               |                   |              |               |               |              |              |
| 2019CPT.11.01.20971 | Wilkes     | 11          | SR 1114 (BOOMER ROAD)       | (WALSHTOWN ROAD)                                                     | 4      | 2 2WU         | NO       | NO       | 1.39   | 20    | 280          | 50           | 2.78          |              | 56         |              | 1,429         |               | 86                |              |               |               |              | 1.00         |
| 2010CDT 11 01 20071 | Million    | 12          | CD 1114 (DOOMED DOAD)       | FROM SR 1119 (WALSHTOWN ROAD)                                        |        | 2 2WU         | NO       | NO       | 1 44   | 20    | 300          | 50           | 2.88          |              | 56         |              | 1,478         |               | 89                |              |               |               |              | 1.00         |
| 2019CPT.11.01.20971 | Wilkes     | 12          | SR 1114 (BOOMER ROAD)       | TO NC 18<br>FROM NC 18 TO END 16 FOOT                                | 4      | 2 2000        | NO       | NO       | 1.44   | 20    | 300          | 50           | 2.00          |              | 50         |              | 1,476         |               | 69                |              |               |               |              | 1.00         |
| 2019CPT.11.01.20971 | Wilkes     | 13          | SR 1703 (ELLEDGE MILL ROAD) | PAVEMENT                                                             | 4      | 2 2WU         | NO       | NO       | 0.99   | 16    | 200          | 50           | 1.98          |              | 44         |              | 845           |               | 51                |              |               |               |              | 0.70         |
|                     |            |             |                             |                                                                      |        | 1 1 1 1 1 1 1 |          |          |        |       |              |              |               |              |            |              |               |               | <u> </u>          |              |               |               |              |              |
|                     |            |             |                             | FROM END 16 FOOT PAVEMENT TO                                         |        |               |          |          |        |       |              |              |               |              |            |              |               |               |                   |              |               |               |              |              |
| 2019CPT.11.01.20971 | Wilkes     | 14          | SR 1703 (ELLEDGE MILL ROAD) | SR 1718 (MULBERRY MILL ROAD)                                         | 4      | 2 2WU         | NO       | NO       | 0.57   | 20    | 110          | 20           | 1.14          |              | 56         |              | 565           |               | 34                |              |               |               |              | 0.40         |
| <u> </u>            |            |             |                             | FROM NC 18 TO SR 2162 (GRIMES                                        |        |               |          |          |        |       |              |              |               |              |            |              |               | 1             |                   |              |               | 1             |              |              |
| 2019CPT.11.01.20971 | Wilkes     | 15          | SR 1971 (FAIRPLAINS ROAD)   | STREET)                                                              | 4      | 2 2WU         | NO       | NO       | 0.92   | 20    | 180          | 15           | 1.84          |              | 111        |              | 927           |               | 56                |              | 3             | 11.00         |              | 0.60         |
|                     |            |             |                             | 5004 540 05 000 557 0 0500 70                                        |        |               |          |          |        |       |              |              |               |              |            |              |               |               |                   |              |               |               |              |              |
| 2019CPT.11.01.20971 | Wilkes     | 16          | SR 2334 (FLINT HILL ROAD)   | FROM END OF PROJECT R-2603 TO NORTH WILKESBORO CITY LIMITS           | 4      | 2 2WU         | NO       | NO       | 1.73   | 20    | 350          | 50           | 3.46          |              | 333        |              | 1,716         |               | 103               |              |               |               |              | 1.25         |
| 2013CF1.11.U1.2U9/1 | wilkes     | 10          | JA 2334 (FLINT MILL KUAD)   | FROM US 421 RAMP TO SR 2462                                          | 4      | 2 2000        | INU      | INU      | 1./3   | 20    | 330          | 30           | 3.40          |              | 333        | 1            | 1,/10         | <del> </del>  | 103               | 1            | +             | <del> </del>  |              | 1.23         |
| 2019CPT.11.01.20971 | Wilkes     | 17          | SR 2461 (EDGEWOOD ROAD      | (COUNTRY CLUB EXT                                                    | 5      | 2 2WU         | NO       | NO       | 2.29   | 24    | 458          | 25           | 4.58          |              | 800        | 2,859        | 2,723         |               | 289               |              |               |               |              | 1.70         |
|                     |            |             |                             | FROM NC 115 TO SR 2462 (COUNTRY                                      |        | 1 1 1         |          | 1        |        |       |              |              |               |              |            | -,           | _,            |               |                   |              |               |               |              |              |
| 2019CPT.11.01.20971 | Wilkes     | 18          | SR 2462 (EDGEWOOD ROAD)     | CLUB EXT)                                                            | 5      | 2 2WU         | NO       | NO       | 0.21   | 24    | 42           | 50           | 0.42          |              | 107        | 1,386        | 325           | <u> </u>      | 80                |              | 1             | <u> </u>      |              | 0.03         |
| TOTAL               | L FOR PROJ | J NO. 20190 | CPT.11.01.20971             |                                                                      |        |               |          |          | 9.54   |       | 1,920        | 310          | 19.08         |              | 1,563      | 4,245        | 10,008        |               | 788               |              | 3             | 11.00         |              | 6.68         |
|                     |            |             |                             |                                                                      |        |               |          |          |        |       |              |              |               |              |            |              |               |               |                   |              |               |               |              |              |
|                     | GI         | RAND TOTA   | AL                          |                                                                      |        |               | 1        |          | 28.97  |       | 5,720        | 820          | 56.95         | 27,000       | 3,378      | 4,245        | 16,923        | 18,921        | 2,337             | 10           | 10            | 11.00         | 1.00         | 21.97        |