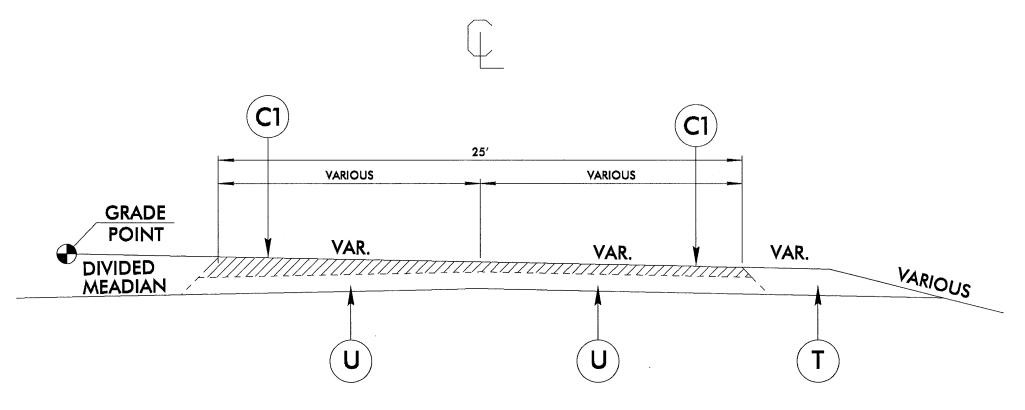

### SUMMARY OF QUANTITIES

|                     |            |             |                             |                                                                      |        |               |          |          |        |       |              |              |               | IIIIL,       |            |              |               |               |                   |              |               |               |              |              |
|---------------------|------------|-------------|-----------------------------|----------------------------------------------------------------------|--------|---------------|----------|----------|--------|-------|--------------|--------------|---------------|--------------|------------|--------------|---------------|---------------|-------------------|--------------|---------------|---------------|--------------|--------------|
|                     |            | 1           | T                           | 1                                                                    |        |               | 1        | 1        |        |       | 0106000000-E | 1220000000-E |               | 1297000000-E |            | 1491000000-E | 1519000000-E  | 1523000000-E  | 1575000000-E      | 2830000000-N |               | 4520000000-N  | 5255000000-N | 6084000000-I |
| PROJECT NO          | COUNTY     | MAP NO      | ROUTE                       | DESCRIPTION                                                          | TYP NO | LANES LANE    |          |          | LENGTH | WIDTH | BORROW       | INCIDENTAL   | SHOULDER      | 1½" MILLING  | INCIDENTAL | BASE COURSE, | SURFACE       | SURFACE       | ASPHALT           | ADJ. OF      | ADJ. OF METER | TUBULAR       | PORTABLE     | SEED &       |
|                     |            |             |                             |                                                                      |        | TYPE          |          | ASPHALT  |        |       |              | STONE BASE   | RECONSTRUCTIO | '            | MILLING    | B25.0C       | COURSE, S9.5B | COURSE, S9.5C | BINDER FOR        | MANHOLES     | OR VALVE BOX  | MARKERS       | LIGHTING     | MULCHING     |
|                     |            |             |                             |                                                                      |        |               | REQUIRED | REQUIRED | MI     | FT    | CY           | TONS         | N<br>SMI      | SY           | SY         | TONS         | TONS          | TONS          | PLANT MIX<br>TONS | EA           | EA            | (FIXED)<br>EA | LS           | AC           |
|                     |            |             |                             | FROM NC 16 TO SR 1147 (NORTH                                         |        | + +           |          |          | IVII   | FI    | Ci           | 10143        | Sivii         | 31           | 31         | TONS         | 10113         | 10143         | 10113             | EA           | EA            | EA            | Б            | AC           |
| 2019CPT.11.01.10971 | Wilkes     | 1           | US 421                      | MINTON ROAD)                                                         | 1      | 2 MD          | NO       | NO       | 1.62   | 25    | 324          | 25           | 3.24          |              | 139        |              |               | 2,285         | 137               | 1            | 3             |               |              | 1.20         |
|                     |            |             |                             | FROM SR 1147 (NORTH MINTON                                           |        |               |          |          |        |       | -            |              |               |              |            |              |               | ,             | -                 |              | _             |               |              |              |
|                     |            |             |                             | ROAD) +.11 MILES TO SR 1145                                          |        |               |          |          |        |       |              |              |               |              |            |              |               |               |                   |              |               |               |              |              |
| 2019CPT.11.01.10971 | Wilkes     | 2           | US 421                      | (NORTH RECREATION ROAD)                                              | 1      | 2 MD          | NO       | NO       | 1.74   | 25    | 350          | 50           | 3.49          |              | 139        |              |               | 2,405         | 144               |              |               |               |              | 1.30         |
|                     |            |             |                             | 1000 FEET SOUTH OF SR 1155 (LEWIS<br>FORK BAPTIST CHURCH) TO SR 1171 |        |               |          |          |        |       |              |              |               |              |            |              |               |               |                   |              |               |               |              |              |
| 2019CPT.11.01.10971 | Wilkes     | 3           | US 421                      | (SIFFORDS BRANCH ROAD)                                               | 1      | 2 MD          | NO       | NO       | 1.4    | 25    | 280          | 25           | 2.80          |              | 139        |              |               | 1,755         | 105               |              |               |               |              | 1.00         |
|                     |            |             |                             | FROM SR 1171 (SIFFORDS BRANCH                                        |        |               |          |          |        |       |              |              |               |              |            |              |               |               |                   |              |               |               |              |              |
| 2019CPT.11.01.10971 | Wilkes     | 4           | US 421                      | ROAD) TO SR 1155                                                     | 1      | 2 MD          | NO       | NO       | 1.35   | 25    | 270          | 50           | 2.70          |              | 139        |              |               | 1,744         | 105               |              |               |               |              | 1.00         |
|                     |            |             |                             | FROM NC 18 (CBD LOOP) TO SR 1185                                     |        |               |          |          |        |       |              |              |               |              |            |              |               |               |                   |              |               |               |              |              |
| 2019CPT.11.01.10971 | Wilkes     | 5           | US 421 BUSINESS             | (CURTIS BRIDGE ROAD)                                                 | 2      | 2 MU          | NO       | NO       | 1.84   | 43    | 268          | 10           | 2.68          | 22,000       | 239        |              |               | 4,053         | 243               | 9            | 4             |               | 1.00         | 1.00         |
| 2019CPT.11.01.10971 | Million    |             | US 421 BUSINESS             | FROM SR1185 (CURTIS BRIDGE ROAD)                                     | 2      | 2 MU          | NO       | NO       | 0.32   | 80    | 70           |              | 0.64          | 5,000        | 444        |              |               | 1,324         | 79                |              |               |               |              | 0.25         |
| 2019CP1.11.01.109/1 | Wilkes     | В           | 03 421 BOSINESS             | TO US 421 FROM SR 1727 (ELLIS MOUNTAIN                               |        | 2 1010        | NO       | NO       | 0.32   | 80    | 70           |              | 0.64          | 5,000        | 444        |              |               | 1,324         | 79                |              |               |               |              | 0.25         |
|                     |            |             |                             | ROAD) TO SR 1729 (OLD HIGHWAY                                        |        |               |          |          |        |       |              |              |               |              |            |              |               |               |                   |              |               |               |              |              |
| 2019CPT.11.01.10971 | Wilkes     | 7           | NC 18                       | 18) + .65 MILES                                                      | 3      | 2 2WU         | NO       | NO       | 4      | 24    | 800          | 200          | 8.00          |              | 67         |              |               | 4,756         | 285               |              |               |               |              | 2.90         |
|                     |            |             |                             | FROM SR 1729 (OLD HIGHWAY 18) +                                      |        |               |          |          |        |       |              |              |               |              |            |              |               | ĺ             |                   |              |               |               |              |              |
|                     |            |             |                             | .65 MILES TO ALLEGHANY COUNTY                                        |        |               |          |          |        |       |              |              |               |              |            |              |               |               |                   |              |               |               |              |              |
| 2019CPT.11.01.10971 | Wilkes     | 8           | NC 18                       | LINE                                                                 | 3      | 2 2WU         | NO       | NO       | 0.57   | 20    | 120          | 50           | 1.14          |              | 56         |              |               | 599           | 36                |              |               |               |              | 0.40         |
|                     |            |             |                             |                                                                      |        |               |          |          |        |       |              |              |               |              |            |              |               |               |                   |              |               |               |              |              |
| 2040007440440074    | 1460       |             | NO 250                      | FROM CALDWELL COUNTY LINE TO SR                                      |        |               |          |          |        | 20    | 0.40         | 50           | 0.40          |              | 200        |              |               |               | 202               |              |               |               |              | 2.40         |
| 2019CPT.11.01.10971 | Wilkes     | 9           | NC 268                      | 1131 (FOSTER PAYNE FOAD)<br>FROM SR 1131 (FOSTER PAYNE               | 4      | 2 2WU         | NO       | NO       | 4.7    | 20    | 940          | 50           | 9.40          |              | 389        |              | 4,711         |               | 283               |              |               |               |              | 3.40         |
|                     |            |             |                             | ROAD) TO SR 1137 (SOUTH MARLEY                                       |        |               |          |          |        |       |              |              |               |              |            |              |               |               |                   |              |               |               |              |              |
| 2019CPT.11.01.10971 | Wilkes     | 10          | NC 268                      | FORD ROAD)                                                           | 4      | 2 2WU         | NO       | NO       | 1.89   | 23    | 378          | 50           | 3.78          |              | 64         |              | 2,204         |               | 132               |              |               |               |              | 2.84         |
|                     |            | J NO. 20190 | CPT.11.01.10971             | ,                                                                    |        |               |          |          | 19.43  |       | 3,800        | 510          | 37.87         | 27,000       | 1,815      |              | 6,915         | 18,921        | 1,549             | 10           | 7             |               | 1.00         | 15.29        |
|                     |            |             |                             |                                                                      |        |               |          |          |        |       |              |              |               |              |            |              |               |               |                   |              |               |               |              |              |
|                     |            |             |                             | FROM NC 268 TO SR 1119                                               |        |               |          |          |        |       |              |              |               |              |            |              |               |               |                   |              |               |               |              |              |
| 2019CPT.11.01.20971 | Wilkes     | 11          | SR 1114 (BOOMER ROAD)       | (WALSHTOWN ROAD)                                                     | 4      | 2 2WU         | NO       | NO       | 1.39   | 20    | 280          | 50           | 2.78          |              | 56         |              | 1,429         |               | 86                |              |               |               |              | 1.00         |
| 2010CDT 11 01 20071 | Million    | 12          | CD 1114 (DOOMED DOAD)       | FROM SR 1119 (WALSHTOWN ROAD)                                        |        | 2 2WU         | NO       | NO       | 1 44   | 20    | 300          | 50           | 2.88          |              | 56         |              | 1,478         |               | 89                |              |               |               |              | 1.00         |
| 2019CPT.11.01.20971 | Wilkes     | 12          | SR 1114 (BOOMER ROAD)       | TO NC 18<br>FROM NC 18 TO END 16 FOOT                                | 4      | 2 2000        | NO       | NO       | 1.44   | 20    | 300          | 50           | 2.00          |              | 50         |              | 1,476         |               | 69                |              |               |               |              | 1.00         |
| 2019CPT.11.01.20971 | Wilkes     | 13          | SR 1703 (ELLEDGE MILL ROAD) | PAVEMENT                                                             | 4      | 2 2WU         | NO       | NO       | 0.99   | 16    | 200          | 50           | 1.98          |              | 44         |              | 845           |               | 51                |              |               |               |              | 0.70         |
|                     |            |             |                             |                                                                      |        | 1 1 1 1 1 1 1 |          |          |        |       |              |              |               |              |            |              |               |               | <u> </u>          |              |               |               |              |              |
|                     |            |             |                             | FROM END 16 FOOT PAVEMENT TO                                         |        |               |          |          |        |       |              |              |               |              |            |              |               |               |                   |              |               |               |              |              |
| 2019CPT.11.01.20971 | Wilkes     | 14          | SR 1703 (ELLEDGE MILL ROAD) | SR 1718 (MULBERRY MILL ROAD)                                         | 4      | 2 2WU         | NO       | NO       | 0.57   | 20    | 110          | 20           | 1.14          |              | 56         |              | 565           |               | 34                |              |               |               |              | 0.40         |
| <u> </u>            |            |             |                             | FROM NC 18 TO SR 2162 (GRIMES                                        |        |               |          |          |        |       |              |              |               |              |            |              |               | 1             |                   |              |               | 1             |              |              |
| 2019CPT.11.01.20971 | Wilkes     | 15          | SR 1971 (FAIRPLAINS ROAD)   | STREET)                                                              | 4      | 2 2WU         | NO       | NO       | 0.92   | 20    | 180          | 15           | 1.84          |              | 111        |              | 927           |               | 56                |              | 3             | 11.00         |              | 0.60         |
|                     |            |             |                             | 5004 540 05 000 557 0 0500 70                                        |        |               |          |          |        |       |              |              |               |              |            |              |               |               |                   |              |               |               |              |              |
| 2019CPT.11.01.20971 | Wilkes     | 16          | SR 2334 (FLINT HILL ROAD)   | FROM END OF PROJECT R-2603 TO NORTH WILKESBORO CITY LIMITS           | 4      | 2 2WU         | NO       | NO       | 1.73   | 20    | 350          | 50           | 3.46          |              | 333        |              | 1,716         |               | 103               |              |               |               |              | 1.25         |
| 2013CF1.11.U1.2U9/1 | wilkes     | 10          | JA 2334 (FLINT MILL KUAD)   | FROM US 421 RAMP TO SR 2462                                          | 4      | 2 2000        | INU      | INU      | 1./3   | 20    | 330          | 30           | 3.40          |              | 333        | 1            | 1,/10         | <del> </del>  | 103               | 1            | +             | <del> </del>  |              | 1.23         |
| 2019CPT.11.01.20971 | Wilkes     | 17          | SR 2461 (EDGEWOOD ROAD      | (COUNTRY CLUB EXT                                                    | 5      | 2 2WU         | NO       | NO       | 2.29   | 24    | 458          | 25           | 4.58          |              | 800        | 2,859        | 2,723         |               | 289               |              |               |               |              | 1.70         |
|                     |            |             |                             | FROM NC 115 TO SR 2462 (COUNTRY                                      |        | 1 1 1         |          | 1        |        |       |              |              |               |              |            | -,           | _,            |               |                   |              |               |               |              |              |
| 2019CPT.11.01.20971 | Wilkes     | 18          | SR 2462 (EDGEWOOD ROAD)     | CLUB EXT)                                                            | 5      | 2 2WU         | NO       | NO       | 0.21   | 24    | 42           | 50           | 0.42          |              | 107        | 1,386        | 325           | <u> </u>      | 80                |              | 1             | <u> </u>      |              | 0.03         |
| TOTAL               | L FOR PROJ | J NO. 20190 | CPT.11.01.20971             |                                                                      |        |               |          |          | 9.54   |       | 1,920        | 310          | 19.08         |              | 1,563      | 4,245        | 10,008        |               | 788               |              | 3             | 11.00         |              | 6.68         |
|                     |            |             |                             |                                                                      |        |               |          |          |        |       |              |              |               |              |            |              |               |               |                   |              |               |               |              |              |
|                     | GI         | RAND TOTA   | AL                          |                                                                      |        |               | 1        |          | 28.97  |       | 5,720        | 820          | 56.95         | 27,000       | 3,378      | 4,245        | 16,923        | 18,921        | 2,337             | 10           | 10            | 11.00         | 1.00         | 21.97        |