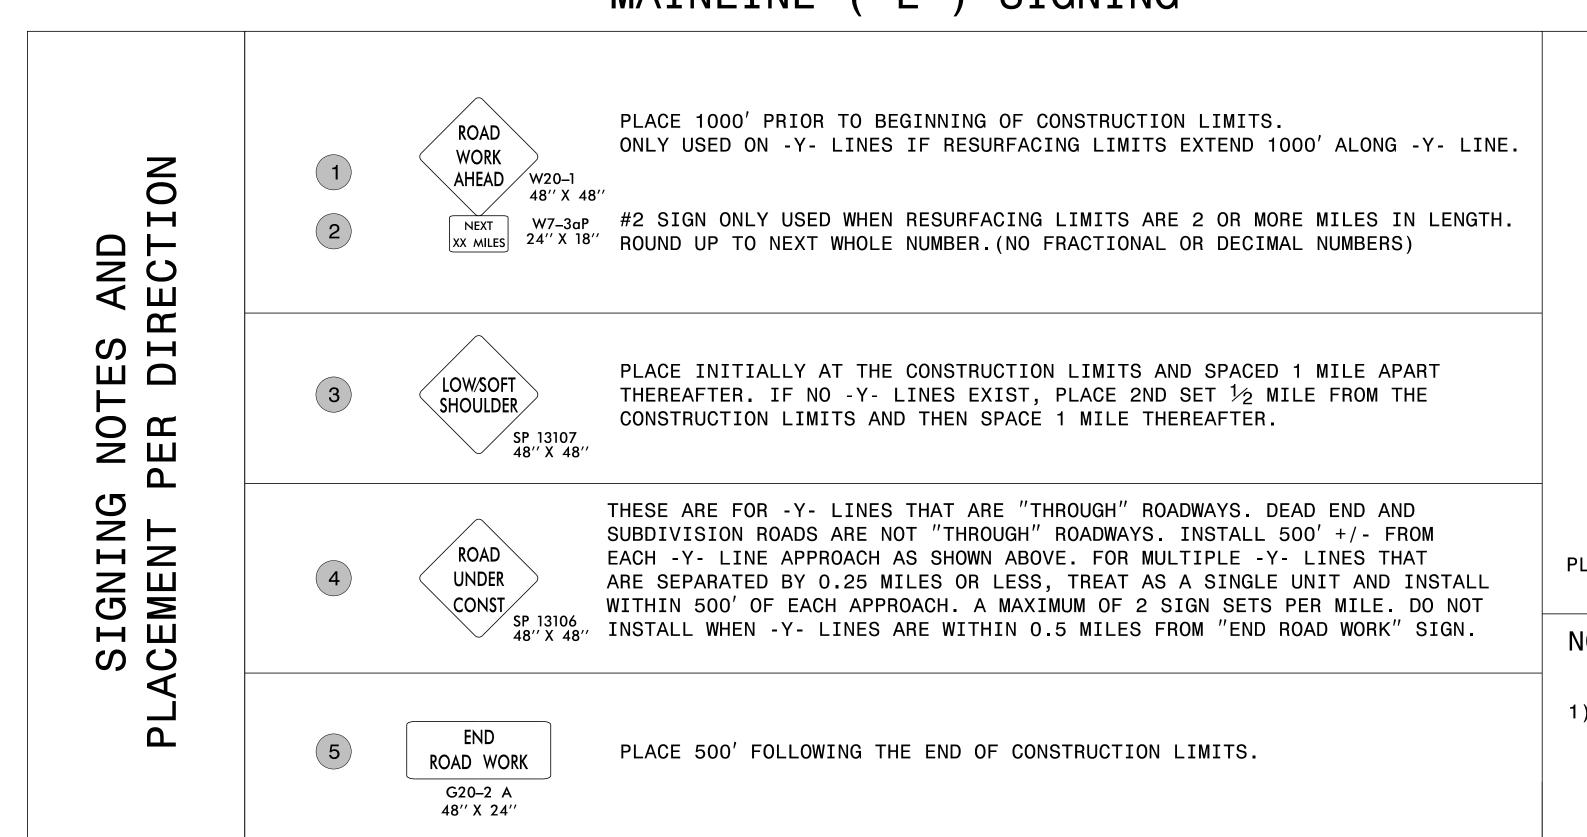

### SUMMARY OF QUANTITIES

|                     |            |             |                             |                                                                      |        |               |          |          |        |       |              |              |               | IIIIL,       |            |              |               |               |                   |              |               |               |              |              |
|---------------------|------------|-------------|-----------------------------|----------------------------------------------------------------------|--------|---------------|----------|----------|--------|-------|--------------|--------------|---------------|--------------|------------|--------------|---------------|---------------|-------------------|--------------|---------------|---------------|--------------|--------------|
|                     |            | 1           | T                           | 1                                                                    |        |               | 1        | 1        |        |       | 0106000000-E | 1220000000-E |               | 1297000000-E |            | 1491000000-E | 1519000000-E  | 1523000000-E  | 1575000000-E      | 2830000000-N |               | 4520000000-N  | 5255000000-N | 6084000000-I |
| PROJECT NO          | COUNTY     | MAP NO      | ROUTE                       | DESCRIPTION                                                          | TYP NO | LANES LANE    |          |          | LENGTH | WIDTH | BORROW       | INCIDENTAL   | SHOULDER      | 1½" MILLING  | INCIDENTAL | BASE COURSE, | SURFACE       | SURFACE       | ASPHALT           | ADJ. OF      | ADJ. OF METER | TUBULAR       | PORTABLE     | SEED &       |
|                     |            |             |                             |                                                                      |        | TYPE          |          | ASPHALT  |        |       |              | STONE BASE   | RECONSTRUCTIO | '            | MILLING    | B25.0C       | COURSE, S9.5B | COURSE, S9.5C | BINDER FOR        | MANHOLES     | OR VALVE BOX  | MARKERS       | LIGHTING     | MULCHING     |
|                     |            |             |                             |                                                                      |        |               | REQUIRED | REQUIRED | MI     | FT    | CY           | TONS         | N<br>SMI      | SY           | SY         | TONS         | TONS          | TONS          | PLANT MIX<br>TONS | EA           | EA            | (FIXED)<br>EA | LS           | AC           |
|                     |            |             |                             | FROM NC 16 TO SR 1147 (NORTH                                         |        | + +           |          |          | IVII   | FI    | Ci           | 10143        | Sivii         | 31           | 31         | TONS         | 10113         | 10143         | 10113             | EA           | EA            | EA            | Б            | AC           |
| 2019CPT.11.01.10971 | Wilkes     | 1           | US 421                      | MINTON ROAD)                                                         | 1      | 2 MD          | NO       | NO       | 1.62   | 25    | 324          | 25           | 3.24          |              | 139        |              |               | 2,285         | 137               | 1            | 3             |               |              | 1.20         |
|                     |            |             |                             | FROM SR 1147 (NORTH MINTON                                           |        |               |          |          |        |       | -            |              |               |              |            |              |               | ,             | -                 |              | _             |               |              |              |
|                     |            |             |                             | ROAD) +.11 MILES TO SR 1145                                          |        |               |          |          |        |       |              |              |               |              |            |              |               |               |                   |              |               |               |              |              |
| 2019CPT.11.01.10971 | Wilkes     | 2           | US 421                      | (NORTH RECREATION ROAD)                                              | 1      | 2 MD          | NO       | NO       | 1.74   | 25    | 350          | 50           | 3.49          |              | 139        |              |               | 2,405         | 144               |              |               |               |              | 1.30         |
|                     |            |             |                             | 1000 FEET SOUTH OF SR 1155 (LEWIS<br>FORK BAPTIST CHURCH) TO SR 1171 |        |               |          |          |        |       |              |              |               |              |            |              |               |               |                   |              |               |               |              |              |
| 2019CPT.11.01.10971 | Wilkes     | 3           | US 421                      | (SIFFORDS BRANCH ROAD)                                               | 1      | 2 MD          | NO       | NO       | 1.4    | 25    | 280          | 25           | 2.80          |              | 139        |              |               | 1,755         | 105               |              |               |               |              | 1.00         |
|                     |            |             |                             | FROM SR 1171 (SIFFORDS BRANCH                                        |        |               |          |          |        |       |              |              |               |              |            |              |               |               |                   |              |               |               |              |              |
| 2019CPT.11.01.10971 | Wilkes     | 4           | US 421                      | ROAD) TO SR 1155                                                     | 1      | 2 MD          | NO       | NO       | 1.35   | 25    | 270          | 50           | 2.70          |              | 139        |              |               | 1,744         | 105               |              |               |               |              | 1.00         |
|                     |            |             |                             | FROM NC 18 (CBD LOOP) TO SR 1185                                     |        |               |          |          |        |       |              |              |               |              |            |              |               |               |                   |              |               |               |              |              |
| 2019CPT.11.01.10971 | Wilkes     | 5           | US 421 BUSINESS             | (CURTIS BRIDGE ROAD)                                                 | 2      | 2 MU          | NO       | NO       | 1.84   | 43    | 268          | 10           | 2.68          | 22,000       | 239        |              |               | 4,053         | 243               | 9            | 4             |               | 1.00         | 1.00         |
| 2019CPT.11.01.10971 | Million    |             | US 421 BUSINESS             | FROM SR1185 (CURTIS BRIDGE ROAD)                                     | 2      | 2 MU          | NO       | NO       | 0.32   | 80    | 70           |              | 0.64          | 5,000        | 444        |              |               | 1,324         | 79                |              |               |               |              | 0.25         |
| 2019CP1.11.01.109/1 | Wilkes     | В           | 03 421 BOSINESS             | TO US 421 FROM SR 1727 (ELLIS MOUNTAIN                               |        | 2 1010        | NO       | NO       | 0.32   | 80    | 70           |              | 0.64          | 5,000        | 444        |              |               | 1,324         | 79                |              |               |               |              | 0.25         |
|                     |            |             |                             | ROAD) TO SR 1729 (OLD HIGHWAY                                        |        |               |          |          |        |       |              |              |               |              |            |              |               |               |                   |              |               |               |              |              |
| 2019CPT.11.01.10971 | Wilkes     | 7           | NC 18                       | 18) + .65 MILES                                                      | 3      | 2 2WU         | NO       | NO       | 4      | 24    | 800          | 200          | 8.00          |              | 67         |              |               | 4,756         | 285               |              |               |               |              | 2.90         |
|                     |            |             |                             | FROM SR 1729 (OLD HIGHWAY 18) +                                      |        |               |          |          |        |       |              |              |               |              |            |              |               | ĺ             |                   |              |               |               |              |              |
|                     |            |             |                             | .65 MILES TO ALLEGHANY COUNTY                                        |        |               |          |          |        |       |              |              |               |              |            |              |               |               |                   |              |               |               |              |              |
| 2019CPT.11.01.10971 | Wilkes     | 8           | NC 18                       | LINE                                                                 | 3      | 2 2WU         | NO       | NO       | 0.57   | 20    | 120          | 50           | 1.14          |              | 56         |              |               | 599           | 36                |              |               |               |              | 0.40         |
|                     |            |             |                             |                                                                      |        |               |          |          |        |       |              |              |               |              |            |              |               |               |                   |              |               |               |              |              |
| 2040007440440074    | 1460       |             | NO 250                      | FROM CALDWELL COUNTY LINE TO SR                                      |        |               |          |          |        | 20    | 0.40         | 50           | 0.40          |              | 200        |              |               |               | 202               |              |               |               |              | 2.40         |
| 2019CPT.11.01.10971 | Wilkes     | 9           | NC 268                      | 1131 (FOSTER PAYNE FOAD)<br>FROM SR 1131 (FOSTER PAYNE               | 4      | 2 2WU         | NO       | NO       | 4.7    | 20    | 940          | 50           | 9.40          |              | 389        |              | 4,711         |               | 283               |              |               |               |              | 3.40         |
|                     |            |             |                             | ROAD) TO SR 1137 (SOUTH MARLEY                                       |        |               |          |          |        |       |              |              |               |              |            |              |               |               |                   |              |               |               |              |              |
| 2019CPT.11.01.10971 | Wilkes     | 10          | NC 268                      | FORD ROAD)                                                           | 4      | 2 2WU         | NO       | NO       | 1.89   | 23    | 378          | 50           | 3.78          |              | 64         |              | 2,204         |               | 132               |              |               |               |              | 2.84         |
|                     |            | J NO. 20190 | CPT.11.01.10971             | ,                                                                    |        |               |          |          | 19.43  |       | 3,800        | 510          | 37.87         | 27,000       | 1,815      |              | 6,915         | 18,921        | 1,549             | 10           | 7             |               | 1.00         | 15.29        |
|                     |            |             |                             |                                                                      |        |               |          |          |        |       |              |              |               |              |            |              |               |               |                   |              |               |               |              |              |
|                     |            |             |                             | FROM NC 268 TO SR 1119                                               |        |               |          |          |        |       |              |              |               |              |            |              |               |               |                   |              |               |               |              |              |
| 2019CPT.11.01.20971 | Wilkes     | 11          | SR 1114 (BOOMER ROAD)       | (WALSHTOWN ROAD)                                                     | 4      | 2 2WU         | NO       | NO       | 1.39   | 20    | 280          | 50           | 2.78          |              | 56         |              | 1,429         |               | 86                |              |               |               |              | 1.00         |
| 2010CDT 11 01 20071 | Million    | 12          | CD 1114 (DOOMED DOAD)       | FROM SR 1119 (WALSHTOWN ROAD)                                        |        | 2 2WU         | NO       | NO       | 1 44   | 20    | 300          | 50           | 2.88          |              | 56         |              | 1,478         |               | 89                |              |               |               |              | 1.00         |
| 2019CPT.11.01.20971 | Wilkes     | 12          | SR 1114 (BOOMER ROAD)       | TO NC 18<br>FROM NC 18 TO END 16 FOOT                                | 4      | 2 2000        | NO       | NO       | 1.44   | 20    | 300          | 50           | 2.00          |              | 50         |              | 1,476         |               | 69                |              |               |               |              | 1.00         |
| 2019CPT.11.01.20971 | Wilkes     | 13          | SR 1703 (ELLEDGE MILL ROAD) | PAVEMENT                                                             | 4      | 2 2WU         | NO       | NO       | 0.99   | 16    | 200          | 50           | 1.98          |              | 44         |              | 845           |               | 51                |              |               |               |              | 0.70         |
|                     |            |             |                             |                                                                      |        | 1 1 1 1 1 1 1 |          |          |        |       |              |              |               |              |            |              |               |               | <u> </u>          |              |               |               |              |              |
|                     |            |             |                             | FROM END 16 FOOT PAVEMENT TO                                         |        |               |          |          |        |       |              |              |               |              |            |              |               |               |                   |              |               |               |              |              |
| 2019CPT.11.01.20971 | Wilkes     | 14          | SR 1703 (ELLEDGE MILL ROAD) | SR 1718 (MULBERRY MILL ROAD)                                         | 4      | 2 2WU         | NO       | NO       | 0.57   | 20    | 110          | 20           | 1.14          |              | 56         |              | 565           |               | 34                |              |               |               |              | 0.40         |
| <u> </u>            |            |             |                             | FROM NC 18 TO SR 2162 (GRIMES                                        |        |               |          |          |        |       |              |              |               |              |            |              |               | 1             |                   |              |               | 1             |              |              |
| 2019CPT.11.01.20971 | Wilkes     | 15          | SR 1971 (FAIRPLAINS ROAD)   | STREET)                                                              | 4      | 2 2WU         | NO       | NO       | 0.92   | 20    | 180          | 15           | 1.84          |              | 111        |              | 927           |               | 56                |              | 3             | 11.00         |              | 0.60         |
|                     |            |             |                             | 5004 540 05 000 557 0 0500 70                                        |        |               |          |          |        |       |              |              |               |              |            |              |               |               |                   |              |               |               |              |              |
| 2019CPT.11.01.20971 | Wilkes     | 16          | SR 2334 (FLINT HILL ROAD)   | FROM END OF PROJECT R-2603 TO NORTH WILKESBORO CITY LIMITS           | 4      | 2 2WU         | NO       | NO       | 1.73   | 20    | 350          | 50           | 3.46          |              | 333        |              | 1,716         |               | 103               |              |               |               |              | 1.25         |
| 2013CF1.11.U1.2U9/1 | wilkes     | 10          | JA 2334 (FLINT MILL KUAD)   | FROM US 421 RAMP TO SR 2462                                          | 4      | 2 2000        | INU      | INU      | 1./3   | 20    | 330          | 30           | 3.40          |              | 333        | 1            | 1,/10         | <del> </del>  | 103               | 1            | +             | <del> </del>  |              | 1.23         |
| 2019CPT.11.01.20971 | Wilkes     | 17          | SR 2461 (EDGEWOOD ROAD      | (COUNTRY CLUB EXT                                                    | 5      | 2 2WU         | NO       | NO       | 2.29   | 24    | 458          | 25           | 4.58          |              | 800        | 2,859        | 2,723         |               | 289               |              |               |               |              | 1.70         |
|                     |            |             |                             | FROM NC 115 TO SR 2462 (COUNTRY                                      |        | 1 1 1         |          | 1        |        |       |              |              |               |              |            | -,           | _,            |               |                   |              |               |               |              |              |
| 2019CPT.11.01.20971 | Wilkes     | 18          | SR 2462 (EDGEWOOD ROAD)     | CLUB EXT)                                                            | 5      | 2 2WU         | NO       | NO       | 0.21   | 24    | 42           | 50           | 0.42          |              | 107        | 1,386        | 325           | <u> </u>      | 80                |              | 1             | <u> </u>      |              | 0.03         |
| TOTAL               | L FOR PROJ | J NO. 20190 | CPT.11.01.20971             |                                                                      |        |               |          |          | 9.54   |       | 1,920        | 310          | 19.08         |              | 1,563      | 4,245        | 10,008        |               | 788               |              | 3             | 11.00         |              | 6.68         |
|                     |            |             |                             |                                                                      |        |               |          |          |        |       |              |              |               |              |            |              |               |               |                   |              |               |               |              |              |
|                     | GI         | RAND TOTA   | AL                          |                                                                      |        |               | 1        |          | 28.97  |       | 5,720        | 820          | 56.95         | 27,000       | 3,378      | 4,245        | 16,923        | 18,921        | 2,337             | 10           | 10            | 11.00         | 1.00         | 21.97        |