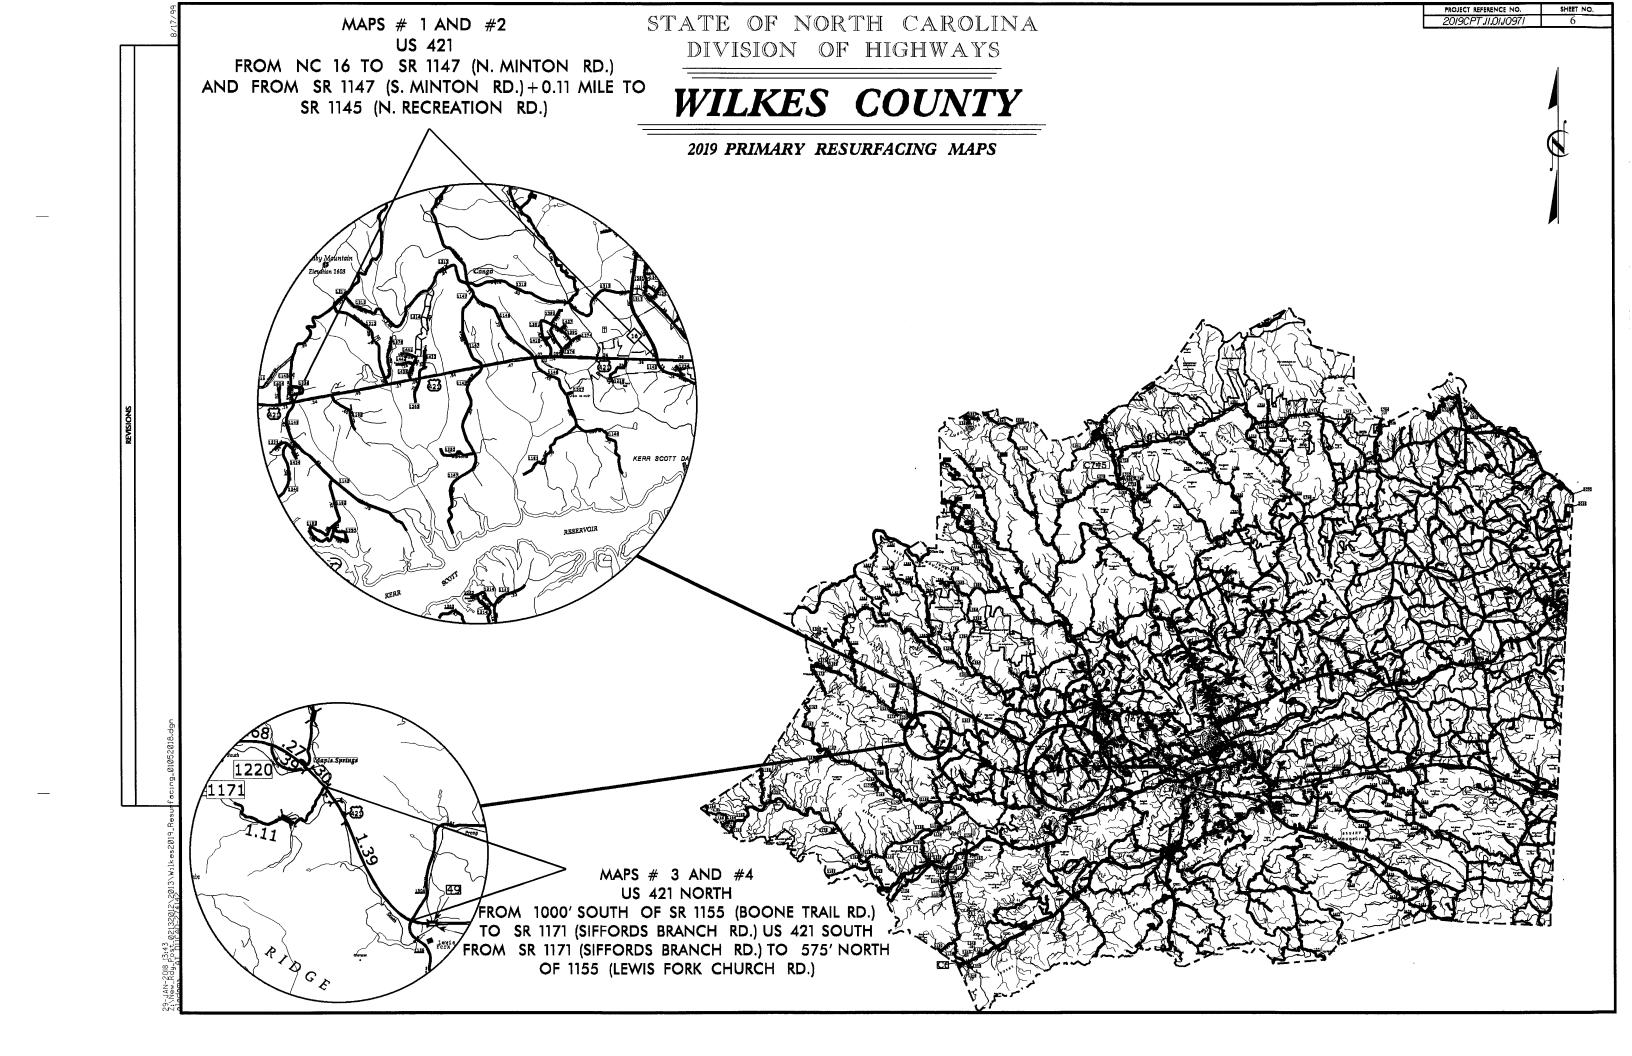

### SUMMARY OF QUANTITIES

|                     |            |             |                             |                                                                      |        |               |          |          |        |       |              |              |               | IIIIL,       |            |              |               |               |                   |              |               |               |              |              |
|---------------------|------------|-------------|-----------------------------|----------------------------------------------------------------------|--------|---------------|----------|----------|--------|-------|--------------|--------------|---------------|--------------|------------|--------------|---------------|---------------|-------------------|--------------|---------------|---------------|--------------|--------------|
|                     |            | 1           | T                           | 1                                                                    |        |               | 1        | 1        |        |       | 0106000000-E | 1220000000-E |               | 1297000000-E |            | 1491000000-E | 1519000000-E  | 1523000000-E  | 1575000000-E      | 2830000000-N |               | 4520000000-N  | 5255000000-N | 6084000000-I |
| PROJECT NO          | COUNTY     | MAP NO      | ROUTE                       | DESCRIPTION                                                          | TYP NO | LANES LANE    |          |          | LENGTH | WIDTH | BORROW       | INCIDENTAL   | SHOULDER      | 1½" MILLING  | INCIDENTAL | BASE COURSE, | SURFACE       | SURFACE       | ASPHALT           | ADJ. OF      | ADJ. OF METER | TUBULAR       | PORTABLE     | SEED &       |
|                     |            |             |                             |                                                                      |        | TYPE          |          | ASPHALT  |        |       |              | STONE BASE   | RECONSTRUCTIO | '            | MILLING    | B25.0C       | COURSE, S9.5B | COURSE, S9.5C | BINDER FOR        | MANHOLES     | OR VALVE BOX  | MARKERS       | LIGHTING     | MULCHING     |
|                     |            |             |                             |                                                                      |        |               | REQUIRED | REQUIRED | MI     | FT    | CY           | TONS         | N<br>SMI      | SY           | SY         | TONS         | TONS          | TONS          | PLANT MIX<br>TONS | EA           | EA            | (FIXED)<br>EA | LS           | AC           |
|                     |            |             |                             | FROM NC 16 TO SR 1147 (NORTH                                         |        | + +           |          |          | IVII   | FI    | Ci           | 10143        | Sivii         | 31           | 31         | TONS         | 10113         | 10143         | 10113             | EA           | EA            | EA            | Б            | AC           |
| 2019CPT.11.01.10971 | Wilkes     | 1           | US 421                      | MINTON ROAD)                                                         | 1      | 2 MD          | NO       | NO       | 1.62   | 25    | 324          | 25           | 3.24          |              | 139        |              |               | 2,285         | 137               | 1            | 3             |               |              | 1.20         |
|                     |            |             |                             | FROM SR 1147 (NORTH MINTON                                           |        |               |          |          |        |       | -            |              |               |              |            |              |               | ,             | -                 |              | _             |               |              |              |
|                     |            |             |                             | ROAD) +.11 MILES TO SR 1145                                          |        |               |          |          |        |       |              |              |               |              |            |              |               |               |                   |              |               |               |              |              |
| 2019CPT.11.01.10971 | Wilkes     | 2           | US 421                      | (NORTH RECREATION ROAD)                                              | 1      | 2 MD          | NO       | NO       | 1.74   | 25    | 350          | 50           | 3.49          |              | 139        |              |               | 2,405         | 144               |              |               |               |              | 1.30         |
|                     |            |             |                             | 1000 FEET SOUTH OF SR 1155 (LEWIS<br>FORK BAPTIST CHURCH) TO SR 1171 |        |               |          |          |        |       |              |              |               |              |            |              |               |               |                   |              |               |               |              |              |
| 2019CPT.11.01.10971 | Wilkes     | 3           | US 421                      | (SIFFORDS BRANCH ROAD)                                               | 1      | 2 MD          | NO       | NO       | 1.4    | 25    | 280          | 25           | 2.80          |              | 139        |              |               | 1,755         | 105               |              |               |               |              | 1.00         |
|                     |            |             |                             | FROM SR 1171 (SIFFORDS BRANCH                                        |        |               |          |          |        |       |              |              |               |              |            |              |               |               |                   |              |               |               |              |              |
| 2019CPT.11.01.10971 | Wilkes     | 4           | US 421                      | ROAD) TO SR 1155                                                     | 1      | 2 MD          | NO       | NO       | 1.35   | 25    | 270          | 50           | 2.70          |              | 139        |              |               | 1,744         | 105               |              |               |               |              | 1.00         |
|                     |            |             |                             | FROM NC 18 (CBD LOOP) TO SR 1185                                     |        |               |          |          |        |       |              |              |               |              |            |              |               |               |                   |              |               |               |              |              |
| 2019CPT.11.01.10971 | Wilkes     | 5           | US 421 BUSINESS             | (CURTIS BRIDGE ROAD)                                                 | 2      | 2 MU          | NO       | NO       | 1.84   | 43    | 268          | 10           | 2.68          | 22,000       | 239        |              |               | 4,053         | 243               | 9            | 4             |               | 1.00         | 1.00         |
| 2019CPT.11.01.10971 | Million    |             | US 421 BUSINESS             | FROM SR1185 (CURTIS BRIDGE ROAD)                                     | 2      | 2 MU          | NO       | NO       | 0.32   | 80    | 70           |              | 0.64          | 5,000        | 444        |              |               | 1,324         | 79                |              |               |               |              | 0.25         |
| 2019CP1.11.01.109/1 | Wilkes     | В           | 03 421 BOSINESS             | TO US 421 FROM SR 1727 (ELLIS MOUNTAIN                               |        | 2 1010        | NO       | NO       | 0.32   | 80    | 70           |              | 0.64          | 5,000        | 444        |              |               | 1,324         | 79                |              |               |               |              | 0.25         |
|                     |            |             |                             | ROAD) TO SR 1729 (OLD HIGHWAY                                        |        |               |          |          |        |       |              |              |               |              |            |              |               |               |                   |              |               |               |              |              |
| 2019CPT.11.01.10971 | Wilkes     | 7           | NC 18                       | 18) + .65 MILES                                                      | 3      | 2 2WU         | NO       | NO       | 4      | 24    | 800          | 200          | 8.00          |              | 67         |              |               | 4,756         | 285               |              |               |               |              | 2.90         |
|                     |            |             |                             | FROM SR 1729 (OLD HIGHWAY 18) +                                      |        |               |          |          |        |       |              |              |               |              |            |              |               | ĺ             |                   |              |               |               |              |              |
|                     |            |             |                             | .65 MILES TO ALLEGHANY COUNTY                                        |        |               |          |          |        |       |              |              |               |              |            |              |               |               |                   |              |               |               |              |              |
| 2019CPT.11.01.10971 | Wilkes     | 8           | NC 18                       | LINE                                                                 | 3      | 2 2WU         | NO       | NO       | 0.57   | 20    | 120          | 50           | 1.14          |              | 56         |              |               | 599           | 36                |              |               |               |              | 0.40         |
|                     |            |             |                             |                                                                      |        |               |          |          |        |       |              |              |               |              |            |              |               |               |                   |              |               |               |              |              |
| 2040007440440074    | 1460       |             | NO 250                      | FROM CALDWELL COUNTY LINE TO SR                                      |        |               |          |          |        | 20    | 0.40         | 50           | 0.40          |              | 200        |              |               |               | 202               |              |               |               |              | 2.40         |
| 2019CPT.11.01.10971 | Wilkes     | 9           | NC 268                      | 1131 (FOSTER PAYNE FOAD)<br>FROM SR 1131 (FOSTER PAYNE               | 4      | 2 2WU         | NO       | NO       | 4.7    | 20    | 940          | 50           | 9.40          |              | 389        |              | 4,711         |               | 283               |              |               |               |              | 3.40         |
|                     |            |             |                             | ROAD) TO SR 1137 (SOUTH MARLEY                                       |        |               |          |          |        |       |              |              |               |              |            |              |               |               |                   |              |               |               |              |              |
| 2019CPT.11.01.10971 | Wilkes     | 10          | NC 268                      | FORD ROAD)                                                           | 4      | 2 2WU         | NO       | NO       | 1.89   | 23    | 378          | 50           | 3.78          |              | 64         |              | 2,204         |               | 132               |              |               |               |              | 2.84         |
|                     |            | J NO. 20190 | CPT.11.01.10971             | ,                                                                    |        |               |          |          | 19.43  |       | 3,800        | 510          | 37.87         | 27,000       | 1,815      |              | 6,915         | 18,921        | 1,549             | 10           | 7             |               | 1.00         | 15.29        |
|                     |            |             |                             |                                                                      |        |               |          |          |        |       |              |              |               |              |            |              |               |               |                   |              |               |               |              |              |
|                     |            |             |                             | FROM NC 268 TO SR 1119                                               |        |               |          |          |        |       |              |              |               |              |            |              |               |               |                   |              |               |               |              |              |
| 2019CPT.11.01.20971 | Wilkes     | 11          | SR 1114 (BOOMER ROAD)       | (WALSHTOWN ROAD)                                                     | 4      | 2 2WU         | NO       | NO       | 1.39   | 20    | 280          | 50           | 2.78          |              | 56         |              | 1,429         |               | 86                |              |               |               |              | 1.00         |
| 2010CDT 11 01 20071 | Million    | 12          | CD 1114 (DOOMED DOAD)       | FROM SR 1119 (WALSHTOWN ROAD)                                        |        | 2 2WU         | NO       | NO       | 1 44   | 20    | 300          | 50           | 2.88          |              | 56         |              | 1,478         |               | 89                |              |               |               |              | 1.00         |
| 2019CPT.11.01.20971 | Wilkes     | 12          | SR 1114 (BOOMER ROAD)       | TO NC 18<br>FROM NC 18 TO END 16 FOOT                                | 4      | 2 2000        | NO       | NO       | 1.44   | 20    | 300          | 50           | 2.00          |              | 50         |              | 1,476         |               | 69                |              |               |               |              | 1.00         |
| 2019CPT.11.01.20971 | Wilkes     | 13          | SR 1703 (ELLEDGE MILL ROAD) | PAVEMENT                                                             | 4      | 2 2WU         | NO       | NO       | 0.99   | 16    | 200          | 50           | 1.98          |              | 44         |              | 845           |               | 51                |              |               |               |              | 0.70         |
|                     |            |             |                             |                                                                      |        | 1 1 1 1 1 1 1 |          |          |        |       |              |              |               |              |            |              |               |               | <u> </u>          |              |               |               |              |              |
|                     |            |             |                             | FROM END 16 FOOT PAVEMENT TO                                         |        |               |          |          |        |       |              |              |               |              |            |              |               |               |                   |              |               |               |              |              |
| 2019CPT.11.01.20971 | Wilkes     | 14          | SR 1703 (ELLEDGE MILL ROAD) | SR 1718 (MULBERRY MILL ROAD)                                         | 4      | 2 2WU         | NO       | NO       | 0.57   | 20    | 110          | 20           | 1.14          |              | 56         |              | 565           |               | 34                |              |               |               |              | 0.40         |
| <u> </u>            |            |             |                             | FROM NC 18 TO SR 2162 (GRIMES                                        |        |               |          |          |        |       |              |              |               |              |            |              |               | 1             |                   |              |               | 1             |              |              |
| 2019CPT.11.01.20971 | Wilkes     | 15          | SR 1971 (FAIRPLAINS ROAD)   | STREET)                                                              | 4      | 2 2WU         | NO       | NO       | 0.92   | 20    | 180          | 15           | 1.84          |              | 111        |              | 927           |               | 56                |              | 3             | 11.00         |              | 0.60         |
|                     |            |             |                             | 5004 540 05 000 557 0 0500 70                                        |        |               |          |          |        |       |              |              |               |              |            |              |               |               |                   |              |               |               |              |              |
| 2019CPT.11.01.20971 | Wilkes     | 16          | SR 2334 (FLINT HILL ROAD)   | FROM END OF PROJECT R-2603 TO NORTH WILKESBORO CITY LIMITS           | 4      | 2 2WU         | NO       | NO       | 1.73   | 20    | 350          | 50           | 3.46          |              | 333        |              | 1,716         |               | 103               |              |               |               |              | 1.25         |
| 2013CF1.11.U1.2U9/1 | wilkes     | 10          | JA 2334 (FLINT MILL KUAD)   | FROM US 421 RAMP TO SR 2462                                          | 4      | 2 2000        | INU      | INU      | 1./3   | 20    | 330          | 30           | 3.40          |              | 333        | 1            | 1,/10         | <del> </del>  | 103               | 1            | +             | <del> </del>  |              | 1.23         |
| 2019CPT.11.01.20971 | Wilkes     | 17          | SR 2461 (EDGEWOOD ROAD      | (COUNTRY CLUB EXT                                                    | 5      | 2 2WU         | NO       | NO       | 2.29   | 24    | 458          | 25           | 4.58          |              | 800        | 2,859        | 2,723         |               | 289               |              |               |               |              | 1.70         |
|                     |            |             |                             | FROM NC 115 TO SR 2462 (COUNTRY                                      |        | 1 1 1         |          | 1        |        |       |              |              |               |              |            | -,           | _,            |               |                   |              |               |               |              |              |
| 2019CPT.11.01.20971 | Wilkes     | 18          | SR 2462 (EDGEWOOD ROAD)     | CLUB EXT)                                                            | 5      | 2 2WU         | NO       | NO       | 0.21   | 24    | 42           | 50           | 0.42          |              | 107        | 1,386        | 325           | <u> </u>      | 80                |              | 1             | <u> </u>      |              | 0.03         |
| TOTAL               | L FOR PROJ | J NO. 20190 | CPT.11.01.20971             |                                                                      |        |               |          |          | 9.54   |       | 1,920        | 310          | 19.08         |              | 1,563      | 4,245        | 10,008        |               | 788               |              | 3             | 11.00         |              | 6.68         |
|                     |            |             |                             |                                                                      |        |               |          |          |        |       |              |              |               |              |            |              |               |               |                   |              |               |               |              |              |
|                     | GI         | RAND TOTA   | AL                          |                                                                      |        |               | 1        |          | 28.97  |       | 5,720        | 820          | 56.95         | 27,000       | 3,378      | 4,245        | 16,923        | 18,921        | 2,337             | 10           | 10            | 11.00         | 1.00         | 21.97        |