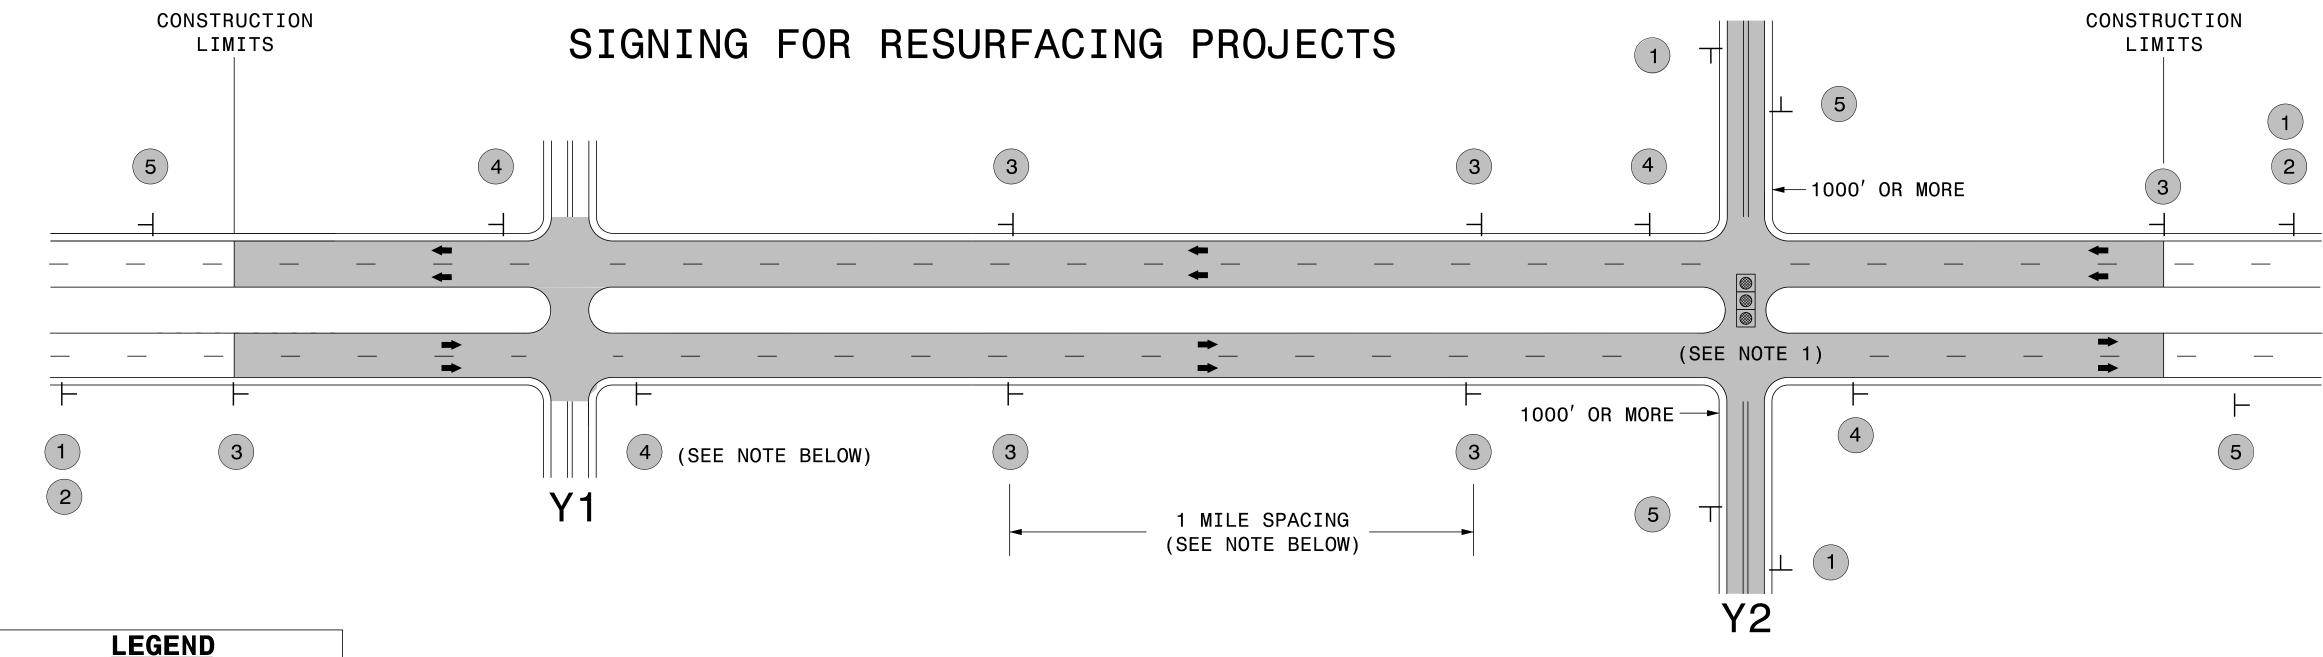

### SUMMARY OF QUANTITIES

|                     |            |             |                             |                                                                      |        |               |          |          |        |       |              |              |               | IIIIL,       |            |              |               |               |                   |              |               |               |              |              |
|---------------------|------------|-------------|-----------------------------|----------------------------------------------------------------------|--------|---------------|----------|----------|--------|-------|--------------|--------------|---------------|--------------|------------|--------------|---------------|---------------|-------------------|--------------|---------------|---------------|--------------|--------------|
|                     |            | 1           | T                           | 1                                                                    |        |               | 1        | 1        |        |       | 0106000000-E | 1220000000-E |               | 1297000000-E |            | 1491000000-E | 1519000000-E  | 1523000000-E  | 1575000000-E      | 2830000000-N |               | 4520000000-N  | 5255000000-N | 6084000000-I |
| PROJECT NO          | COUNTY     | MAP NO      | ROUTE                       | DESCRIPTION                                                          | TYP NO | LANES LANE    |          |          | LENGTH | WIDTH | BORROW       | INCIDENTAL   | SHOULDER      | 1½" MILLING  | INCIDENTAL | BASE COURSE, | SURFACE       | SURFACE       | ASPHALT           | ADJ. OF      | ADJ. OF METER | TUBULAR       | PORTABLE     | SEED &       |
|                     |            |             |                             |                                                                      |        | TYPE          |          | ASPHALT  |        |       |              | STONE BASE   | RECONSTRUCTIO | '            | MILLING    | B25.0C       | COURSE, S9.5B | COURSE, S9.5C | BINDER FOR        | MANHOLES     | OR VALVE BOX  | MARKERS       | LIGHTING     | MULCHING     |
|                     |            |             |                             |                                                                      |        |               | REQUIRED | REQUIRED | MI     | FT    | CY           | TONS         | N<br>SMI      | SY           | SY         | TONS         | TONS          | TONS          | PLANT MIX<br>TONS | EA           | EA            | (FIXED)<br>EA | LS           | AC           |
|                     |            |             |                             | FROM NC 16 TO SR 1147 (NORTH                                         |        | + +           |          |          | IVII   | FI    | Ci           | 10143        | Sivii         | 31           | 31         | TONS         | 10113         | 10143         | 10113             | EA           | EA            | EA            | Б            | AC           |
| 2019CPT.11.01.10971 | Wilkes     | 1           | US 421                      | MINTON ROAD)                                                         | 1      | 2 MD          | NO       | NO       | 1.62   | 25    | 324          | 25           | 3.24          |              | 139        |              |               | 2,285         | 137               | 1            | 3             |               |              | 1.20         |
|                     |            |             |                             | FROM SR 1147 (NORTH MINTON                                           |        |               |          |          |        |       | -            |              |               |              |            |              |               | ,             | -                 |              | _             |               |              |              |
|                     |            |             |                             | ROAD) +.11 MILES TO SR 1145                                          |        |               |          |          |        |       |              |              |               |              |            |              |               |               |                   |              |               |               |              |              |
| 2019CPT.11.01.10971 | Wilkes     | 2           | US 421                      | (NORTH RECREATION ROAD)                                              | 1      | 2 MD          | NO       | NO       | 1.74   | 25    | 350          | 50           | 3.49          |              | 139        |              |               | 2,405         | 144               |              |               |               |              | 1.30         |
|                     |            |             |                             | 1000 FEET SOUTH OF SR 1155 (LEWIS<br>FORK BAPTIST CHURCH) TO SR 1171 |        |               |          |          |        |       |              |              |               |              |            |              |               |               |                   |              |               |               |              |              |
| 2019CPT.11.01.10971 | Wilkes     | 3           | US 421                      | (SIFFORDS BRANCH ROAD)                                               | 1      | 2 MD          | NO       | NO       | 1.4    | 25    | 280          | 25           | 2.80          |              | 139        |              |               | 1,755         | 105               |              |               |               |              | 1.00         |
|                     |            |             |                             | FROM SR 1171 (SIFFORDS BRANCH                                        |        |               |          |          |        |       |              |              |               |              |            |              |               |               |                   |              |               |               |              |              |
| 2019CPT.11.01.10971 | Wilkes     | 4           | US 421                      | ROAD) TO SR 1155                                                     | 1      | 2 MD          | NO       | NO       | 1.35   | 25    | 270          | 50           | 2.70          |              | 139        |              |               | 1,744         | 105               |              |               |               |              | 1.00         |
|                     |            |             |                             | FROM NC 18 (CBD LOOP) TO SR 1185                                     |        |               |          |          |        |       |              |              |               |              |            |              |               |               |                   |              |               |               |              |              |
| 2019CPT.11.01.10971 | Wilkes     | 5           | US 421 BUSINESS             | (CURTIS BRIDGE ROAD)                                                 | 2      | 2 MU          | NO       | NO       | 1.84   | 43    | 268          | 10           | 2.68          | 22,000       | 239        |              |               | 4,053         | 243               | 9            | 4             |               | 1.00         | 1.00         |
| 2019CPT.11.01.10971 | Million    |             | US 421 BUSINESS             | FROM SR1185 (CURTIS BRIDGE ROAD)                                     | 2      | 2 MU          | NO       | NO       | 0.32   | 80    | 70           |              | 0.64          | 5,000        | 444        |              |               | 1,324         | 79                |              |               |               |              | 0.25         |
| 2019CP1.11.01.109/1 | Wilkes     | В           | 03 421 BOSINESS             | TO US 421 FROM SR 1727 (ELLIS MOUNTAIN                               |        | 2 1010        | NO       | NO       | 0.32   | 80    | 70           |              | 0.64          | 5,000        | 444        |              |               | 1,324         | 79                |              |               |               |              | 0.25         |
|                     |            |             |                             | ROAD) TO SR 1729 (OLD HIGHWAY                                        |        |               |          |          |        |       |              |              |               |              |            |              |               |               |                   |              |               |               |              |              |
| 2019CPT.11.01.10971 | Wilkes     | 7           | NC 18                       | 18) + .65 MILES                                                      | 3      | 2 2WU         | NO       | NO       | 4      | 24    | 800          | 200          | 8.00          |              | 67         |              |               | 4,756         | 285               |              |               |               |              | 2.90         |
|                     |            |             |                             | FROM SR 1729 (OLD HIGHWAY 18) +                                      |        |               |          |          |        |       |              |              |               |              |            |              |               | ĺ             |                   |              |               |               |              |              |
|                     |            |             |                             | .65 MILES TO ALLEGHANY COUNTY                                        |        |               |          |          |        |       |              |              |               |              |            |              |               |               |                   |              |               |               |              |              |
| 2019CPT.11.01.10971 | Wilkes     | 8           | NC 18                       | LINE                                                                 | 3      | 2 2WU         | NO       | NO       | 0.57   | 20    | 120          | 50           | 1.14          |              | 56         |              |               | 599           | 36                |              |               |               |              | 0.40         |
|                     |            |             |                             |                                                                      |        |               |          |          |        |       |              |              |               |              |            |              |               |               |                   |              |               |               |              |              |
| 2040007440440074    | 1460       |             | NO 250                      | FROM CALDWELL COUNTY LINE TO SR                                      |        |               |          |          |        | 20    | 0.40         | 50           | 0.40          |              | 200        |              |               |               | 202               |              |               |               |              | 2.40         |
| 2019CPT.11.01.10971 | Wilkes     | 9           | NC 268                      | 1131 (FOSTER PAYNE FOAD)<br>FROM SR 1131 (FOSTER PAYNE               | 4      | 2 2WU         | NO       | NO       | 4.7    | 20    | 940          | 50           | 9.40          |              | 389        |              | 4,711         |               | 283               |              |               |               |              | 3.40         |
|                     |            |             |                             | ROAD) TO SR 1137 (SOUTH MARLEY                                       |        |               |          |          |        |       |              |              |               |              |            |              |               |               |                   |              |               |               |              |              |
| 2019CPT.11.01.10971 | Wilkes     | 10          | NC 268                      | FORD ROAD)                                                           | 4      | 2 2WU         | NO       | NO       | 1.89   | 23    | 378          | 50           | 3.78          |              | 64         |              | 2,204         |               | 132               |              |               |               |              | 2.84         |
|                     |            | J NO. 20190 | CPT.11.01.10971             | ,                                                                    |        |               |          |          | 19.43  |       | 3,800        | 510          | 37.87         | 27,000       | 1,815      |              | 6,915         | 18,921        | 1,549             | 10           | 7             |               | 1.00         | 15.29        |
|                     |            |             |                             |                                                                      |        |               |          |          |        |       |              |              |               |              |            |              |               |               |                   |              |               |               |              |              |
|                     |            |             |                             | FROM NC 268 TO SR 1119                                               |        |               |          |          |        |       |              |              |               |              |            |              |               |               |                   |              |               |               |              |              |
| 2019CPT.11.01.20971 | Wilkes     | 11          | SR 1114 (BOOMER ROAD)       | (WALSHTOWN ROAD)                                                     | 4      | 2 2WU         | NO       | NO       | 1.39   | 20    | 280          | 50           | 2.78          |              | 56         |              | 1,429         |               | 86                |              |               |               |              | 1.00         |
| 2010CDT 11 01 20071 | Million    | 12          | CD 1114 (DOOMED DOAD)       | FROM SR 1119 (WALSHTOWN ROAD)                                        |        | 2 2WU         | NO       | NO       | 1 44   | 20    | 300          | 50           | 2.88          |              | 56         |              | 1,478         |               | 89                |              |               |               |              | 1.00         |
| 2019CPT.11.01.20971 | Wilkes     | 12          | SR 1114 (BOOMER ROAD)       | TO NC 18<br>FROM NC 18 TO END 16 FOOT                                | 4      | 2 2000        | NO       | NO       | 1.44   | 20    | 300          | 50           | 2.00          |              | 50         |              | 1,476         |               | 69                |              |               |               |              | 1.00         |
| 2019CPT.11.01.20971 | Wilkes     | 13          | SR 1703 (ELLEDGE MILL ROAD) | PAVEMENT                                                             | 4      | 2 2WU         | NO       | NO       | 0.99   | 16    | 200          | 50           | 1.98          |              | 44         |              | 845           |               | 51                |              |               |               |              | 0.70         |
|                     |            |             |                             |                                                                      |        | 1 1 1 1 1 1 1 |          |          |        |       |              |              |               |              |            |              |               |               | <u> </u>          |              |               |               |              |              |
|                     |            |             |                             | FROM END 16 FOOT PAVEMENT TO                                         |        |               |          |          |        |       |              |              |               |              |            |              |               |               |                   |              |               |               |              |              |
| 2019CPT.11.01.20971 | Wilkes     | 14          | SR 1703 (ELLEDGE MILL ROAD) | SR 1718 (MULBERRY MILL ROAD)                                         | 4      | 2 2WU         | NO       | NO       | 0.57   | 20    | 110          | 20           | 1.14          |              | 56         |              | 565           |               | 34                |              |               |               |              | 0.40         |
| <u> </u>            |            |             |                             | FROM NC 18 TO SR 2162 (GRIMES                                        |        |               |          |          |        |       |              |              |               |              |            |              |               | 1             |                   |              |               | 1             |              |              |
| 2019CPT.11.01.20971 | Wilkes     | 15          | SR 1971 (FAIRPLAINS ROAD)   | STREET)                                                              | 4      | 2 2WU         | NO       | NO       | 0.92   | 20    | 180          | 15           | 1.84          |              | 111        |              | 927           |               | 56                |              | 3             | 11.00         |              | 0.60         |
|                     |            |             |                             | 5004 540 05 000 557 0 0500 70                                        |        |               |          |          |        |       |              |              |               |              |            |              |               |               |                   |              |               |               |              |              |
| 2019CPT.11.01.20971 | Wilkes     | 16          | SR 2334 (FLINT HILL ROAD)   | FROM END OF PROJECT R-2603 TO NORTH WILKESBORO CITY LIMITS           | 4      | 2 2WU         | NO       | NO       | 1.73   | 20    | 350          | 50           | 3.46          |              | 333        |              | 1,716         |               | 103               |              |               |               |              | 1.25         |
| 2013CF1.11.U1.2U9/1 | wilkes     | 10          | JA 2334 (FLINT MILL KUAD)   | FROM US 421 RAMP TO SR 2462                                          | 4      | 2 2000        | INU      | INU      | 1./3   | 20    | 330          | 30           | 3.40          |              | 333        | 1            | 1,/10         | <del> </del>  | 103               | 1            | +             | <del> </del>  |              | 1.23         |
| 2019CPT.11.01.20971 | Wilkes     | 17          | SR 2461 (EDGEWOOD ROAD      | (COUNTRY CLUB EXT                                                    | 5      | 2 2WU         | NO       | NO       | 2.29   | 24    | 458          | 25           | 4.58          |              | 800        | 2,859        | 2,723         |               | 289               |              |               |               |              | 1.70         |
|                     |            |             |                             | FROM NC 115 TO SR 2462 (COUNTRY                                      |        | 1 1 1         |          | 1        |        |       |              |              |               |              |            | -,           | _,            |               |                   |              |               |               |              |              |
| 2019CPT.11.01.20971 | Wilkes     | 18          | SR 2462 (EDGEWOOD ROAD)     | CLUB EXT)                                                            | 5      | 2 2WU         | NO       | NO       | 0.21   | 24    | 42           | 50           | 0.42          |              | 107        | 1,386        | 325           | <u> </u>      | 80                |              | 1             | <u> </u>      |              | 0.03         |
| TOTAL               | L FOR PROJ | J NO. 20190 | CPT.11.01.20971             |                                                                      |        |               |          |          | 9.54   |       | 1,920        | 310          | 19.08         |              | 1,563      | 4,245        | 10,008        |               | 788               |              | 3             | 11.00         |              | 6.68         |
|                     |            |             |                             |                                                                      |        |               |          |          |        |       |              |              |               |              |            |              |               |               |                   |              |               |               |              |              |
|                     | GI         | RAND TOTA   | AL                          |                                                                      |        |               | 1        |          | 28.97  |       | 5,720        | 820          | 56.95         | 27,000       | 3,378      | 4,245        | 16,923        | 18,921        | 2,337             | 10           | 10            | 11.00         | 1.00         | 21.97        |