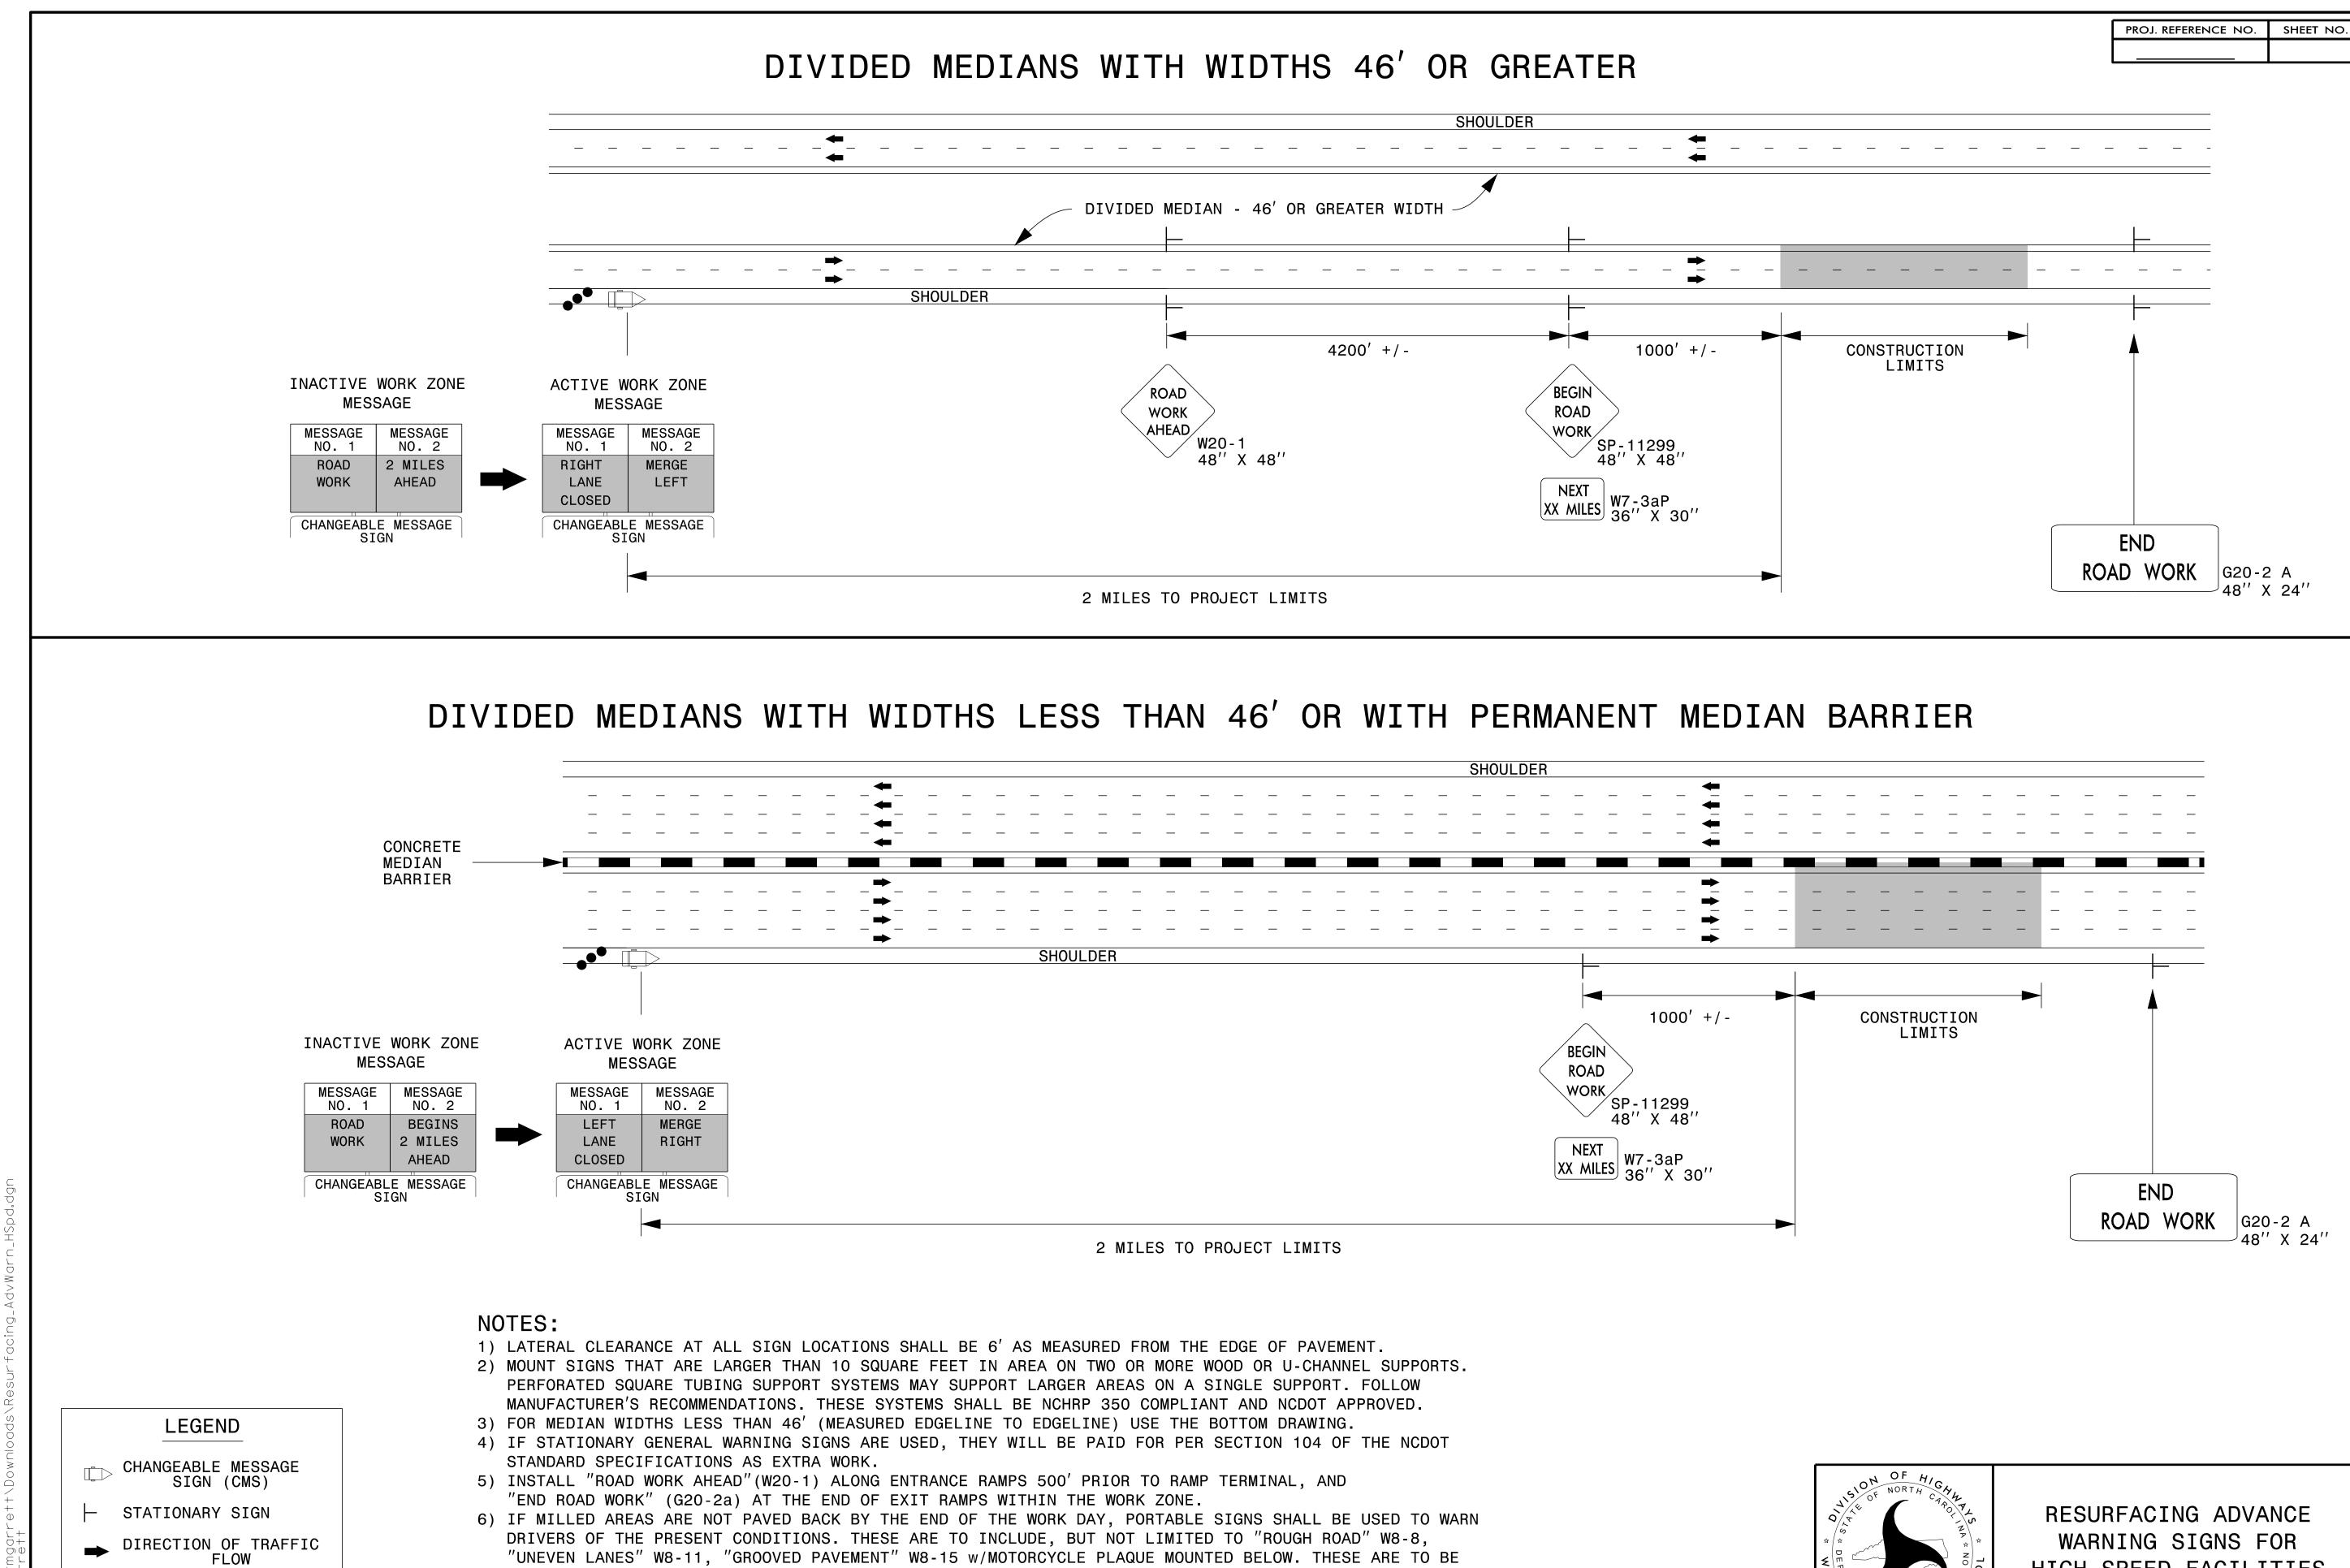

USED, THEY WILL BE PAID FOR PER SECTION 104 OF THE NCDOT STANDARD SPECIFICATIONS AS EXTRA WORK.
- 8) IF MILLED AREAS ARE NOT PAVED BACK BY THE END OF THE WORK DAY, PORTABLE SIGNS SHALL BE USED TO WARN DRIVERS OF THE PRESENT CONDITIONS. THESE ARE TO INCLUDE, BUT NOT LIMITED TO "ROUGH ROAD" W8-8, "UNEVEN LANES" W8-11, "GROOVED PAVEMENT" W8-15 w/MOTORCYCLE PLAQUE MOUNTED BELOW. THESE ARE TO BE DOUBLE INDICATED ON MULTI-LANE ROADWAYS WITH SPEED LIMITS 45 MPH AND GREATER WHERE LATERAL CLEARANCE CAN BE OBTAINED WITHIN THE MEDIAN AREAS.THESE PORTABLE SIGNS ARE INCIDENTAL TO THE OTHER ITEMS OF WORK INCLUDED IN THE TEMPORARY TRAFFIC CONTROL (LUMP SUM) PAY ITEM.





RESURFACING ADVANCE
WARNING SIGNS FOR
URBAN / SUBURBAN
FACILITIES

STINGAL ELL VDOWINGAGSTREAUT ACHIGLAUTMAITEULSA (ZZ.AGI) Jarrett



DOUBLE INDICATED ON MULTI-LANE ROADWAYS WITH SPEED LIMITS 45 MPH AND GREATER AND WITH DIVIDED MEDIANS

OF 46' OR GREATER. THESE PORTABLE SIGNS ARE INCIDENTAL TO THE OTHER ITEMS OF WORK INCLUDED IN THE

TEMPORARY TRAFFIC CONTROL (LUMP SUM) PAY ITEM.

TRAFFIC DRUM

HIGH SPEED FACILITIES ≥ 60 MPH

PROJ. REFERENCE NO. SHEET NO.

# SIGNING FOR RESURFACING PROJECTS

LEGEND

├─ STATIONARY SIGN

← DIRECTION OF TRAFFIC FLOW

TEE INTERSECTION

CONSTRUCTION

LIMITS

# MAINLINE (-L-) SIGNING

# -Y- LINE SIGNING

# IGNING NOTES AND EMENT PER DIRECTION

SO



PLACE 1000' PRIOR TO BEGINNING OF CONSTRUCTION LIMITS.
ONLY USED ON -Y- LINES IF RESURFACING LIMITS EXTEND 1000' ALONG -Y- LINE.

#2 SIGN ONLY USED WHEN CONSTRUCTION LIMITS ARE 2 OR MORE MILES IN LENGTH.
ROUND UP TO NEXT WHOLE NUMBER.(NO FRACTION