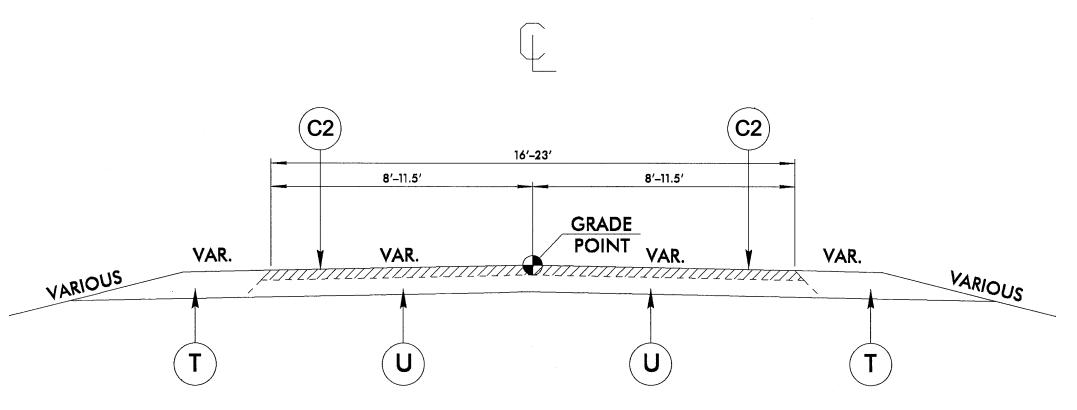

### SUMMARY OF QUANTITIES

|                     |            |             |                             |                                                                      |        |               |          |          |        |       |              |              |               | IIIIL,       |            |              |               |               |                   |              |               |               |              |              |
|---------------------|------------|-------------|-----------------------------|----------------------------------------------------------------------|--------|---------------|----------|----------|--------|-------|--------------|--------------|---------------|--------------|------------|--------------|---------------|---------------|-------------------|--------------|---------------|---------------|--------------|--------------|
|                     |            | 1           | T                           | 1                                                                    |        |               | 1        | 1        |        |       | 0106000000-E | 1220000000-E |               | 1297000000-E |            | 1491000000-E | 1519000000-E  | 1523000000-E  | 1575000000-E      | 2830000000-N |               | 4520000000-N  | 5255000000-N | 6084000000-I |
| PROJECT NO          | COUNTY     | MAP NO      | ROUTE                       | DESCRIPTION                                                          | TYP NO | LANES LANE    |          |          | LENGTH | WIDTH | BORROW       | INCIDENTAL   | SHOULDER      | 1½" MILLING  | INCIDENTAL | BASE COURSE, | SURFACE       | SURFACE       | ASPHALT           | ADJ. OF      | ADJ. OF METER | TUBULAR       | PORTABLE     | SEED &       |
|                     |            |             |                             |                                                                      |        | TYPE          |          | ASPHALT  |        |       |              | STONE BASE   | RECONSTRUCTIO | '            | MILLING    | B25.0C       | COURSE, S9.5B | COURSE, S9.5C | BINDER FOR        | MANHOLES     | OR VALVE BOX  | MARKERS       | LIGHTING     | MULCHING     |
|                     |            |             |                             |                                                                      |        |               | REQUIRED | REQUIRED | MI     | FT    | CY           | TONS         | N<br>SMI      | SY           | SY         | TONS         | TONS          | TONS          | PLANT MIX<br>TONS | EA           | EA            | (FIXED)<br>EA | LS           | AC           |
|                     |            |             |                             | FROM NC 16 TO SR 1147 (NORTH                                         |        | + +           |          |          | IVII   | FI    | Ci           | 10143        | Sivii         | 31           | 31         | TONS         | 10113         | 10143         | 10113             | EA           | EA            | EA            | Б            | AC           |
| 2019CPT.11.01.10971 | Wilkes     | 1           | US 421                      | MINTON ROAD)                                                         | 1      | 2 MD          | NO       | NO       | 1.62   | 25    | 324          | 25           | 3.24          |              | 139        |              |               | 2,285         | 137               | 1            | 3             |               |              | 1.20         |
|                     |            |             |                             | FROM SR 1147 (NORTH MINTON                                           |        |               |          |          |        |       | -            |              |               |              |            |              |               | ,             | -                 |              | _             |               |              |              |
|                     |            |             |                             | ROAD) +.11 MILES TO SR 1145                                          |        |               |          |          |        |       |              |              |               |              |            |              |               |               |                   |              |               |               |              |              |
| 2019CPT.11.01.10971 | Wilkes     | 2           | US 421                      | (NORTH RECREATION ROAD)                                              | 1      | 2 MD          | NO       | NO       | 1.74   | 25    | 350          | 50           | 3.49          |              | 139        |              |               | 2,405         | 144               |              |               |               |              | 1.30         |
|                     |            |             |                             | 1000 FEET SOUTH OF SR 1155 (LEWIS<br>FORK BAPTIST CHURCH) TO SR 1171 |        |               |          |          |        |       |              |              |               |              |            |              |               |               |                   |              |               |               |              |              |
| 2019CPT.11.01.10971 | Wilkes     | 3           | US 421                      | (SIFFORDS BRANCH ROAD)                                               | 1      | 2 MD          | NO       | NO       | 1.4    | 25    | 280          | 25           | 2.80          |              | 139        |              |               | 1,755         | 105               |              |               |               |              | 1.00         |
|                     |            |             |                             | FROM SR 1171 (SIFFORDS BRANCH                                        |        |               |          |          |        |       |              |              |               |              |            |              |               |               |                   |              |               |               |              |              |
| 2019CPT.11.01.10971 | Wilkes     | 4           | US 421                      | ROAD) TO SR 1155                                                     | 1      | 2 MD          | NO       | NO       | 1.35   | 25    | 270          | 50           | 2.70          |              | 139        |              |               | 1,744         | 105               |              |               |               |              | 1.00         |
|                     |            |             |                             | FROM NC 18 (CBD LOOP) TO SR 1185                                     |        |               |          |          |        |       |              |              |               |              |            |              |               |               |                   |              |               |               |              |              |
| 2019CPT.11.01.10971 | Wilkes     | 5           | US 421 BUSINESS             | (CURTIS BRIDGE ROAD)                                                 | 2      | 2 MU          | NO       | NO       | 1.84   | 43    | 268          | 10           | 2.68          | 22,000       | 239        |              |               | 4,053         | 243               | 9            | 4             |               | 1.00         | 1.00         |
| 2019CPT.11.01.10971 | Million    |             | US 421 BUSINESS             | FROM SR1185 (CURTIS BRIDGE ROAD)                                     | 2      | 2 MU          | NO       | NO       | 0.32   | 80    | 70           |              | 0.64          | 5,000        | 444        |              |               | 1,324         | 79                |              |               |               |              | 0.25         |
| 2019CP1.11.01.109/1 | Wilkes     | В           | 03 421 BOSINESS             | TO US 421 FROM SR 1727 (ELLIS MOUNTAIN                               |        | 2 1010        | NO       | NO       | 0.32   | 80    | 70           |              | 0.64          | 5,000        | 444        |              |               | 1,324         | 79                |              |               |               |              | 0.25         |
|                     |            |             |                             | ROAD) TO SR 1729 (OLD HIGHWAY                                        |        |               |          |          |        |       |              |              |               |              |            |              |               |               |                   |              |               |               |              |              |
| 2019CPT.11.01.10971 | Wilkes     | 7           | NC 18                       | 18) + .65 MILES                                                      | 3      | 2 2WU         | NO       | NO       | 4      | 24    | 800          | 200          | 8.00          |              | 67         |              |               | 4,756         | 285               |              |               |               |              | 2.90         |
|                     |            |             |                             | FROM SR 1729 (OLD HIGHWAY 18) +                                      |        |               |          |          |        |       |              |              |               |              |            |              |               | ĺ             |                   |              |               |               |              |              |
|                     |            |             |                             | .65 MILES TO ALLEGHANY COUNTY                                        |        |               |          |          |        |       |              |              |               |              |            |              |               |               |                   |              |               |               |              |              |
| 2019CPT.11.01.10971 | Wilkes     | 8           | NC 18                       | LINE                                                                 | 3      | 2 2WU         | NO       | NO       | 0.57   | 20    | 120          | 50           | 1.14          |              | 56         |              |               | 599           | 36                |              |               |               |              | 0.40         |
|                     |            |             |                             |                                                                      |        |               |          |          |        |       |              |              |               |              |            |              |               |               |                   |              |               |               |              |              |
| 2040007440440074    | 1460       |             | NO 250                      | FROM CALDWELL COUNTY LINE TO SR                                      |        |               |          |          |        | 20    | 0.40         | 50           | 0.40          |              | 200        |              |               |               | 202               |              |               |               |              | 2.40         |
| 2019CPT.11.01.10971 | Wilkes     | 9           | NC 268                      | 1131 (FOSTER PAYNE FOAD)<br>FROM SR 1131 (FOSTER PAYNE               | 4      | 2 2WU         | NO       | NO       | 4.7    | 20    | 940          | 50           | 9.40          |              | 389        |              | 4,711         |               | 283               |              |               |               |              | 3.40         |
|                     |            |             |                             | ROAD) TO SR 1137 (SOUTH MARLEY                                       |        |               |          |          |        |       |              |              |               |              |            |              |               |               |                   |              |               |               |              |              |
| 2019CPT.11.01.10971 | Wilkes     | 10          | NC 268                      | FORD ROAD)                                                           | 4      | 2 2WU         | NO       | NO       | 1.89   | 23    | 378          | 50           | 3.78          |              | 64         |              | 2,204         |               | 132               |              |               |               |              | 2.84         |
|                     |            | J NO. 20190 | CPT.11.01.10971             | ,                                                                    |        |               |          |          | 19.43  |       | 3,800        | 510          | 37.87         | 27,000       | 1,815      |              | 6,915         | 18,921        | 1,549             | 10           | 7             |               | 1.00         | 15.29        |
|                     |            |             |                             |                                                                      |        |               |          |          |        |       |              |              |               |              |            |              |               |               |                   |              |               |               |              |              |
|                     |            |             |                             | FROM NC 268 TO SR 1119                                               |        |               |          |          |        |       |              |              |               |              |            |              |               |               |                   |              |               |               |              |              |
| 2019CPT.11.01.20971 | Wilkes     | 11          | SR 1114 (BOOMER ROAD)       | (WALSHTOWN ROAD)                                                     | 4      | 2 2WU         | NO       | NO       | 1.39   | 20    | 280          | 50           | 2.78          |              | 56         |              | 1,429         |               | 86                |              |               |               |              | 1.00         |
| 2010CDT 11 01 20071 | Million    | 12          | CD 1114 (DOOMED DOAD)       | FROM SR 1119 (WALSHTOWN ROAD)                                        |        | 2 2WU         | NO       | NO       | 1 44   | 20    | 300          | 50           | 2.88          |              | 56         |              | 1,478         |               | 89                |              |               |               |              | 1.00         |
| 2019CPT.11.01.20971 | Wilkes     | 12          | SR 1114 (BOOMER ROAD)       | TO NC 18<br>FROM NC 18 TO END 16 FOOT                                | 4      | 2 2000        | NO       | NO       | 1.44   | 20    | 300          | 50           | 2.00          |              | 50         |              | 1,476         |               | 69                |              |               |               |              | 1.00         |
| 2019CPT.11.01.20971 | Wilkes     | 13          | SR 1703 (ELLEDGE MILL ROAD) | PAVEMENT                                                             | 4      | 2 2WU         | NO       | NO       | 0.99   | 16    | 200          | 50           | 1.98          |              | 44         |              | 845           |               | 51                |              |               |               |              | 0.70         |
|                     |            |             |                             |                                                                      |        | 1 1 1 1 1 1 1 |          |          |        |       |              |              |               |              |            |              |               |               | <u> </u>          |              |               |               |              |              |
|                     |            |             |                             | FROM END 16 FOOT PAVEMENT TO                                         |        |               |          |          |        |       |              |              |               |              |            |              |               |               |                   |              |               |               |              |              |
| 2019CPT.11.01.20971 | Wilkes     | 14          | SR 1703 (ELLEDGE MILL ROAD) | SR 1718 (MULBERRY MILL ROAD)                                         | 4      | 2 2WU         | NO       | NO       | 0.57   | 20    | 110          | 20           | 1.14          |              | 56         |              | 565           |               | 34                |              |               |               |              | 0.40         |
| <u> </u>            |            |             |                             | FROM NC 18 TO SR 2162 (GRIMES                                        |        |               |          |          |        |       |              |              |               |              |            |              |               | 1             |                   |              |               | 1             |              |              |
| 2019CPT.11.01.20971 | Wilkes     | 15          | SR 1971 (FAIRPLAINS ROAD)   | STREET)                                                              | 4      | 2 2WU         | NO       | NO       | 0.92   | 20    | 180          | 15           | 1.84          |              | 111        |              | 927           |               | 56                |              | 3             | 11.00         |              | 0.60         |
|                     |            |             |                             | 5004 540 05 000 557 0 0500 70                                        |        |               |          |          |        |       |              |              |               |              |            |              |               |               |                   |              |               |               |              |              |
| 2019CPT.11.01.20971 | Wilkes     | 16          | SR 2334 (FLINT HILL ROAD)   | FROM END OF PROJECT R-2603 TO NORTH WILKESBORO CITY LIMITS           | 4      | 2 2WU         | NO       | NO       | 1.73   | 20    | 350          | 50           | 3.46          |              | 333        |              | 1,716         |               | 103               |              |               |               |              | 1.25         |
| 2013CF1.11.U1.2U9/1 | wilkes     | 10          | JA 2334 (FLINT MILL KUAD)   | FROM US 421 RAMP TO SR 2462                                          | 4      | 2 2000        | INU      | INU      | 1./3   | 20    | 330          | 30           | 3.40          |              | 333        | 1            | 1,/10         | <del> </del>  | 103               | 1            | +             | <del> </del>  |              | 1.23         |
| 2019CPT.11.01.20971 | Wilkes     | 17          | SR 2461 (EDGEWOOD ROAD      | (COUNTRY CLUB EXT                                                    | 5      | 2 2WU         | NO       | NO       | 2.29   | 24    | 458          | 25           | 4.58          |              | 800        | 2,859        | 2,723         |               | 289               |              |               |               |              | 1.70         |
|                     |            |             |                             | FROM NC 115 TO SR 2462 (COUNTRY                                      |        | 1 1 1         |          | 1        |        |       |              |              |               |              |            | -,           | _,            |               |                   |              |               |               |              |              |
| 2019CPT.11.01.20971 | Wilkes     | 18          | SR 2462 (EDGEWOOD ROAD)     | CLUB EXT)                                                            | 5      | 2 2WU         | NO       | NO       | 0.21   | 24    | 42           | 50           | 0.42          |              | 107        | 1,386        | 325           | <u> </u>      | 80                |              | 1             | <u> </u>      |              | 0.03         |
| TOTAL               | L FOR PROJ | J NO. 20190 | CPT.11.01.20971             |                                                                      |        |               |          |          | 9.54   |       | 1,920        | 310          | 19.08         |              | 1,563      | 4,245        | 10,008        |               | 788               |              | 3             | 11.00         |              | 6.68         |
|                     |            |             |                             |                                                                      |        |               |          |          |        |       |              |              |               |              |            |              |               |               |                   |              |               |               |              |              |
|                     | GI         | RAND TOTA   | AL                          |                                                                      |        |               | 1        |          | 28.97  |       | 5,720        | 820          | 56.95         | 27,000       | 3,378      | 4,245        | 16,923        | 18,921        | 2,337             | 10           | 10            | 11.00         | 1.00         | 21.97        |