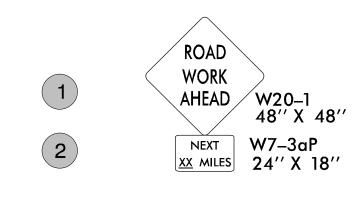

IGNS ARE INCIDENTAL TO THE OTHER ITEMS OF WORK INCLUDED IN THE TEMPORARY TRAFFIC CONTROL (LUMP SUM) PAY ITEM.





RESURFACING ADVANCE
WARNING SIGNS FOR
URBAN / SUBURBAN
FACILITIES

STINGAL ELL VDOWINGAGSTREAUT ACHIGLAUTMAITEULSA (ZZ.AGI) Jarrett



DOUBLE INDICATED ON MULTI-LANE ROADWAYS WITH SPEED LIMITS 45 MPH AND GREATER AND WITH DIVIDED MEDIANS

OF 46' OR GREATER. THESE PORTABLE SIGNS ARE INCIDENTAL TO THE OTHER ITEMS OF WORK INCLUDED IN THE

TEMPORARY TRAFFIC CONTROL (LUMP SUM) PAY ITEM.

TRAFFIC DRUM

HIGH SPEED FACILITIES ≥ 60 MPH

PROJ. REFERENCE NO. SHEET NO.

# SIGNING FOR RESURFACING PROJECTS

LEGEND

├─ STATIONARY SIGN

← DIRECTION OF TRAFFIC FLOW

TEE INTERSECTION

CONSTRUCTION

LIMITS

# MAINLINE (-L-) SIGNING

# -Y- LINE SIGNING

# IGNING NOTES AND EMENT PER DIRECTION

SO



PLACE 1000' PRIOR TO BEGINNING OF CONSTRUCTION LIMITS.
ONLY USED ON -Y- LINES IF RESURFACING LIMITS EXTEND 1000' ALONG -Y- LINE.

#2 SIGN ONLY USED WHEN CONSTRUCTION LIMITS ARE 2 OR MORE MILES IN LENGTH.
ROUND UP TO NEXT WHOLE NUMBER.(NO FRACTIONAL OR DECIMAL NUMBERS)



- PLACE INITIALLY AT THE CONSTRUCTION LIMITS AND SPACE 1 MILE APART THEREAFTER.
- AT TEE INTERSECTIONS INSTALL INITIALLY ½ MILE FROM INTERSECTION AND SPACE 1 MILE APART THEREAFTER.
- ROAD UNDER CONST SP 13106 48" X 48"
- THESE ARE FOR -Y- LINES THAT ARE "THROUGH" ROADWAYS.
- DEAD END AND SUBDIVISION ROADS ARE NOT "THROUGH" ROADWAYS.
  - INSTALL 500' +/- FROM EACH -Y- LINE APPROACH AS SHOWN ABOVE.
  - FOR MULTIPLE -Y- LINES THAT ARE SEPARATED BY 0.25 MILES OR LESS, TREAT AS A SINGLE UNIT AND INSTALL WITHIN 500' OF EACH AP