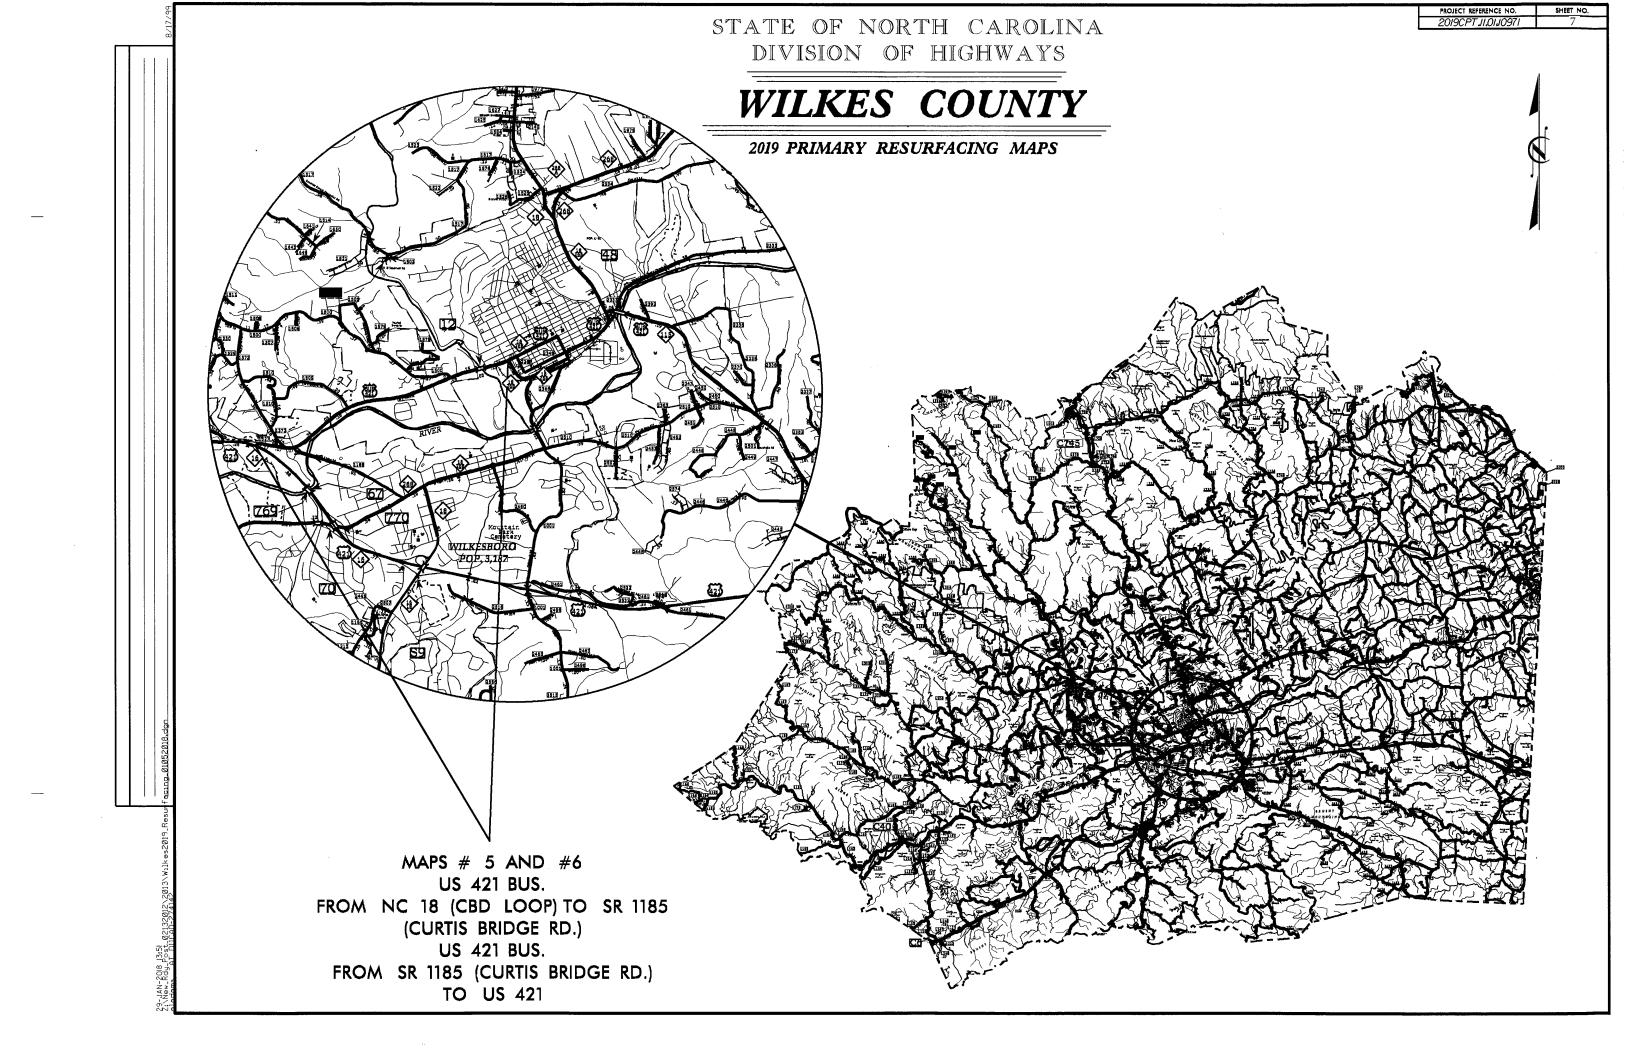

### SUMMARY OF QUANTITIES

|                     |            |             |                             |                                                                      |        |               |          |          |        |       |              |              |               | IIIIL,       |            |              |               |               |                   |              |               |               |              |              |
|---------------------|------------|-------------|-----------------------------|----------------------------------------------------------------------|--------|---------------|----------|----------|--------|-------|--------------|--------------|---------------|--------------|------------|--------------|---------------|---------------|-------------------|--------------|---------------|---------------|--------------|--------------|
|                     |            | 1           | T                           | 1                                                                    |        |               | 1        | 1        |        |       | 0106000000-E | 1220000000-E |               | 1297000000-E |            | 1491000000-E | 1519000000-E  | 1523000000-E  | 1575000000-E      | 2830000000-N |               | 4520000000-N  | 5255000000-N | 6084000000-I |
| PROJECT NO          | COUNTY     | MAP NO      | ROUTE                       | DESCRIPTION                                                          | TYP NO | LANES LANE    |          |          | LENGTH | WIDTH | BORROW       | INCIDENTAL   | SHOULDER      | 1½" MILLING  | INCIDENTAL | BASE COURSE, | SURFACE       | SURFACE       | ASPHALT           | ADJ. OF      | ADJ. OF METER | TUBULAR       | PORTABLE     | SEED &       |
|                     |            |             |                             |                                                                      |        | TYPE          |          | ASPHALT  |        |       |              | STONE BASE   | RECONSTRUCTIO | '            | MILLING    | B25.0C       | COURSE, S9.5B | COURSE, S9.5C | BINDER FOR        | MANHOLES     | OR VALVE BOX  | MARKERS       | LIGHTING     | MULCHING     |
|                     |            |             |                             |                                                                      |        |               | REQUIRED | REQUIRED | MI     | FT    | CY           | TONS         | N<br>SMI      | SY           | SY         | TONS         | TONS          | TONS          | PLANT MIX<br>TONS | EA           | EA            | (FIXED)<br>EA | LS           | AC           |
|                     |            |             |                             | FROM NC 16 TO SR 1147 (NORTH                                         |        | + +           |          |          | IVII   | FI    | Ci           | 10143        | Sivii         | 31           | 31         | TONS         | 10113         | 10143         | 10113             | EA           | EA            | EA            | Б            | AC           |
| 2019CPT.11.01.10971 | Wilkes     | 1           | US 421                      | MINTON ROAD)                                                         | 1      | 2 MD          | NO       | NO       | 1.62   | 25    | 324          | 25           | 3.24          |              | 139        |              |               | 2,285         | 137               | 1            | 3             |               |              | 1.20         |
|                     |            |             |                             | FROM SR 1147 (NORTH MINTON                                           |        |               |          |          |        |       | -            |              |               |              |            |              |               | ,             | -                 |              | _             |               |              |              |
|                     |            |             |                             | ROAD) +.11 MILES TO SR 1145                                          |        |               |          |          |        |       |              |              |               |              |            |              |               |               |                   |              |               |               |              |              |
| 2019CPT.11.01.10971 | Wilkes     | 2           | US 421                      | (NORTH RECREATION ROAD)                                              | 1      | 2 MD          | NO       | NO       | 1.74   | 25    | 350          | 50           | 3.49          |              | 139        |              |               | 2,405         | 144               |              |               |               |              | 1.30         |
|                     |            |             |                             | 1000 FEET SOUTH OF SR 1155 (LEWIS<br>FORK BAPTIST CHURCH) TO SR 1171 |        |               |          |          |        |       |              |              |               |              |            |              |               |               |                   |              |               |               |              |              |
| 2019CPT.11.01.10971 | Wilkes     | 3           | US 421                      | (SIFFORDS BRANCH ROAD)                                               | 1      | 2 MD          | NO       | NO       | 1.4    | 25    | 280          | 25           | 2.80          |              | 139        |              |               | 1,755         | 105               |              |               |               |              | 1.00         |
|                     |            |             |                             | FROM SR 1171 (SIFFORDS BRANCH                                        |        |               |          |          |        |       |              |              |               |              |            |              |               |               |                   |              |               |               |              |              |
| 2019CPT.11.01.10971 | Wilkes     | 4           | US 421                      | ROAD) TO SR 1155                                                     | 1      | 2 MD          | NO       | NO       | 1.35   | 25    | 270          | 50           | 2.70          |              | 139        |              |               | 1,744         | 105               |              |               |               |              | 1.00         |
|                     |            |             |                             | FROM NC 18 (CBD LOOP) TO SR 1185                                     |        |               |          |          |        |       |              |              |               |              |            |              |               |               |                   |              |               |               |              |              |
| 2019CPT.11.01.10971 | Wilkes     | 5           | US 421 BUSINESS             | (CURTIS BRIDGE ROAD)                                                 | 2      | 2 MU          | NO       | NO       | 1.84   | 43    | 268          | 10           | 2.68          | 22,000       | 239        |              |               | 4,053         | 243               | 9            | 4             |               | 1.00         | 1.00         |
| 2019CPT.11.01.10971 | Million    |             | US 421 BUSINESS             | FROM SR1185 (CURTIS BRIDGE ROAD)                                     | 2      | 2 MU          | NO       | NO       | 0.32   | 80    | 70           |              | 0.64          | 5,000        | 444        |              |               | 1,324         | 79                |              |               |               |              | 0.25         |
| 2019CP1.11.01.109/1 | Wilkes     | В           | 03 421 BOSINESS             | TO US 421 FROM SR 1727 (ELLIS MOUNTAIN                               |        | 2 1010        | NO       | NO       | 0.32   | 80    | 70           |              | 0.64          | 5,000        | 444        |              |               | 1,324         | 79                |              |               |               |              | 0.25         |
|                     |            |             |                             | ROAD) TO SR 1729 (OLD HIGHWAY                                        |        |               |          |          |        |       |              |              |               |              |            |              |               |               |                   |              |               |               |              |              |
| 2019CPT.11.01.10971 | Wilkes     | 7           | NC 18                       | 18) + .65 MILES                                                      | 3      | 2 2WU         | NO       | NO       | 4      | 24    | 800          | 200          | 8.00          |              | 67         |              |               | 4,756         | 285               |              |               |               |              | 2.90         |
|                     |            |             |                             | FROM SR 1729 (OLD HIGHWAY 18) +                                      |        |               |          |          |        |       |              |              |               |              |            |              |               | ĺ             |                   |              |               |               |              |              |
|                     |            |             |                             | .65 MILES TO ALLEGHANY COUNTY                                        |        |               |          |          |        |       |              |              |               |              |            |              |               |               |                   |              |               |               |              |              |
| 2019CPT.11.01.10971 | Wilkes     | 8           | NC 18                       | LINE                                                                 | 3      | 2 2WU         | NO       | NO       | 0.57   | 20    | 120          | 50           | 1.14          |              | 56         |              |               | 599           | 36                |              |               |               |              | 0.40         |
|                     |            |             |                             |                                                                      |        |               |          |          |        |       |              |              |               |              |            |              |               |               |                   |              |               |               |              |              |
| 2040007440440074    | 1460       |             | NO 250                      | FROM CALDWELL COUNTY LINE TO SR                                      |        |               |          |          |        | 20    | 0.40         | 50           | 0.40          |              | 200        |              |               |               | 202               |              |               |               |              | 2.40         |
| 2019CPT.11.01.10971 | Wilkes     | 9           | NC 268                      | 1131 (FOSTER PAYNE FOAD)<br>FROM SR 1131 (FOSTER PAYNE               | 4      | 2 2WU         | NO       | NO       | 4.7    | 20    | 940          | 50           | 9.40          |              | 389        |              | 4,711         |               | 283               |              |               |               |              | 3.40         |
|                     |            |             |                             | ROAD) TO SR 1137 (SOUTH MARLEY                                       |        |               |          |          |        |       |              |              |               |              |            |              |               |               |                   |              |               |               |              |              |
| 2019CPT.11.01.10971 | Wilkes     | 10          | NC 268                      | FORD ROAD)                                                           | 4      | 2 2WU         | NO       | NO       | 1.89   | 23    | 378          | 50           | 3.78          |              | 64         |              | 2,204         |               | 132               |              |               |               |              | 2.84         |
|                     |            | J NO. 20190 | CPT.11.01.10971             | ,                                                                    |        |               |          |          | 19.43  |       | 3,800        | 510          | 37.87         | 27,000       | 1,815      |              | 6,915         | 18,921        | 1,549             | 10           | 7             |               | 1.00         | 15.29        |
|                     |            |             |                             |                                                                      |        |               |          |          |        |       |              |              |               |              |            |              |               |               |                   |              |               |               |              |              |
|                     |            |             |                             | FROM NC 268 TO SR 1119                                               |        |               |          |          |        |       |              |              |               |              |            |              |               |               |                   |              |               |               |              |              |
| 2019CPT.11.01.20971 | Wilkes     | 11          | SR 1114 (BOOMER ROAD)       | (WALSHTOWN ROAD)                                                     | 4      | 2 2WU         | NO       | NO       | 1.39   | 20    | 280          | 50           | 2.78          |              | 56         |              | 1,429         |               | 86                |              |               |               |              | 1.00         |
| 2010CDT 11 01 20071 | Million    | 12          | CD 1114 (DOOMED DOAD)       | FROM SR 1119 (WALSHTOWN ROAD)                                        |        | 2 2WU         | NO       | NO       | 1 44   | 20    | 300          | 50           | 2.88          |              | 56         |              | 1,478         |               | 89                |              |               |               |              | 1.00         |
| 2019CPT.11.01.20971 | Wilkes     | 12          | SR 1114 (BOOMER ROAD)       | TO NC 18<br>FROM NC 18 TO END 16 FOOT                                | 4      | 2 2000        | NO       | NO       | 1.44   | 20    | 300          | 50           | 2.00          |              | 50         |              | 1,476         |               | 69                |              |               |               |              | 1.00         |
| 2019CPT.11.01.20971 | Wilkes     | 13          | SR 1703 (ELLEDGE MILL ROAD) | PAVEMENT                                                             | 4      | 2 2WU         | NO       | NO       | 0.99   | 16    | 200          | 50           | 1.98          |              | 44         |              | 845           |               | 51                |              |               |               |              | 0.70         |
|                     |            |             |                             |                                                                      |        | 1 1 1 1 1 1 1 |          |          |        |       |              |              |               |              |            |              |               |               | <u> </u>          |              |               |               |              |              |
|                     |            |             |                             | FROM END 16 FOOT PAVEMENT TO                                         |        |               |          |          |        |       |              |              |               |              |            |              |               |               |                   |              |               |               |              |              |
| 2019CPT.11.01.20971 | Wilkes     | 14          | SR 1703 (ELLEDGE MILL ROAD) | SR 1718 (MULBERRY MILL ROAD)                                         | 4      | 2 2WU         | NO       | NO       | 0.57   | 20    | 110          | 20           | 1.14          |              | 56         |              | 565           |               | 34                |              |               |               |              | 0.40         |
| <u> </u>            |            |             |                             | FROM NC 18 TO SR 2162 (GRIMES                                        |        |               |          |          |        |       |              |              |               |              |            |              |               | 1             |                   |              |               | 1             |              |              |
| 2019CPT.11.01.20971 | Wilkes     | 15          | SR 1971 (FAIRPLAINS ROAD)   | STREET)                                                              | 4      | 2 2WU         | NO       | NO       | 0.92   | 20    | 180          | 15           | 1.84          |              | 111        |              | 927           |               | 56                |              | 3             | 11.00         |              | 0.60         |
|                     |            |             |                             | 5004 540 05 000 557 0 0500 70                                        |        |               |          |          |        |       |              |              |               |              |            |              |               |               |                   |              |               |               |              |              |
| 2019CPT.11.01.20971 | Wilkes     | 16          | SR 2334 (FLINT HILL ROAD)   | FROM END OF PROJECT R-2603 TO NORTH WILKESBORO CITY LIMITS           | 4      | 2 2WU         | NO       | NO       | 1.73   | 20    | 350          | 50           | 3.46          |              | 333        |              | 1,716         |               | 103               |              |               |               |              | 1.25         |
| 2013CF1.11.U1.2U9/1 | wilkes     | 10          | JA 2334 (FLINT MILL KUAD)   | FROM US 421 RAMP TO SR 2462                                          | 4      | 2 2000        | INU      | INU      | 1./3   | 20    | 330          | 30           | 3.40          |              | 333        | 1            | 1,/10         | <del> </del>  | 103               | 1            | +             | <del> </del>  |              | 1.23         |
| 2019CPT.11.01.20971 | Wilkes     | 17          | SR 2461 (EDGEWOOD ROAD      | (COUNTRY CLUB EXT                                                    | 5      | 2 2WU         | NO       | NO       | 2.29   | 24    | 458          | 25           | 4.58          |              | 800        | 2,859        | 2,723         |               | 289               |              |               |               |              | 1.70         |
|                     |            |             |                             | FROM NC 115 TO SR 2462 (COUNTRY                                      |        | 1 1 1         |          | 1        |        |       |              |              |               |              |            | -,           | _,            |               |                   |              |               |               |              |              |
| 2019CPT.11.01.20971 | Wilkes     | 18          | SR 2462 (EDGEWOOD ROAD)     | CLUB EXT)                                                            | 5      | 2 2WU         | NO       | NO       | 0.21   | 24    | 42           | 50           | 0.42          |              | 107        | 1,386        | 325           | <u> </u>      | 80                |              | 1             | <u> </u>      |              | 0.03         |
| TOTAL               | L FOR PROJ | J NO. 20190 | CPT.11.01.20971             |                                                                      |        |               |          |          | 9.54   |       | 1,920        | 310          | 19.08         |              | 1,563      | 4,245        | 10,008        |               | 788               |              | 3             | 11.00         |              | 6.68         |
|                     |            |             |                             |                                                                      |        |               |          |          |        |       |              |              |               |              |            |              |               |               |                   |              |               |               |              |              |
|                     | GI         | RAND TOTA   | AL                          |                                                                      |        |               | 1        |          | 28.97  |       | 5,720        | 820          | 56.95         | 27,000       | 3,378      | 4,245        | 16,923        | 18,921        | 2,337             | 10           | 10            | 11.00         | 1.00         | 21.97        |