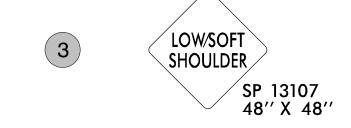

LTI-LANE ROADWAYS WITH SPEED LIMITS 45 MPH AND GREATER AND WITH DIVIDED MEDIANS

OF 46' OR GREATER. THESE PORTABLE SIGNS ARE INCIDENTAL TO THE OTHER ITEMS OF WORK INCLUDED IN THE

TEMPORARY TRAFFIC CONTROL (LUMP SUM) PAY ITEM.

TRAFFIC DRUM

HIGH SPEED FACILITIES ≥ 60 MPH

PROJ. REFERENCE NO. SHEET NO.

# SIGNING FOR RESURFACING PROJECTS

LEGEND

├─ STATIONARY SIGN

← DIRECTION OF TRAFFIC FLOW

TEE INTERSECTION

CONSTRUCTION

LIMITS

# MAINLINE (-L-) SIGNING

# -Y- LINE SIGNING

# IGNING NOTES AND EMENT PER DIRECTION

SO



PLACE 1000' PRIOR TO BEGINNING OF CONSTRUCTION LIMITS.
ONLY USED ON -Y- LINES IF RESURFACING LIMITS EXTEND 1000' ALONG -Y- LINE.

#2 SIGN ONLY USED WHEN CONSTRUCTION LIMITS ARE 2 OR MORE MILES IN LENGTH.
ROUND UP TO NEXT WHOLE NUMBER.(NO FRACTIONAL OR DECIMAL NUMBERS)



- PLACE INITIALLY AT THE CONSTRUCTION LIMITS AND SPACE 1 MILE APART THEREAFTER.
- AT TEE INTERSECTIONS INSTALL INITIALLY ½ MILE FROM INTERSECTION AND SPACE 1 MILE APART THEREAFTER.
- ROAD UNDER CONST SP 13106 48" X 48"
- THESE ARE FOR -Y- LINES THAT ARE "THROUGH" ROADWAYS.
- DEAD END AND SUBDIVISION ROADS ARE NOT "THROUGH" ROADWAYS.
  - INSTALL 500' +/- FROM EACH -Y- LINE APPROACH AS SHOWN ABOVE.
  - FOR MULTIPLE -Y- LINES THAT ARE SEPARATED BY 0.25 MILES OR LESS, TREAT AS A SINGLE UNIT AND INSTALL WITHIN 500' OF EACH APPROACH.
  - A MAXIMUM OF 2 SIGN SETS PER MILE. DO NOT INSTALL WHEN -Y- LINES ARE WITHIN 0.5 MILES FROM "END ROAD WORK" SIGN.
  - FOR TEE INTERSECTIONS, INSTALL WITHIN 500' +/- OF THE INTERSECTION ALONG -L- LINE.

END ROAD WORK G20-2 A 48" X 24"

PLACE 500' FOLLOWING THE E