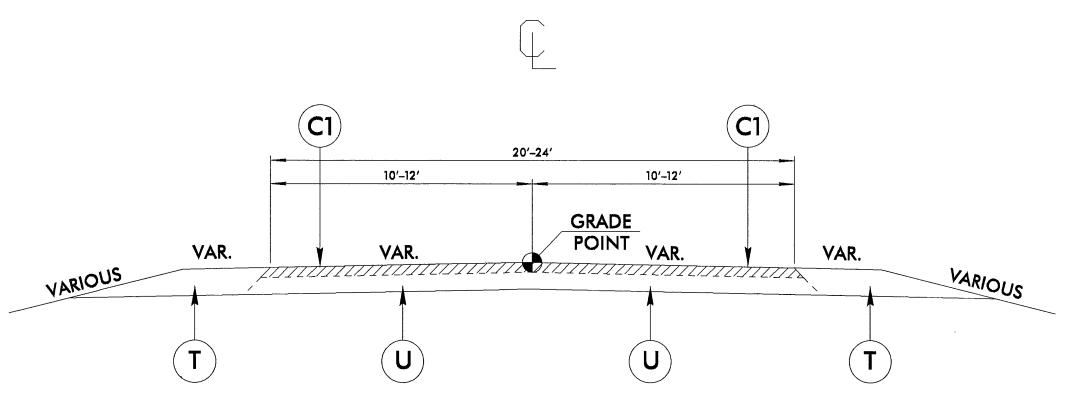

### SUMMARY OF QUANTITIES

|                     |            |             |                             |                                                                      |        |               |          |          |        |       |              |              |               | IIIIL,       |            |              |               |               |                   |              |               |               |              |              |
|---------------------|------------|-------------|-----------------------------|----------------------------------------------------------------------|--------|---------------|----------|----------|--------|-------|--------------|--------------|---------------|--------------|------------|--------------|---------------|---------------|-------------------|--------------|---------------|---------------|--------------|--------------|
|                     |            | 1           | T                           | 1                                                                    |        |               | 1        | 1        |        |       | 0106000000-E | 1220000000-E |               | 1297000000-E |            | 1491000000-E | 1519000000-E  | 1523000000-E  | 1575000000-E      | 2830000000-N |               | 4520000000-N  | 5255000000-N | 6084000000-I |
| PROJECT NO          | COUNTY     | MAP NO      | ROUTE                       | DESCRIPTION                                                          | TYP NO | LANES LANE    |          |          | LENGTH | WIDTH | BORROW       | INCIDENTAL   | SHOULDER      | 1½" MILLING  | INCIDENTAL | BASE COURSE, | SURFACE       | SURFACE       | ASPHALT           | ADJ. OF      | ADJ. OF METER | TUBULAR       | PORTABLE     | SEED &       |
|                     |            |             |                             |                                                                      |        | TYPE          |          | ASPHALT  |        |       |              | STONE BASE   | RECONSTRUCTIO | '            | MILLING    | B25.0C       | COURSE, S9.5B | COURSE, S9.5C | BINDER FOR        | MANHOLES     | OR VALVE BOX  | MARKERS       | LIGHTING     | MULCHING     |
|                     |            |             |                             |                                                                      |        |               | REQUIRED | REQUIRED | MI     | FT    | CY           | TONS         | N<br>SMI      | SY           | SY         | TONS         | TONS          | TONS          | PLANT MIX<br>TONS | EA           | EA            | (FIXED)<br>EA | LS           | AC           |
|                     |            |             |                             | FROM NC 16 TO SR 1147 (NORTH                                         |        | + +           |          |          | IVII   | FI    | Ci           | 10143        | Sivii         | 31           | 31         | TONS         | 10113         | 10143         | 10113             | EA           | EA            | EA            | Б            | AC           |
| 2019CPT.11.01.10971 | Wilkes     | 1           | US 421                      | MINTON ROAD)                                                         | 1      | 2 MD          | NO       | NO       | 1.62   | 25    | 324          | 25           | 3.24          |              | 139        |              |               | 2,285         | 137               | 1            | 3             |               |              | 1.20         |
|                     |            |             |                             | FROM SR 1147 (NORTH MINTON                                           |        |               |          |          |        |       | -            |              |               |              |            |              |               | ,             | -                 |              | _             |               |              |              |
|                     |            |             |                             | ROAD) +.11 MILES TO SR 1145                                          |        |               |          |          |        |       |              |              |               |              |            |              |               |               |                   |              |               |               |              |              |
| 2019CPT.11.01.10971 | Wilkes     | 2           | US 421                      | (NORTH RECREATION ROAD)                                              | 1      | 2 MD          | NO       | NO       | 1.74   | 25    | 350          | 50           | 3.49          |              | 139        |              |               | 2,405         | 144               |              |               |               |              | 1.30         |
|                     |            |             |                             | 1000 FEET SOUTH OF SR 1155 (LEWIS<br>FORK BAPTIST CHURCH) TO SR 1171 |        |               |          |          |        |       |              |              |               |              |            |              |               |               |                   |              |               |               |              |              |
| 2019CPT.11.01.10971 | Wilkes     | 3           | US 421                      | (SIFFORDS BRANCH ROAD)                                               | 1      | 2 MD          | NO       | NO       | 1.4    | 25    | 280          | 25           | 2.80          |              | 139        |              |               | 1,755         | 105               |              |               |               |              | 1.00         |
|                     |            |             |                             | FROM SR 1171 (SIFFORDS BRANCH                                        |        |               |          |          |        |       |              |              |               |              |            |              |               |               |                   |              |               |               |              |              |
| 2019CPT.11.01.10971 | Wilkes     | 4           | US 421                      | ROAD) TO SR 1155                                                     | 1      | 2 MD          | NO       | NO       | 1.35   | 25    | 270          | 50           | 2.70          |              | 139        |              |               | 1,744         | 105               |              |               |               |              | 1.00         |
|                     |            |             |                             | FROM NC 18 (CBD LOOP) TO SR 1185                                     |        |               |          |          |        |       |              |              |               |              |            |              |               |               |                   |              |               |               |              |              |
| 2019CPT.11.01.10971 | Wilkes     | 5           | US 421 BUSINESS             | (CURTIS BRIDGE ROAD)                                                 | 2      | 2 MU          | NO       | NO       | 1.84   | 43    | 268          | 10           | 2.68          | 22,000       | 239        |              |               | 4,053         | 243               | 9            | 4             |               | 1.00         | 1.00         |
| 2019CPT.11.01.10971 | Million    |             | US 421 BUSINESS             | FROM SR1185 (CURTIS BRIDGE ROAD)                                     | 2      | 2 MU          | NO       | NO       | 0.32   | 80    | 70           |              | 0.64          | 5,000        | 444        |              |               | 1,324         | 79                |              |               |               |              | 0.25         |
| 2019CP1.11.01.109/1 | Wilkes     | В           | 03 421 BOSINESS             | TO US 421 FROM SR 1727 (ELLIS MOUNTAIN                               |        | 2 1010        | NO       | NO       | 0.32   | 80    | 70           |              | 0.64          | 5,000        | 444        |              |               | 1,324         | 79                |              |               |               |              | 0.25         |
|                     |            |             |                             | ROAD) TO SR 1729 (OLD HIGHWAY                                        |        |               |          |          |        |       |              |              |               |              |            |              |               |               |                   |              |               |               |              |              |
| 2019CPT.11.01.10971 | Wilkes     | 7           | NC 18                       | 18) + .65 MILES                                                      | 3      | 2 2WU         | NO       | NO       | 4      | 24    | 800          | 200          | 8.00          |              | 67         |              |               | 4,756         | 285               |              |               |               |              | 2.90         |
|                     |            |             |                             | FROM SR 1729 (OLD HIGHWAY 18) +                                      |        |               |          |          |        |       |              |              |               |              |            |              |               | ĺ             |                   |              |               |               |              |              |
|                     |            |             |                             | .65 MILES TO ALLEGHANY COUNTY                                        |        |               |          |          |        |       |              |              |               |              |            |              |               |               |                   |              |               |               |              |              |
| 2019CPT.11.01.10971 | Wilkes     | 8           | NC 18                       | LINE                                                                 | 3      | 2 2WU         | NO       | NO       | 0.57   | 20    | 120          | 50           | 1.14          |              | 56         |              |               | 599           | 36                |              |               |               |              | 0.40         |
|                     |            |             |                             |                                                                      |        |               |          |          |        |       |              |              |               |              |            |              |               |               |                   |              |               |               |              |              |
| 2040007440440074    | 1460       |             | NO 250                      | FROM CALDWELL COUNTY LINE TO SR                                      |        |               |          |          |        | 20    | 0.40         | 50           | 0.40          |              | 200        |              |               |               | 202               |              |               |               |              | 2.40         |
| 2019CPT.11.01.10971 | Wilkes     | 9           | NC 268                      | 1131 (FOSTER PAYNE FOAD)<br>FROM SR 1131 (FOSTER PAYNE               | 4      | 2 2WU         | NO       | NO       | 4.7    | 20    | 940          | 50           | 9.40          |              | 389        |              | 4,711         |               | 283               |              |               |               |              | 3.40         |
|                     |            |             |                             | ROAD) TO SR 1137 (SOUTH MARLEY                                       |        |               |          |          |        |       |              |              |               |              |            |              |               |               |                   |              |               |               |              |              |
| 2019CPT.11.01.10971 | Wilkes     | 10          | NC 268                      | FORD ROAD)                                                           | 4      | 2 2WU         | NO       | NO       | 1.89   | 23    | 378          | 50           | 3.78          |              | 64         |              | 2,204         |               | 132               |              |               |               |              | 2.84         |
|                     |            | J NO. 20190 | CPT.11.01.10971             | ,                                                                    |        |               |          |          | 19.43  |       | 3,800        | 510          | 37.87         | 27,000       | 1,815      |              | 6,915         | 18,921        | 1,549             | 10           | 7             |               | 1.00         | 15.29        |
|                     |            |             |                             |                                                                      |        |               |          |          |        |       |              |              |               |              |            |              |               |               |                   |              |               |               |              |              |
|                     |            |             |                             | FROM NC 268 TO SR 1119                                               |        |               |          |          |        |       |              |              |               |              |            |              |               |               |                   |              |               |               |              |              |
| 2019CPT.11.01.20971 | Wilkes     | 11          | SR 1114 (BOOMER ROAD)       | (WALSHTOWN ROAD)                                                     | 4      | 2 2WU         | NO       | NO       | 1.39   | 20    | 280          | 50           | 2.78          |              | 56         |              | 1,429         |               | 86                |              |               |               |              | 1.00         |
| 2010CDT 11 01 20071 | Million    | 12          | CD 1114 (DOOMED DOAD)       | FROM SR 1119 (WALSHTOWN ROAD)                                        |        | 2 2WU         | NO       | NO       | 1 44   | 20    | 300          | 50           | 2.88          |              | 56         |              | 1,478         |               | 89                |              |               |               |              | 1.00         |
| 2019CPT.11.01.20971 | Wilkes     | 12          | SR 1114 (BOOMER ROAD)       | TO NC 18<br>FROM NC 18 TO END 16 FOOT                                | 4      | 2 2000        | NO       | NO       | 1.44   | 20    | 300          | 50           | 2.00          |              | 50         |              | 1,476         |               | 69                |              |               |               |              | 1.00         |
| 2019CPT.11.01.20971 | Wilkes     | 13          | SR 1703 (ELLEDGE MILL ROAD) | PAVEMENT                                                             | 4      | 2 2WU         | NO       | NO       | 0.99   | 16    | 200          | 50           | 1.98          |              | 44         |              | 845           |               | 51                |              |               |               |              | 0.70         |
|                     |            |             |                             |                                                                      |        | 1 1 1 1 1 1 1 |          |          |        |       |              |              |               |              |            |              |               |               | <u> </u>          |              |               |               |              |              |
|                     |            |             |                             | FROM END 16 FOOT PAVEMENT TO                                         |        |               |          |          |        |       |              |              |               |              |            |              |               |               |                   |              |               |               |              |              |
| 2019CPT.11.01.20971 | Wilkes     | 14          | SR 1703 (ELLEDGE MILL ROAD) | SR 1718 (MULBERRY MILL ROAD)                                         | 4      | 2 2WU         | NO       | NO       | 0.57   | 20    | 110          | 20           | 1.14          |              | 56         |              | 565           |               | 34                |              |               |               |              | 0.40         |
| <u> </u>            |            |             |                             | FROM NC 18 TO SR 2162 (GRIMES                                        |        |               |          |          |        |       |              |              |               |              |            |              |               | 1             |                   |              |               | 1             |              |              |
| 2019CPT.11.01.20971 | Wilkes     | 15          | SR 1971 (FAIRPLAINS ROAD)   | STREET)                                                              | 4      | 2 2WU         | NO       | NO       | 0.92   | 20    | 180          | 15           | 1.84          |              | 111        |              | 927           |               | 56                |              | 3             | 11.00         |              | 0.60         |
|                     |            |             |                             | 5004 540 05 000 557 0 0500 70                                        |        |               |          |          |        |       |              |              |               |              |            |              |               |               |                   |              |               |               |              |              |
| 2019CPT.11.01.20971 | Wilkes     | 16          | SR 2334 (FLINT HILL ROAD)   | FROM END OF PROJECT R-2603 TO NORTH WILKESBORO CITY LIMITS           | 4      | 2 2WU         | NO       | NO       | 1.73   | 20    | 350          | 50           | 3.46          |              | 333        |              | 1,716         |               | 103               |              |               |               |              | 1.25         |
| 2013CF1.11.U1.2U9/1 | wilkes     | 10          | JA 2334 (FLINT MILL KUAD)   | FROM US 421 RAMP TO SR 2462                                          | 4      | 2 2000        | INU      | INU      | 1./3   | 20    | 330          | 30           | 3.40          |              | 333        | 1            | 1,/10         | <del> </del>  | 103               | 1            | +             | <del> </del>  |              | 1.23         |
| 2019CPT.11.01.20971 | Wilkes     | 17          | SR 2461 (EDGEWOOD ROAD      | (COUNTRY CLUB EXT                                                    | 5      | 2 2WU         | NO       | NO       | 2.29   | 24    | 458          | 25           | 4.58          |              | 800        | 2,859        | 2,723         |               | 289               |              |               |               |              | 1.70         |
|                     |            |             |                             | FROM NC 115 TO SR 2462 (COUNTRY                                      |        | 1 1 1         |          | 1        |        |       |              |              |               |              |            | -,           | _,            |               |                   |              |               |               |              |              |
| 2019CPT.11.01.20971 | Wilkes     | 18          | SR 2462 (EDGEWOOD ROAD)     | CLUB EXT)                                                            | 5      | 2 2WU         | NO       | NO       | 0.21   | 24    | 42           | 50           | 0.42          |              | 107        | 1,386        | 325           | <u> </u>      | 80                |              | 1             | <u> </u>      |              | 0.03         |
| TOTAL               | L FOR PROJ | J NO. 20190 | CPT.11.01.20971             |                                                                      |        |               |          |          | 9.54   |       | 1,920        | 310          | 19.08         |              | 1,563      | 4,245        | 10,008        |               | 788               |              | 3             | 11.00         |              | 6.68         |
|                     |            |             |                             |                                                                      |        |               |          |          |        |       |              |              |               |              |            |              |               |               |                   |              |               |               |              |              |
|                     | GI         | RAND TOTA   | AL                          |                                                                      |        |               | 1        |          | 28.97  |       | 5,720        | 820          | 56.95         | 27,000       | 3,378      | 4,245        | 16,923        | 18,921        | 2,337             | 10           | 10            | 11.00         | 1.00         | 21.97        |