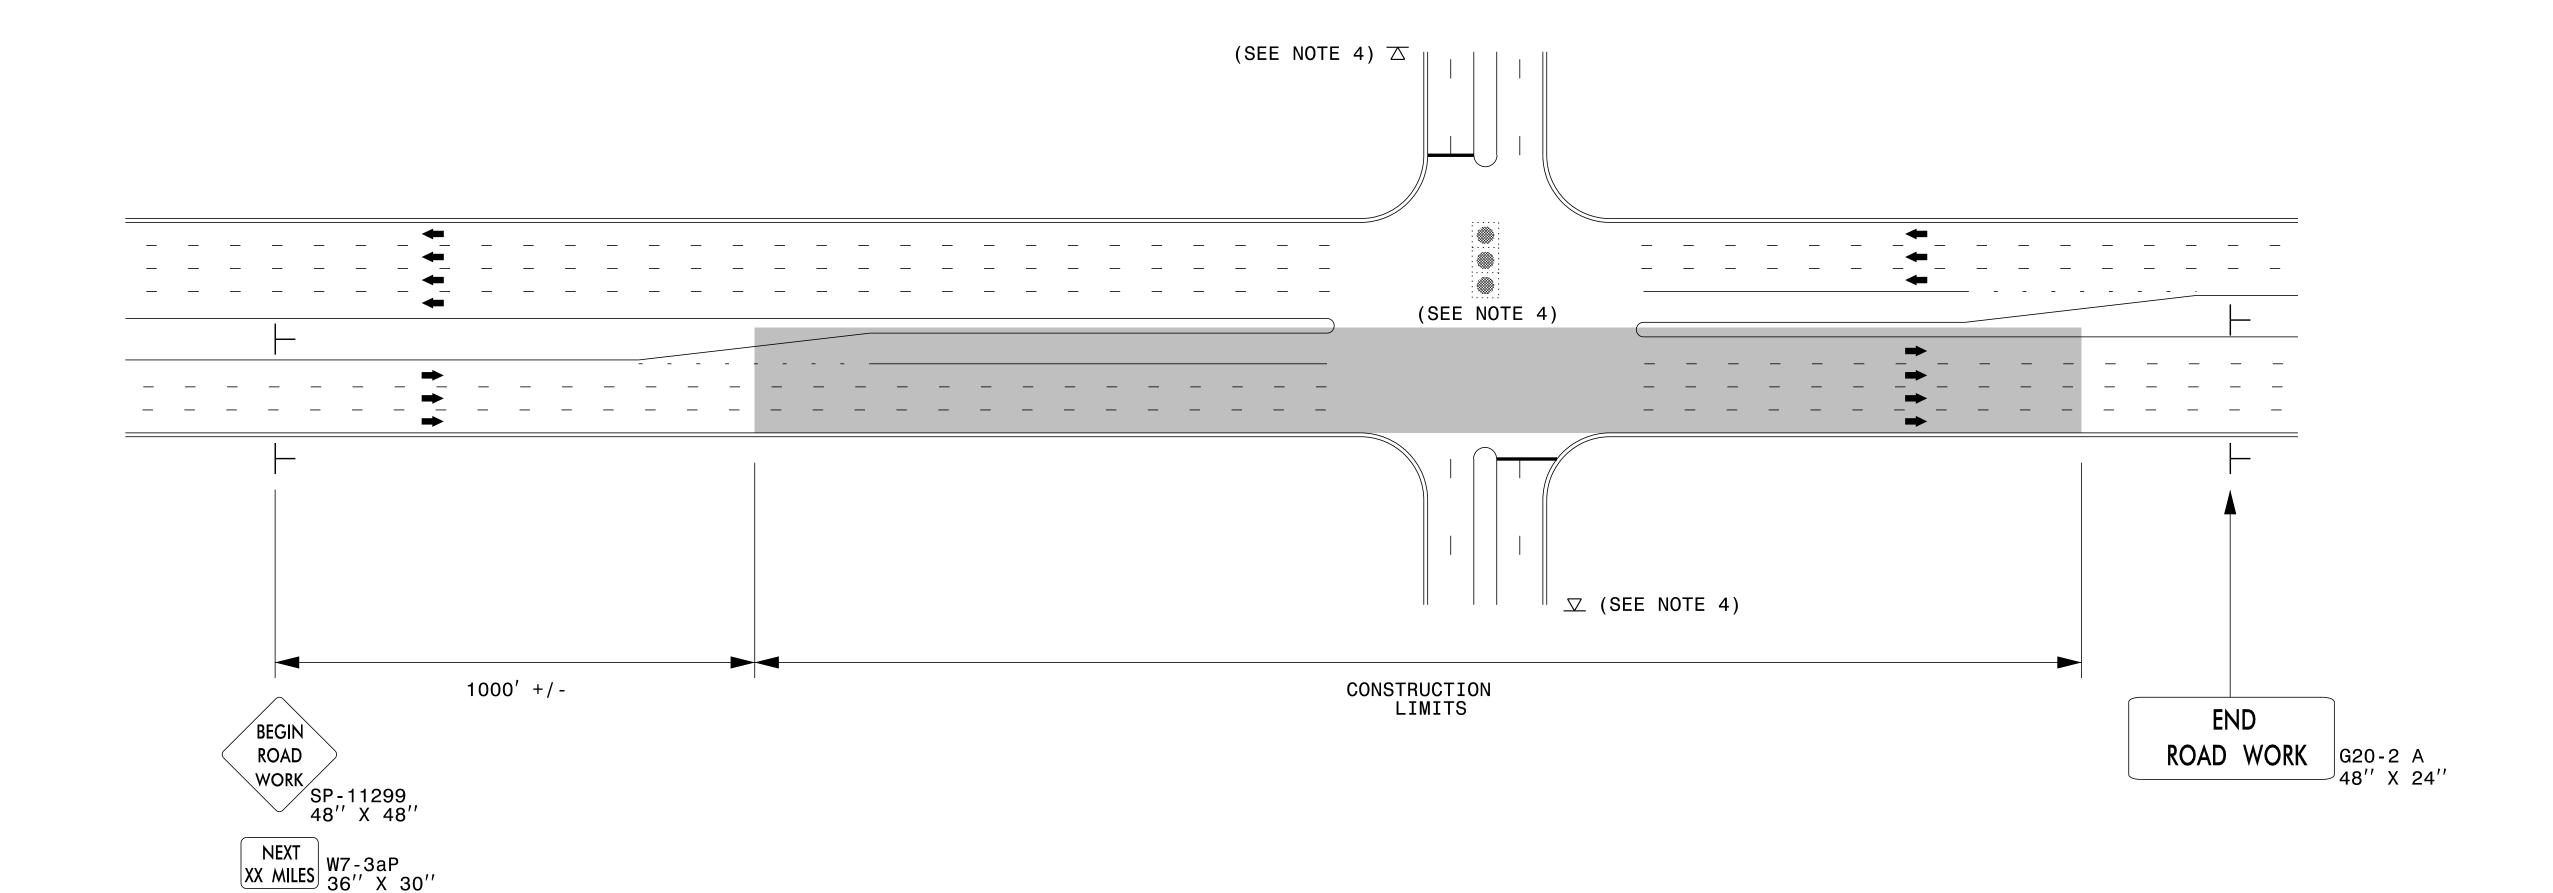

) SUBDIVISION ROADS
- 3) DEAD END ROADS

WHEN PAVING/CONSTRUCTION ACTIVITIES PROCEED ACROSS AN UNSIGNED
-Y- LINE, ADVANCE WARNING PORTABLE SIGNS SHALL BE USED ALONG THE

-Y- LINE AS SHOWN BELOW. REMOVE UPON COMPLETION OF WORK.





PLACED 500' IN ADVANCE OF FLAGGER. PLACED 250' IN ADVANCE OF FLAGGER.

### NOTES:

1) MAY USE LAW ENFORCEMENT TO CONTROL TRAFFIC AT SIGNALIZED INTERSECTIONS AS DIRECTED BY THE ENGINEER. PROVIDE PORTABLE "ROAD WORK AHEAD" (W20-1) SIGNS 500' IN ADVANCE ALONG BOTH APPROACHES FROM THE SIDE STREETS WHEN PAVING PROCEEDS THROUGH THE INTERSECTION.



RESURFACING
ADVANCE WARNING SIGNS
FOR RURAL AND SUBURBAN
MULTI-LANE ROADWAYS
W/ SHOULDER SECTIONS

ıgarrett/Downloads/Resurfacing\_AdvWarn\_UrSu\_ShIdr.dgn ->++

PROJ. REFERENCE NO. SHEET NO.

# URBAN / SUBURBAN WORKZONES



### NOTES:

- 1) 48" x 48" SIZED SIGNS (SP- 11299) MAY BE REDUCED TO 36" X 36" ON ROADWAYS WITH SPEED LIMITS OF 40 MPH OR LESS.
- 2) MOUNT SIGNS THAT ARE LARGER THAN 10 SQUARE FEET IN AREA ON TWO OR MORE WOOD OR U-CHANNEL SUPPORTS. PERFORATED SQUARE TUBING SUPPORT SYSTEMS MAY SUPPORT LARGER AREAS ON A SINGLE SUPPORT. FOLLOW MANUFACTURER'S RECOMMENDATIONS. THESE SYSTEMS SHALL BE NCHRP 350 COMPLIANT AND NCDOT APPROVED.
- 3) ADVANCE WARNING SIGNS NOT REQUIRED ON NON-SIGNALIZED SIDE STREETS.
- 4) MAY USE LAW ENFORCEMENT TO CONTROL TRAFFIC AT SIGNALIZED INTERSECTIONS AS DIRECTED BY THE ENGINEER. PROVIDE PORTABLE "ROAD WORK AHEAD" (W20-1) SIGNS 500' IN ADVANCE ALONG BOTH APPROACHES FROM THE SIDE STREETS WHEN PAVING PROCEEDS THROUGH THE INTERSECTION.
- 5) LATERAL CLEARANCE AT ALL SIGN LOCATIONS