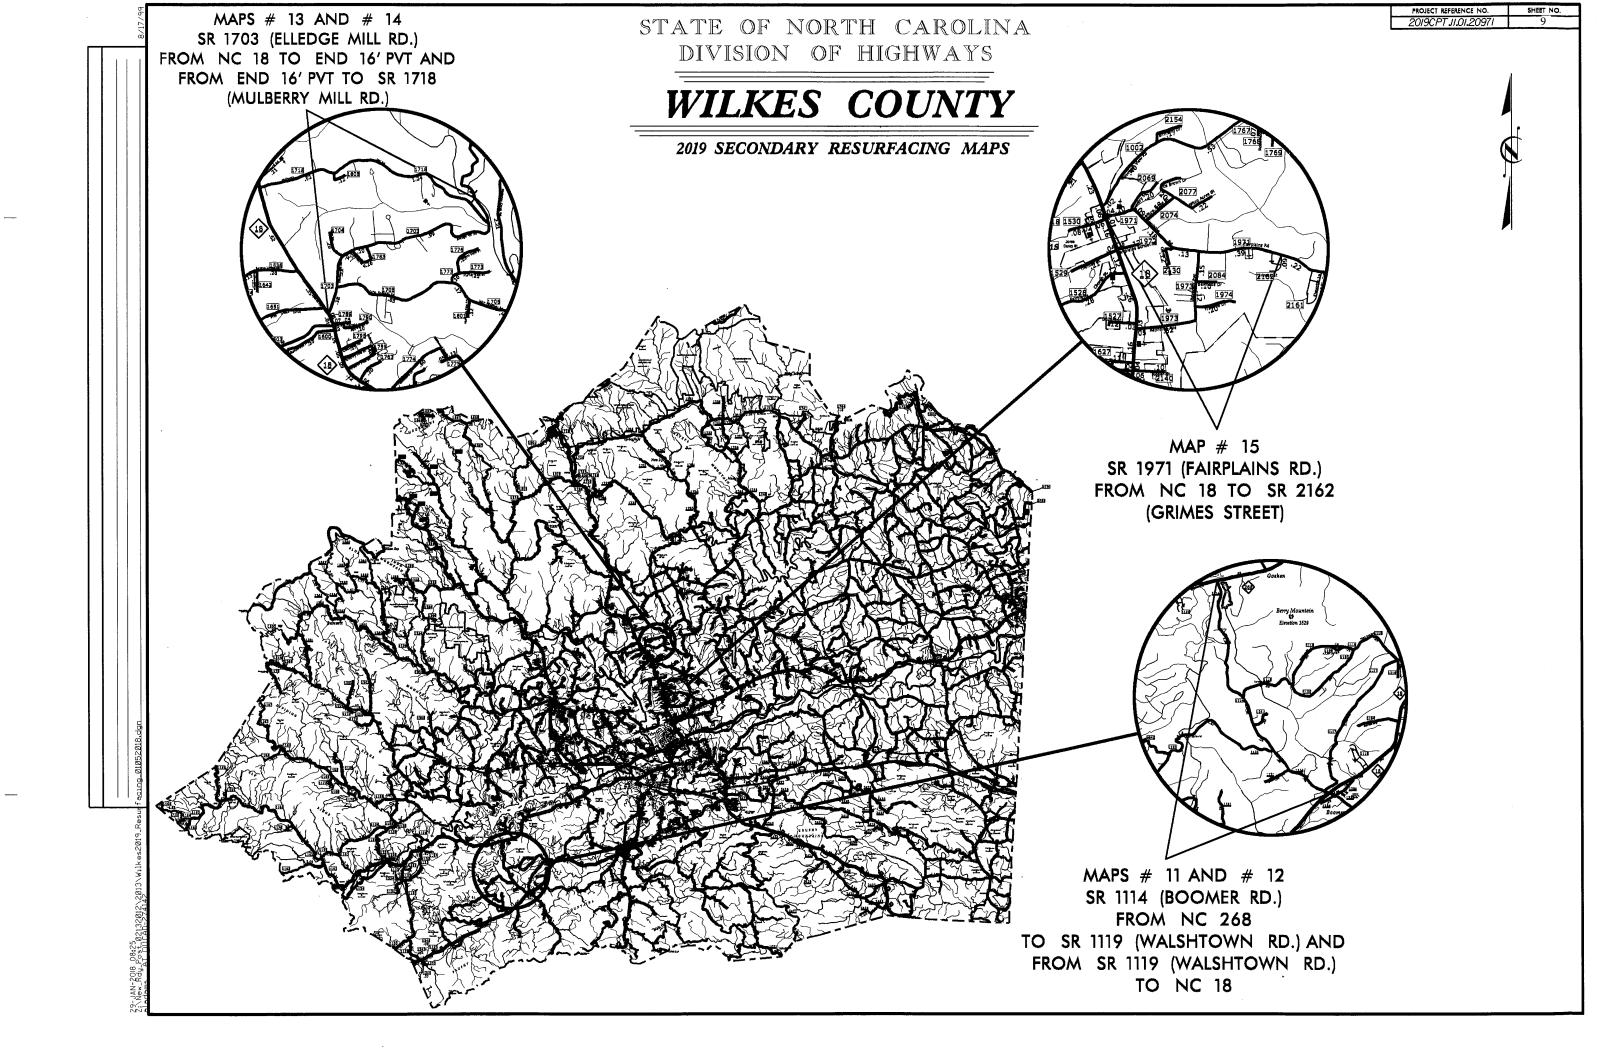

### SUMMARY OF QUANTITIES

|                     |            |             |                             |                                                                      |        |               |          |          |        |       |              |              |               | IIIIL,       |            |              |               |               |                   |              |               |               |              |              |
|---------------------|------------|-------------|-----------------------------|----------------------------------------------------------------------|--------|---------------|----------|----------|--------|-------|--------------|--------------|---------------|--------------|------------|--------------|---------------|---------------|-------------------|--------------|---------------|---------------|--------------|--------------|
|                     |            | 1           | T                           | 1                                                                    |        |               | 1        | 1        |        |       | 0106000000-E | 1220000000-E |               | 1297000000-E |            | 1491000000-E | 1519000000-E  | 1523000000-E  | 1575000000-E      | 2830000000-N |               | 4520000000-N  | 5255000000-N | 6084000000-I |
| PROJECT NO          | COUNTY     | MAP NO      | ROUTE                       | DESCRIPTION                                                          | TYP NO | LANES LANE    |          |          | LENGTH | WIDTH | BORROW       | INCIDENTAL   | SHOULDER      | 1½" MILLING  | INCIDENTAL | BASE COURSE, | SURFACE       | SURFACE       | ASPHALT           | ADJ. OF      | ADJ. OF METER | TUBULAR       | PORTABLE     | SEED &       |
|                     |            |             |                             |                                                                      |        | TYPE          |          | ASPHALT  |        |       |              | STONE BASE   | RECONSTRUCTIO | '            | MILLING    | B25.0C       | COURSE, S9.5B | COURSE, S9.5C | BINDER FOR        | MANHOLES     | OR VALVE BOX  | MARKERS       | LIGHTING     | MULCHING     |
|                     |            |             |                             |                                                                      |        |               | REQUIRED | REQUIRED | MI     | FT    | CY           | TONS         | N<br>SMI      | SY           | SY         | TONS         | TONS          | TONS          | PLANT MIX<br>TONS | EA           | EA            | (FIXED)<br>EA | LS           | AC           |
|                     |            |             |                             | FROM NC 16 TO SR 1147 (NORTH                                         |        | + +           |          |          | IVII   | FI    | Ci           | 10143        | Sivii         | 31           | 31         | TONS         | 10113         | 10143         | 10113             | EA           | EA            | EA            | Б            | AC           |
| 2019CPT.11.01.10971 | Wilkes     | 1           | US 421                      | MINTON ROAD)                                                         | 1      | 2 MD          | NO       | NO       | 1.62   | 25    | 324          | 25           | 3.24          |              | 139        |              |               | 2,285         | 137               | 1            | 3             |               |              | 1.20         |
|                     |            |             |                             | FROM SR 1147 (NORTH MINTON                                           |        |               |          |          |        |       | -            |              |               |              |            |              |               | ,             | -                 |              | _             |               |              |              |
|                     |            |             |                             | ROAD) +.11 MILES TO SR 1145                                          |        |               |          |          |        |       |              |              |               |              |            |              |               |               |                   |              |               |               |              |              |
| 2019CPT.11.01.10971 | Wilkes     | 2           | US 421                      | (NORTH RECREATION ROAD)                                              | 1      | 2 MD          | NO       | NO       | 1.74   | 25    | 350          | 50           | 3.49          |              | 139        |              |               | 2,405         | 144               |              |               |               |              | 1.30         |
|                     |            |             |                             | 1000 FEET SOUTH OF SR 1155 (LEWIS<br>FORK BAPTIST CHURCH) TO SR 1171 |        |               |          |          |        |       |              |              |               |              |            |              |               |               |                   |              |               |               |              |              |
| 2019CPT.11.01.10971 | Wilkes     | 3           | US 421                      | (SIFFORDS BRANCH ROAD)                                               | 1      | 2 MD          | NO       | NO       | 1.4    | 25    | 280          | 25           | 2.80          |              | 139        |              |               | 1,755         | 105               |              |               |               |              | 1.00         |
|                     |            |             |                             | FROM SR 1171 (SIFFORDS BRANCH                                        |        |               |          |          |        |       |              |              |               |              |            |              |               |               |                   |              |               |               |              |              |
| 2019CPT.11.01.10971 | Wilkes     | 4           | US 421                      | ROAD) TO SR 1155                                                     | 1      | 2 MD          | NO       | NO       | 1.35   | 25    | 270          | 50           | 2.70          |              | 139        |              |               | 1,744         | 105               |              |               |               |              | 1.00         |
|                     |            |             |                             | FROM NC 18 (CBD LOOP) TO SR 1185                                     |        |               |          |          |        |       |              |              |               |              |            |              |               |               |                   |              |               |               |              |              |
| 2019CPT.11.01.10971 | Wilkes     | 5           | US 421 BUSINESS             | (CURTIS BRIDGE ROAD)                                                 | 2      | 2 MU          | NO       | NO       | 1.84   | 43    | 268          | 10           | 2.68          | 22,000       | 239        |              |               | 4,053         | 243               | 9            | 4             |               | 1.00         | 1.00         |
| 2019CPT.11.01.10971 | Million    |             | US 421 BUSINESS             | FROM SR1185 (CURTIS BRIDGE ROAD)                                     | 2      | 2 MU          | NO       | NO       | 0.32   | 80    | 70           |              | 0.64          | 5,000        | 444        |              |               | 1,324         | 79                |              |               |               |              | 0.25         |
| 2019CP1.11.01.109/1 | Wilkes     | В           | 03 421 BOSINESS             | TO US 421 FROM SR 1727 (ELLIS MOUNTAIN                               |        | 2 1010        | NO       | NO       | 0.32   | 80    | 70           |              | 0.64          | 5,000        | 444        |              |               | 1,324         | 79                |              |               |               |              | 0.25         |
|                     |            |             |                             | ROAD) TO SR 1729 (OLD HIGHWAY                                        |        |               |          |          |        |       |              |              |               |              |            |              |               |               |                   |              |               |               |              |              |
| 2019CPT.11.01.10971 | Wilkes     | 7           | NC 18                       | 18) + .65 MILES                                                      | 3      | 2 2WU         | NO       | NO       | 4      | 24    | 800          | 200          | 8.00          |              | 67         |              |               | 4,756         | 285               |              |               |               |              | 2.90         |
|                     |            |             |                             | FROM SR 1729 (OLD HIGHWAY 18) +                                      |        |               |          |          |        |       |              |              |               |              |            |              |               | ĺ             |                   |              |               |               |              |              |
|                     |            |             |                             | .65 MILES TO ALLEGHANY COUNTY                                        |        |               |          |          |        |       |              |              |               |              |            |              |               |               |                   |              |               |               |              |              |
| 2019CPT.11.01.10971 | Wilkes     | 8           | NC 18                       | LINE                                                                 | 3      | 2 2WU         | NO       | NO       | 0.57   | 20    | 120          | 50           | 1.14          |              | 56         |              |               | 599           | 36                |              |               |               |              | 0.40         |
|                     |            |             |                             |                                                                      |        |               |          |          |        |       |              |              |               |              |            |              |               |               |                   |              |               |               |              |              |
| 2040007440440074    | 1460       |             | NO 250                      | FROM CALDWELL COUNTY LINE TO SR                                      |        |               |          |          |        | 20    | 0.40         | 50           | 0.40          |              | 200        |              |               |               | 202               |              |               |               |              | 2.40         |
| 2019CPT.11.01.10971 | Wilkes     | 9           | NC 268                      | 1131 (FOSTER PAYNE FOAD)<br>FROM SR 1131 (FOSTER PAYNE               | 4      | 2 2WU         | NO       | NO       | 4.7    | 20    | 940          | 50           | 9.40          |              | 389        |              | 4,711         |               | 283               |              |               |               |              | 3.40         |
|                     |            |             |                             | ROAD) TO SR 1137 (SOUTH MARLEY                                       |        |               |          |          |        |       |              |              |               |              |            |              |               |               |                   |              |               |               |              |              |
| 2019CPT.11.01.10971 | Wilkes     | 10          | NC 268                      | FORD ROAD)                                                           | 4      | 2 2WU         | NO       | NO       | 1.89   | 23    | 378          | 50           | 3.78          |              | 64         |              | 2,204         |               | 132               |              |               |               |              | 2.84         |
|                     |            | J NO. 20190 | CPT.11.01.10971             | ,                                                                    |        |               |          |          | 19.43  |       | 3,800        | 510          | 37.87         | 27,000       | 1,815      |              | 6,915         | 18,921        | 1,549             | 10           | 7             |               | 1.00         | 15.29        |
|                     |            |             |                             |                                                                      |        |               |          |          |        |       |              |              |               |              |            |              |               |               |                   |              |               |               |              |              |
|                     |            |             |                             | FROM NC 268 TO SR 1119                                               |        |               |          |          |        |       |              |              |               |              |            |              |               |               |                   |              |               |               |              |              |
| 2019CPT.11.01.20971 | Wilkes     | 11          | SR 1114 (BOOMER ROAD)       | (WALSHTOWN ROAD)                                                     | 4      | 2 2WU         | NO       | NO       | 1.39   | 20    | 280          | 50           | 2.78          |              | 56         |              | 1,429         |               | 86                |              |               |               |              | 1.00         |
| 2010CDT 11 01 20071 | Million    | 12          | CD 1114 (DOOMED DOAD)       | FROM SR 1119 (WALSHTOWN ROAD)                                        |        | 2 2WU         | NO       | NO       | 1 44   | 20    | 300          | 50           | 2.88          |              | 56         |              | 1,478         |               | 89                |              |               |               |              | 1.00         |
| 2019CPT.11.01.20971 | Wilkes     | 12          | SR 1114 (BOOMER ROAD)       | TO NC 18<br>FROM NC 18 TO END 16 FOOT                                | 4      | 2 2000        | NO       | NO       | 1.44   | 20    | 300          | 50           | 2.00          |              | 50         |              | 1,476         |               | 69                |              |               |               |              | 1.00         |
| 2019CPT.11.01.20971 | Wilkes     | 13          | SR 1703 (ELLEDGE MILL ROAD) | PAVEMENT                                                             | 4      | 2 2WU         | NO       | NO       | 0.99   | 16    | 200          | 50           | 1.98          |              | 44         |              | 845           |               | 51                |              |               |               |              | 0.70         |
|                     |            |             |                             |                                                                      |        | 1 1 1 1 1 1 1 |          |          |        |       |              |              |               |              |            |              |               |               | <u> </u>          |              |               |               |              |              |
|                     |            |             |                             | FROM END 16 FOOT PAVEMENT TO                                         |        |               |          |          |        |       |              |              |               |              |            |              |               |               |                   |              |               |               |              |              |
| 2019CPT.11.01.20971 | Wilkes     | 14          | SR 1703 (ELLEDGE MILL ROAD) | SR 1718 (MULBERRY MILL ROAD)                                         | 4      | 2 2WU         | NO       | NO       | 0.57   | 20    | 110          | 20           | 1.14          |              | 56         |              | 565           |               | 34                |              |               |               |              | 0.40         |
| <u> </u>            |            |             |                             | FROM NC 18 TO SR 2162 (GRIMES                                        |        |               |          |          |        |       |              |              |               |              |            |              |               | 1             |                   |              |               | 1             |              |              |
| 2019CPT.11.01.20971 | Wilkes     | 15          | SR 1971 (FAIRPLAINS ROAD)   | STREET)                                                              | 4      | 2 2WU         | NO       | NO       | 0.92   | 20    | 180          | 15           | 1.84          |              | 111        |              | 927           |               | 56                |              | 3             | 11.00         |              | 0.60         |
|                     |            |             |                             | 5004 540 05 000 557 0 0500 70                                        |        |               |          |          |        |       |              |              |               |              |            |              |               |               |                   |              |               |               |              |              |
| 2019CPT.11.01.20971 | Wilkes     | 16          | SR 2334 (FLINT HILL ROAD)   | FROM END OF PROJECT R-2603 TO NORTH WILKESBORO CITY LIMITS           | 4      | 2 2WU         | NO       | NO       | 1.73   | 20    | 350          | 50           | 3.46          |              | 333        |              | 1,716         |               | 103               |              |               |               |              | 1.25         |
| 2013CF1.11.U1.2U9/1 | wilkes     | 10          | JA 2334 (FLINT MILL KUAD)   | FROM US 421 RAMP TO SR 2462                                          | 4      | 2 2000        | INU      | INU      | 1./3   | 20    | 330          | 30           | 3.40          |              | 333        | 1            | 1,/10         | <del> </del>  | 103               | 1            | +             | <del> </del>  |              | 1.23         |
| 2019CPT.11.01.20971 | Wilkes     | 17          | SR 2461 (EDGEWOOD ROAD      | (COUNTRY CLUB EXT                                                    | 5      | 2 2WU         | NO       | NO       | 2.29   | 24    | 458          | 25           | 4.58          |              | 800        | 2,859        | 2,723         |               | 289               |              |               |               |              | 1.70         |
|                     |            |             |                             | FROM NC 115 TO SR 2462 (COUNTRY                                      |        | 1 1 1         |          | 1        |        |       |              |              |               |              |            | -,           | _,            |               |                   |              |               |               |              |              |
| 2019CPT.11.01.20971 | Wilkes     | 18          | SR 2462 (EDGEWOOD ROAD)     | CLUB EXT)                                                            | 5      | 2 2WU         | NO       | NO       | 0.21   | 24    | 42           | 50           | 0.42          |              | 107        | 1,386        | 325           | <u> </u>      | 80                |              | 1             | <u> </u>      |              | 0.03         |
| TOTAL               | L FOR PROJ | J NO. 20190 | CPT.11.01.20971             |                                                                      |        |               |          |          | 9.54   |       | 1,920        | 310          | 19.08         |              | 1,563      | 4,245        | 10,008        |               | 788               |              | 3             | 11.00         |              | 6.68         |
|                     |            |             |                             |                                                                      |        |               |          |          |        |       |              |              |               |              |            |              |               |               |                   |              |               |               |              |              |
|                     | GI         | RAND TOTA   | AL                          |                                                                      |        |               | 1        |          | 28.97  |       | 5,720        | 820          | 56.95         | 27,000       | 3,378      | 4,245        | 16,923        | 18,921        | 2,337             | 10           | 10            | 11.00         | 1.00         | 21.97        |